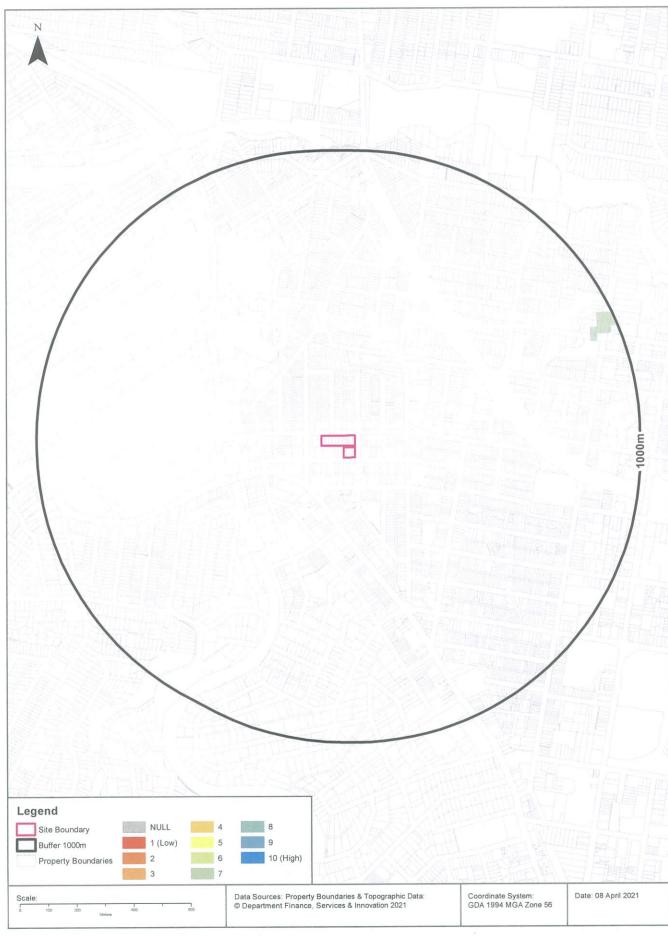

The site was located approximately 5 km north of the Sydney Central Business District within the Local Government Area (LGA) of North Sydney Council (Council) (**Appendix A, Figure 1**). The site will result in the amalgamation of 8 individual land allotments (6 individual properties), and covers a total area of approximately 2,462m<sup>2</sup> (**Appendix A, Figure 2**). El understand that this PSI will be submitted to Council as part of a Development Application (DA) to redevelop the site for mixed, residential and commercial land use activities.

#### 2.1 Property Identification, Location, and Physical Setting

The site identification details and associated information are presented in **Table 2-1**, while the site locality is shown in **Appendix A, Figure 1**.