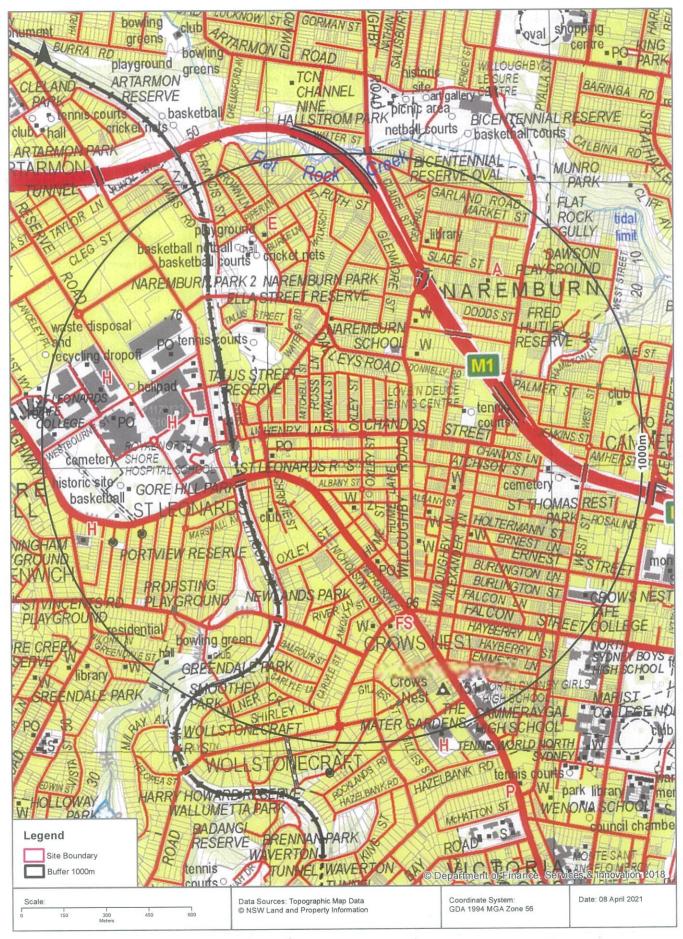

The site was located approximately 5 km north of the Sydney Central Business District within the Local Government Area (LGA) of North Sydney Council (Council) (**Appendix A, Figure 1**). The site will result in the amalgamation of 8 individual land allotments (6 individual properties), and covers a total area of approximately 2,462m<sup>2</sup> (**Appendix A, Figure 2**). El understand that this PSI will be submitted to Council as part of a Development Application (DA) to redevelop the site for mixed, residential and commercial land use activities.

#### 2.1 Property Identification, Location, and Physical Setting

The site identification details and associated information are presented in **Table 2-1**, while the site locality is shown in **Appendix A, Figure 1**.