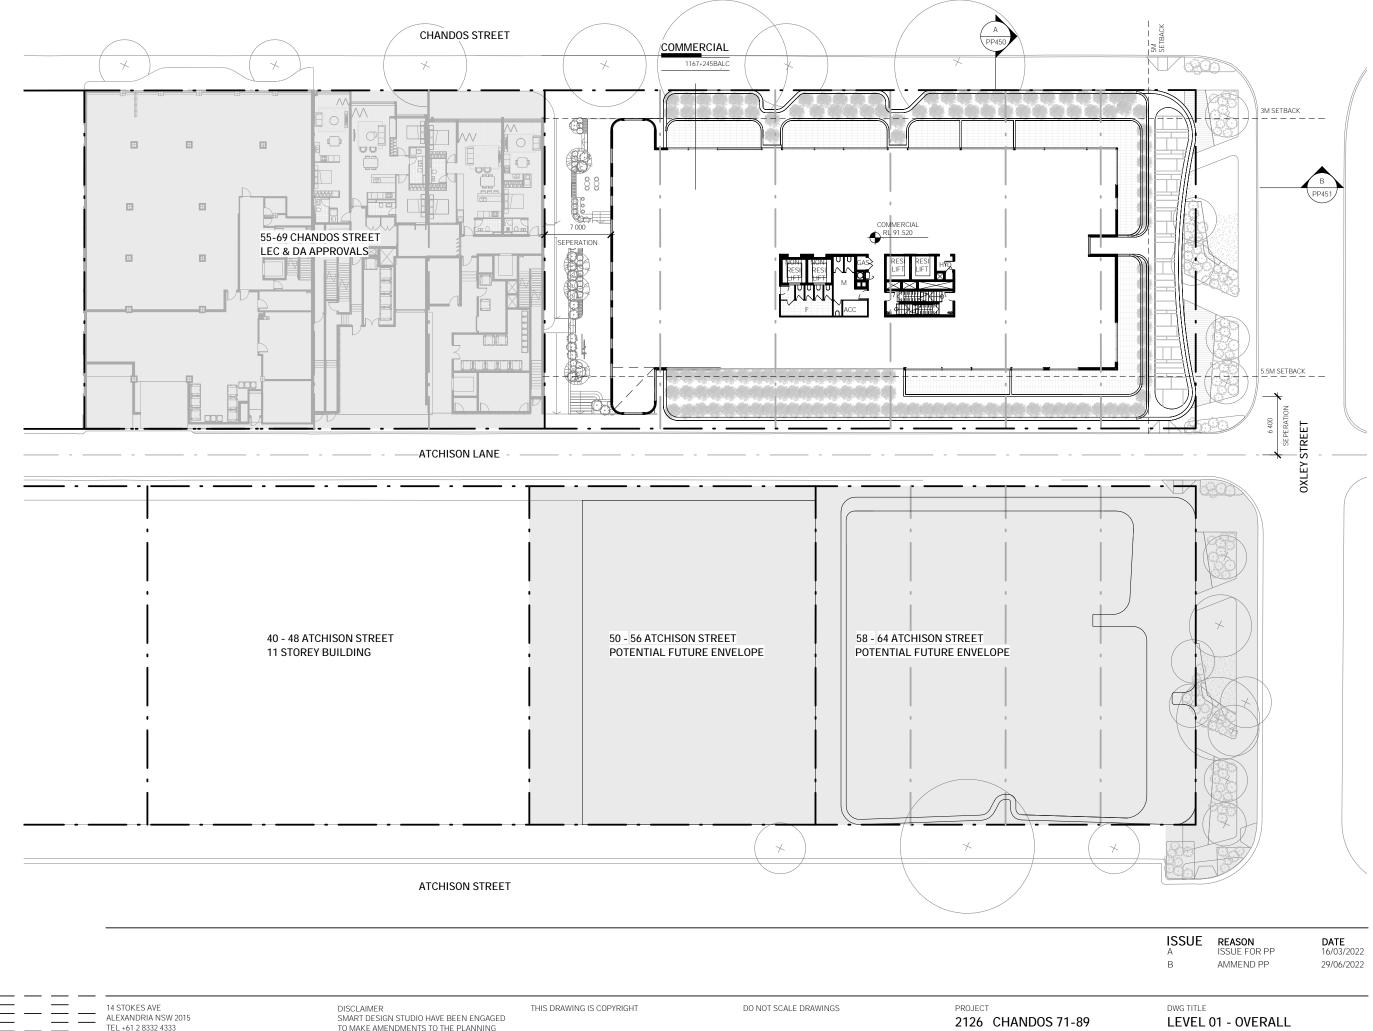

The site was located approximately 5 km north of the Sydney Central Business District within the Local Government Area (LGA) of North Sydney Council (Council) (**Appendix A, Figure 1**). The site will result in the amalgamation of 8 individual land allotments (6 individual properties), and covers a total area of approximately 2,462m<sup>2</sup> (**Appendix A, Figure 2**). El understand that this PSI will be submitted to Council as part of a Development Application (DA) to redevelop the site for mixed, residential and commercial land use activities.

#### 1.2 Proposed Development

The following documents, supplied by the Client, were used to assist with the preparation of this PSI report:

- Architectural drawings prepared by Smart Design Studio Project 2126 Chandos 71-89, Issue B, Dated 26 June 2022, Drawing No. PP001 to PP005, PP100, PP101, PP102, PP104, PP105, PP107, PP108, PP112, PP116, PP151, PP152, PP400, PP401, PP402, PP450 and PP451.
- Site survey plan prepared by LTS- Reference No. 51158 001DT, Sheets 1 to 4 of 4, Dated 22 October 2020. The datum in the survey plan is in Australian Height Datum (AHD), hence all Reduced Levels (RL) mentioned in this report are henceforth in AHD.

Based on the provided documents, EI understands that the proposed development involves the demolition of the existing site structures and the construction of a twelve storey building with two-level basement at 71-89 Chandos Street. The basement for the site at 71-89 Chandos Street is proposed to have a finished floor level (FFL) of RL 78.64m Australian Height Datum (AHD) within the northern portion of the site and 80.19m AHD within the southern portion of the site. Bulk Excavation Levels (BELs) of RL 78.4m and RL 80.0m, respectively, are assumed for the construction which includes allowance for concrete basement slabs. To achieve the BELs, excavation depths of between 7.6m and 9.4m Below Existing Ground Level (BEGL) are expected. Locally deeper excavations may be required for footings, service trenches, crane pads, and lift overrun pits.

The location of site buildings is presented on the site layout diagram in **Appendix A, Figure 2**.