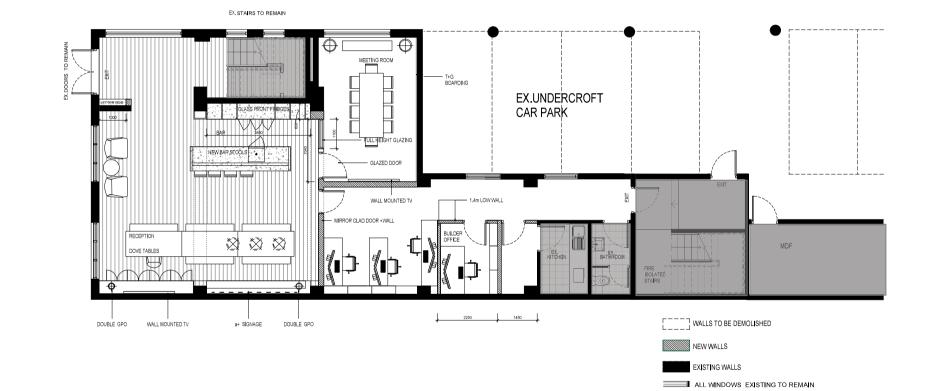

The site was located approximately 5 km north of the Sydney Central Business District within the Local Government Area (LGA) of North Sydney Council (Council) (**Appendix A, Figure 1**). The site will result in the amalgamation of 8 individual land allotments (6 individual properties), and covers a total area of approximately 2,462m<sup>2</sup> (**Appendix A, Figure 2**). El understand that this PSI will be submitted to Council as part of a Development Application (DA) to redevelop the site for mixed, residential and commercial land use activities.

Based on the provided documents, EI understands that the proposed development involves the demolition of the existing site structures and the construction of a twelve storey building with two-level basement at 71-89 Chandos Street. The basement for the site at 71-89 Chandos Street is proposed to have a finished floor level (FFL) of RL 78.64m Australian Height Datum (AHD) within the northern portion of the site and 80.19m AHD within the southern portion of the site. Bulk Excavation Levels (BELs) of RL 78.4m and RL 80.0m, respectively, are assumed for the construction which includes allowance for concrete basement slabs. To achieve the BELs, excavation depths of between 7.6m and 9.4m Below Existing Ground Level (BEGL) are expected. Locally deeper excavations may be required for footings, service trenches, crane pads, and lift overrun pits.

The location of site buildings is presented on the site layout diagram in **Appendix A, Figure 2**.