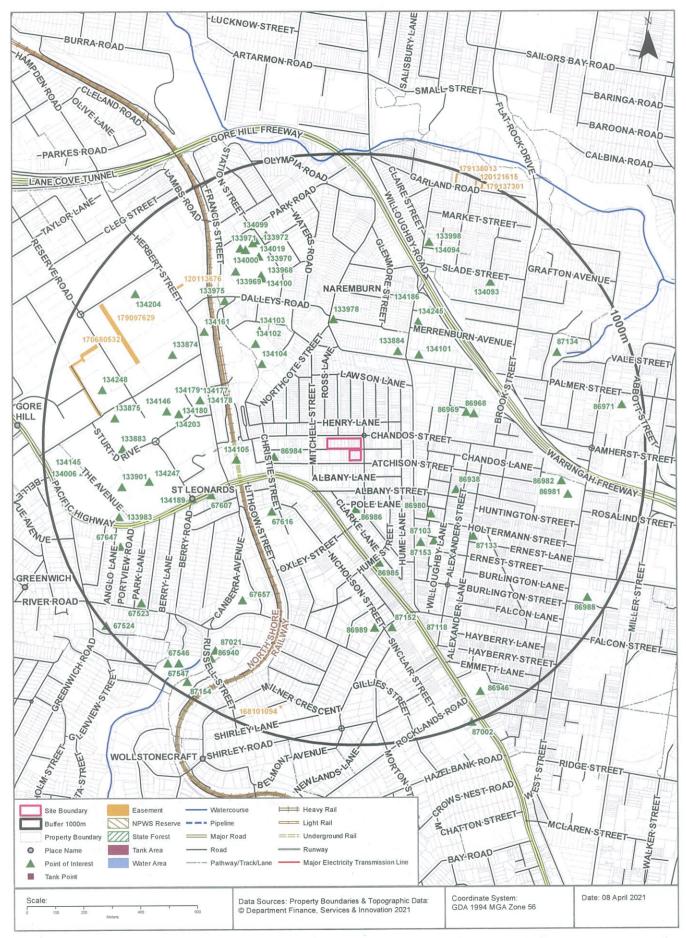

### 2.4 Groundwater Bore Records and Local Groundwater Use

El conducted an online search of registered groundwater bores through WaterNSW (Ref. <u>https://realtimedata.waternsw.com.au/water.stm</u>) on 01 April 2021. The search revealed one registered bore within a 500 m radius of the site, as presented in **Table 2-4**. A plan showing the location and details of the listed bore is attached in **Appendix D**.

| Bore No. | Distance and<br>Direction | Date<br>Drilled | Drilled<br>Depth (m) | SWL(m BGL)* /<br>Salinity | Bore Purpose |
|----------|---------------------------|-----------------|----------------------|---------------------------|--------------|
| GW108224 | 310 m north-east          | 05/09/2006      | 132.40               | 35.00 / 0.30              | Domestic     |

The bore was registered for domestic use, and was installed at a depth of 132.4 mBGL. Standing water levels (SWL) for this bore were recorded at 35 mBGL. The identification of this bore suggests the deeper aquifers of the locality to be potable, and suitable for use as domestic (drinking), irrigation and commercial supply.