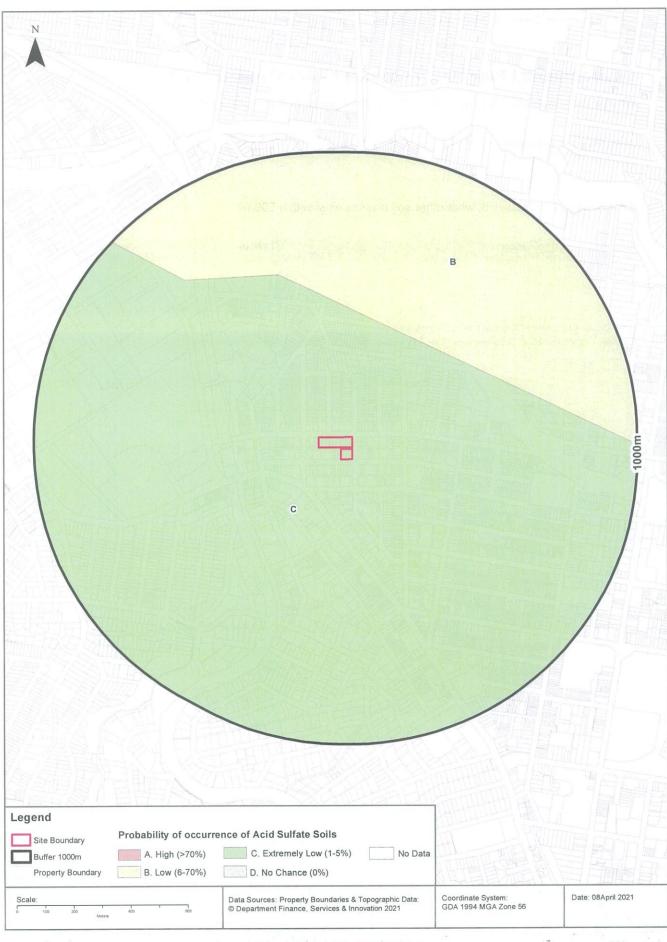

### 2.3 Regional Setting

Local topography, geology, soil landscape and hydrogeological information are summarised in **Table 2-3**.

| Attribute                                 | Description                                                                                                                                                                                                                                                                                      |
|-------------------------------------------|--------------------------------------------------------------------------------------------------------------------------------------------------------------------------------------------------------------------------------------------------------------------------------------------------|
| Topography                                | The site was situated on top of an undulating rise, with a gentle slope observed towards the east. The site surface was generally flat.                                                                                                                                                          |
|                                           | The regional topography is described as Gently undulating rises on Wianamatta Shale with local relief 10–30 m and slopes generally <5%, but up to 10%. Crests and ridges are broad (200–600 m) and rounded with convex upper slopes grading into concave lower slopes.                           |
| Regional Geology                          | The site overlies Ashfield Shale (Rwa), which consists of black to dark grey shale and laminite.<br>(Ref: DMR, 1983: Sydney 1:100,000 Geological Series Sheet 9130)                                                                                                                              |
|                                           |                                                                                                                                                                                                                                                                                                  |
| Soil Landscapes                           | The site overlies the Blacktown (bt) residual soil landscape, comprising shallow to moderately deep (<100 cm) red and brown podzolic soils on crests, upper slopes and well-drained areas, or deep (150-300 cm) yellow podzolic soils and soloths on lower slopes and in areas of poor drainage. |
|                                           | (Ref: Chapman and Murphy, 2002: Sydney 1:100,000 Soil Landscapes )                                                                                                                                                                                                                               |
| Acid Sulfate Soil (ASS) Risk              | The site was situated within an area of 'No Known Occurrence'. In such cases, acid sulfate soils (ASS) are not know or expected to occur and "land management activities are not likely to be affected by ASS materials".                                                                        |
|                                           | (Ref: Murphy, 1997: 1:25,000 scale Acid Sulfate Soil Risk Map -Prospect/<br>Parramatta River)                                                                                                                                                                                                    |
|                                           | Furthermore, no reference was made to the area by the NS-LEP. As such, acid sulfate soils were not considered to be of concern, and no further investigation or management was warranted.                                                                                                        |
| Site Drainage                             | Surface and/or storm waters would drain directly to land or be captured by pit<br>and pipe drainage, draining to the municipal stormwater system. Any surface<br>overflow would likely migrate towards the east, consistent with topography.                                                     |
| Nearest Surface Water<br>Feature          | A tributary of Flat Rock Creek was located 550m to the northeast of site, and Willoughby creek was located approx. 1km east of site. Both of these features discharge at the Spit, being a marine feature located approx. 2km to the east.                                                       |
| Anticipated Groundwater<br>Flow Direction | Groundwater flow direction has yet to be defined, therefore was assumed to be<br>in an easterly direction towards the Spit, following the local topography.                                                                                                                                      |