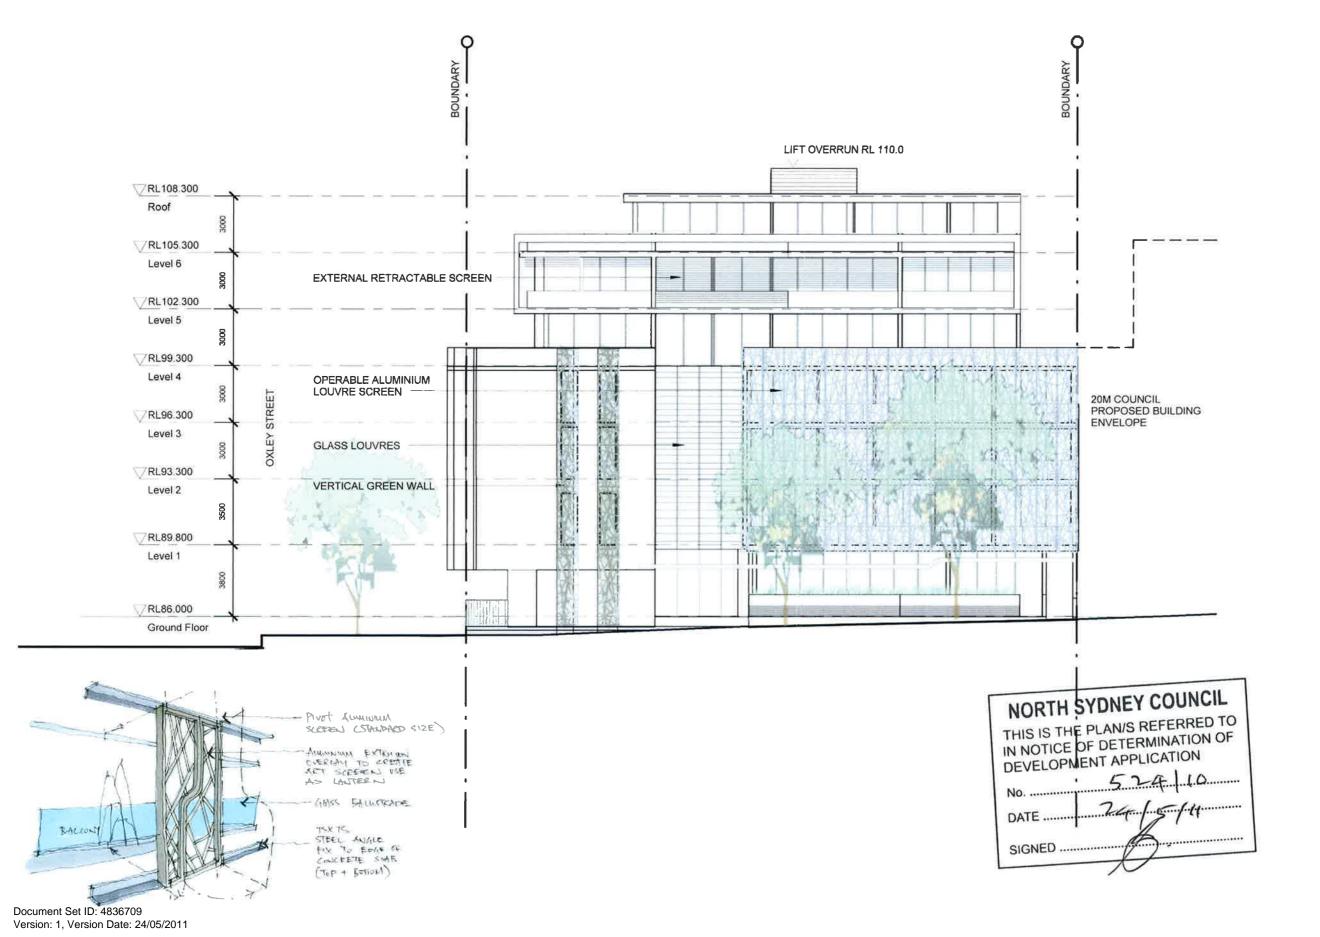

#### 1.2 Proposed Development

The following documents, supplied by the Client, were used to assist with the preparation of this PSI report:

- Architectural drawings prepared by Smart Design Studio Project 2126 Chandos 71-89, Issue B, Dated 26 June 2022, Drawing No. PP001 to PP005, PP100, PP101, PP102, PP104, PP105, PP107, PP108, PP112, PP116, PP151, PP152, PP400, PP401, PP402, PP450 and PP451.
- Site survey plan prepared by LTS- Reference No. 51158 001DT, Sheets 1 to 4 of 4, Dated 22 October 2020. The datum in the survey plan is in Australian Height Datum (AHD), hence all Reduced Levels (RL) mentioned in this report are henceforth in AHD.

Based on the provided documents, EI understands that the proposed development involves the demolition of the existing site structures and the construction of a twelve storey building with two-level basement at 71-89 Chandos Street. The basement for the site at 71-89 Chandos Street is proposed to have a finished floor level (FFL) of RL 78.64m Australian Height Datum (AHD) within the northern portion of the site and 80.19m AHD within the southern portion of the site. Bulk Excavation Levels (BELs) of RL 78.4m and RL 80.0m, respectively, are assumed for the construction which includes allowance for concrete basement slabs. To achieve the BELs, excavation depths of between 7.6m and 9.4m Below Existing Ground Level (BEGL) are expected. Locally deeper excavations may be required for footings, service trenches, crane pads, and lift overrun pits.