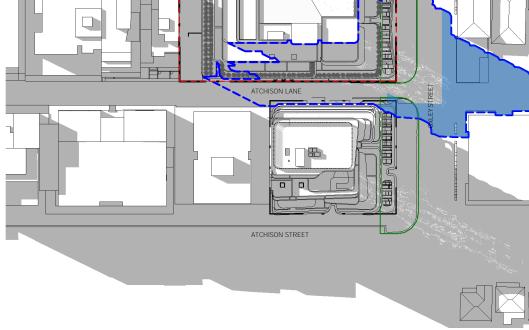

The site was located approximately 5 km north of the Sydney Central Business District within the Local Government Area (LGA) of North Sydney Council (Council) (**Appendix A, Figure 1**). The site will result in the amalgamation of 8 individual land allotments (6 individual properties), and covers a total area of approximately 2,462m<sup>2</sup> (**Appendix A, Figure 2**). El understand that this PSI will be submitted to Council as part of a Development Application (DA) to redevelop the site for mixed, residential and commercial land use activities.

Based on the provided documents, EI understands that the proposed development involves the demolition of the existing site structures and the construction of a twelve storey building with two-level basement at 71-89 Chandos Street. The basement for the site at 71-89 Chandos Street is proposed to have a finished floor level (FFL) of RL 78.64m Australian Height Datum (AHD) within the northern portion of the site and 80.19m AHD within the southern portion of the site. Bulk Excavation Levels (BELs) of RL 78.4m and RL 80.0m, respectively, are assumed for the construction which includes allowance for concrete basement slabs. To achieve the BELs, excavation depths of between 7.6m and 9.4m Below Existing Ground Level (BEGL) are expected. Locally deeper excavations may be required for footings, service trenches, crane pads, and lift overrun pits.

The location of site buildings is presented on the site layout diagram in **Appendix A, Figure 2**.