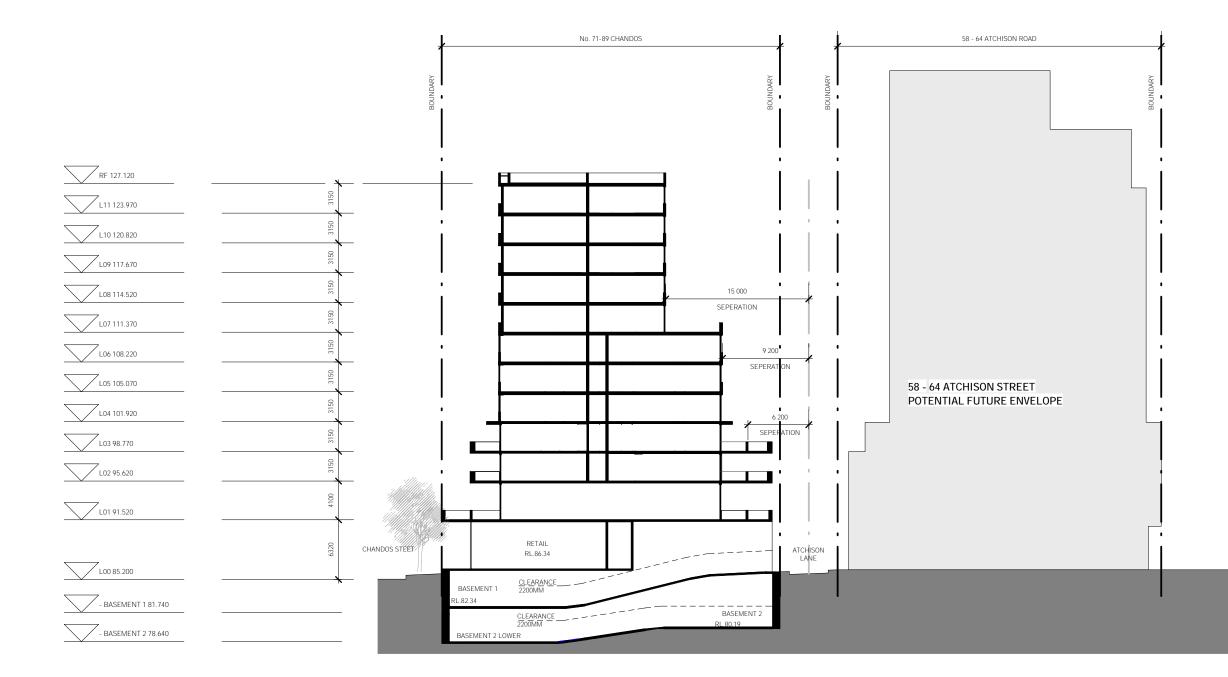

Based on the provided documents, EI understands that the proposed development involves the demolition of the existing site structures and the construction of a twelve storey building with two-level basement at 71-89 Chandos Street. The basement for the site at 71-89 Chandos Street is proposed to have a finished floor level (FFL) of RL 78.64m Australian Height Datum (AHD) within the northern portion of the site and 80.19m AHD within the southern portion of the site. Bulk Excavation Levels (BELs) of RL 78.4m and RL 80.0m, respectively, are assumed for the construction which includes allowance for concrete basement slabs. To achieve the BELs, excavation depths of between 7.6m and 9.4m Below Existing Ground Level (BEGL) are expected. Locally deeper excavations may be required for footings, service trenches, crane pads, and lift overrun pits.

The site was located approximately 5 km north of the Sydney Central Business District within the Local Government Area (LGA) of North Sydney Council (Council) (**Appendix A, Figure 1**). The site will result in the amalgamation of 8 individual land allotments (6 individual properties), and covers a total area of approximately 2,462m<sup>2</sup> (**Appendix A, Figure 2**). El understand that this PSI will be submitted to Council as part of a Development Application (DA) to redevelop the site for mixed, residential and commercial land use activities.