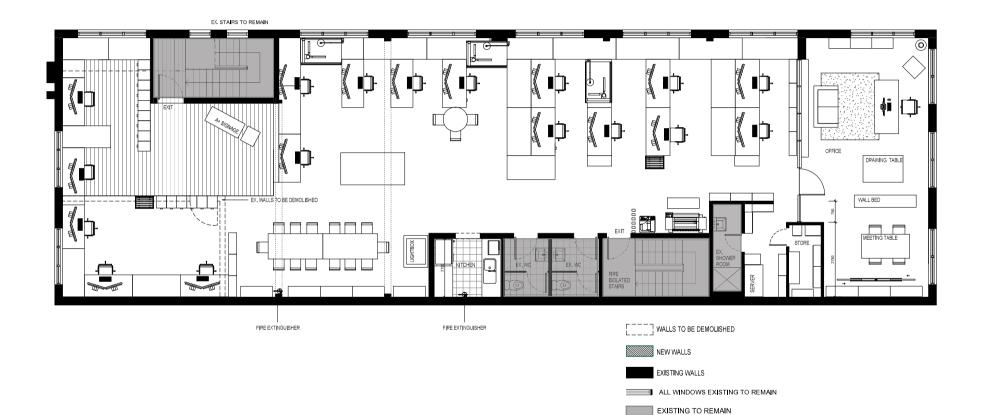

The site was located approximately 5 km north of the Sydney Central Business District within the Local Government Area (LGA) of North Sydney Council (Council) (**Appendix A, Figure 1**). The site will result in the amalgamation of 8 individual land allotments (6 individual properties), and covers a total area of approximately 2,462m<sup>2</sup> (**Appendix A, Figure 2**). El understand that this PSI will be submitted to Council as part of a Development Application (DA) to redevelop the site for mixed, residential and commercial land use activities.

Based on the provided documents, EI understands that the proposed development involves the demolition of the existing site structures and the construction of a twelve storey building with two-level basement at 71-89 Chandos Street. The basement for the site at 71-89 Chandos Street is proposed to have a finished floor level (FFL) of RL 78.64m Australian Height Datum (AHD) within the northern portion of the site and 80.19m AHD within the southern portion of the site. Bulk Excavation Levels (BELs) of RL 78.4m and RL 80.0m, respectively, are assumed for the construction which includes allowance for concrete basement slabs. To achieve the BELs, excavation depths of between 7.6m and 9.4m Below Existing Ground Level (BEGL) are expected. Locally deeper excavations may be required for footings, service trenches, crane pads, and lift overrun pits.

The location of site buildings is presented on the site layout diagram in **Appendix A, Figure 2**.