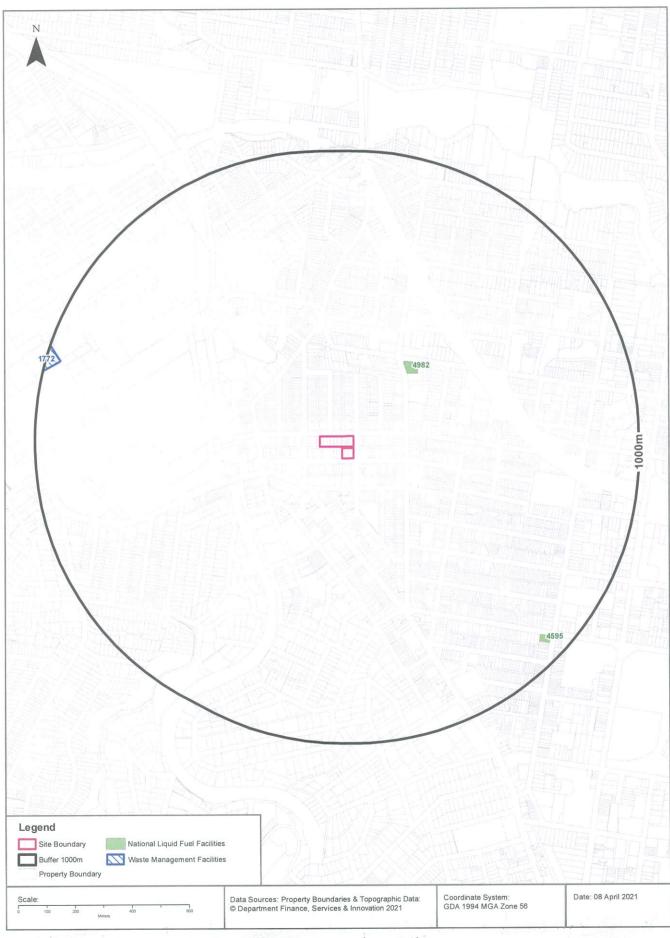

| Table 3-2 | Lotsearch | Information | Summary    |
|-----------|-----------|-------------|------------|
|           | Lotocaron | mormation   | Guillinary |

| Aspect                                   | Details                                                                                                                                                                                                                                                                                                                                                                                                                                     |
|------------------------------------------|---------------------------------------------------------------------------------------------------------------------------------------------------------------------------------------------------------------------------------------------------------------------------------------------------------------------------------------------------------------------------------------------------------------------------------------------|
| Contaminated Land Issu                   | ies within a 1km radius of Site                                                                                                                                                                                                                                                                                                                                                                                                             |
| Former Gasworks                          | No record of the presence of a former gasworks site was identified.                                                                                                                                                                                                                                                                                                                                                                         |
| Waste Management                         | The search revealed one waste transfer Station located approx. 949 m west of the site, being the Artarmon Waste and Recycling Centre at Lanceley Place.                                                                                                                                                                                                                                                                                     |
| Liquid Fuel Facilities                   | <ul> <li>Two petrol stations were identified within a 1 km radius of the site:</li> <li>BP Connect Naremburn, 169 Willoughby Road, located 290m to the northeast; and</li> <li>Caltex Woolworths Crows Nest, 119 Falcon Street, located 900m to the south-east.</li> </ul>                                                                                                                                                                  |
| PFAS Investigation & Management Programs | No properties that were part of the NSW Environment Protection Authority (EPA) Per and Poly-Fluoroalkyl Substances (PFAS) Investigation Program or the Defence or Airservices Australia PFAS programs were identified.                                                                                                                                                                                                                      |
| Defence Sites                            | No Department of Defence sites were identified.                                                                                                                                                                                                                                                                                                                                                                                             |
| Significantly<br>Contaminated Land       | There were no properties listed as having contamination issues from James<br>Hardie asbestos manufacturing and waste disposal sites, Radiological<br>investigation sites in Hunter's Hill or Pasminco Lead Abatement Strategy Area                                                                                                                                                                                                          |
| Licenced activities                      | There were ten sites identified in the Licensed Activities under the Protection of Environment Operations (POEO) Act 1997 for railway systems activities and the recovery of general waste (Suez Recycling). None of these activities were identified as having a potential to impact the current site.                                                                                                                                     |
| Historical Business<br>Directory         | Twenty one sites with historical business activities including dry cleaners, motor garages and service stations were identified within close proximity of the site (approx. 250 m), however none of the activities identified for the site or surrounds were considered to be a source of contamination relevant for the site. Business activities that operated on the site from 1950 to 1991 are discussed in <b>Section 3.2.1</b> below. |
| Heritage                                 | <ul> <li>Commonwealth, National or State heritage sites identified were:</li> <li>The Electricity Power House, 23 Albany Street Crows Nest (118m to the south-east); and</li> <li>Gore Hill Memorial Cemetery, Pacific Highway, Gore Hill (720m to the west)</li> </ul>                                                                                                                                                                     |
| Other Datasets                           | <ul> <li>The site and its surroundings were not recorded as having a "naturally occurring asbestos potential".</li> <li>No dryland salinity assessment data was recorded for the site and its surroundings</li> <li>No mining subsidence was present within the surveyed area</li> <li>No SEPP State Significant Precincts were recorded; and</li> <li>No natural hazard risks or bushfire prone land was revealed.</li> </ul>              |