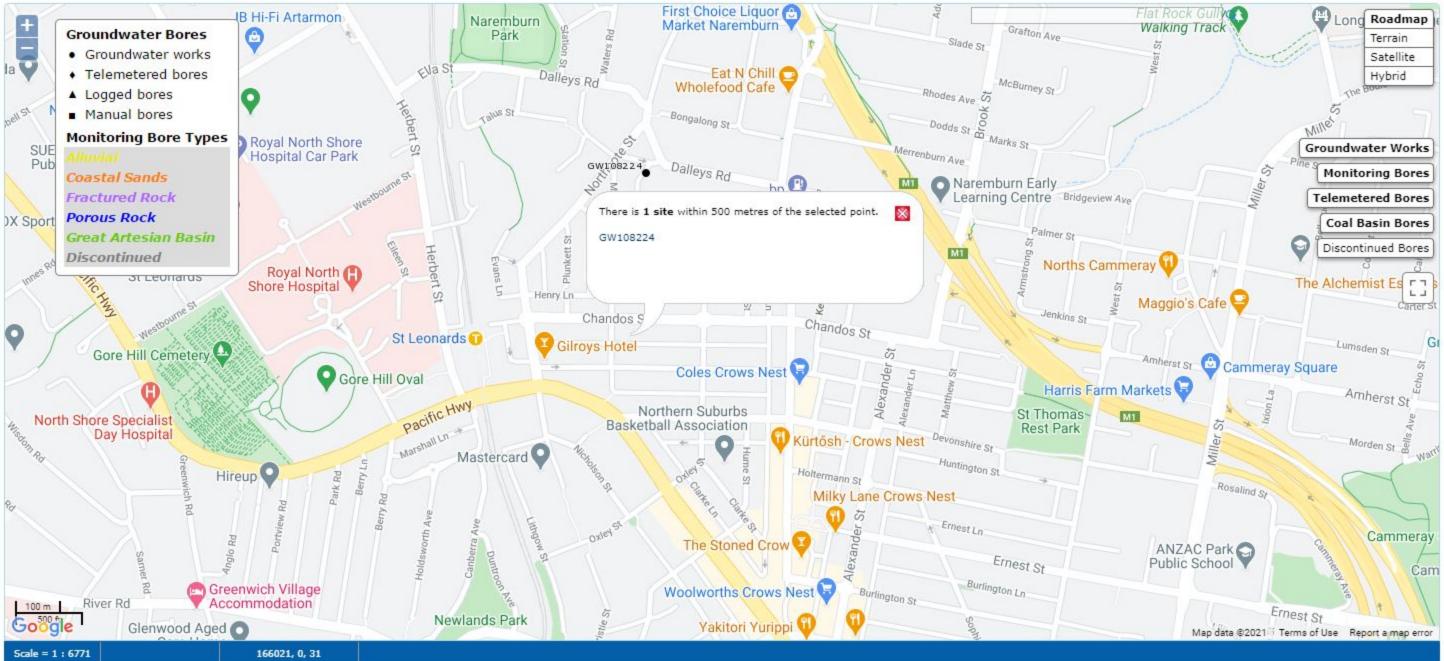

### 2.4 Groundwater Bore Records and Local Groundwater Use

El conducted an online search of registered groundwater bores through WaterNSW (Ref. <u>https://realtimedata.waternsw.com.au/water.stm</u>) on 01 April 2021. The search revealed one registered bore within a 500 m radius of the site, as presented in **Table 2-4**. A plan showing the location and details of the listed bore is attached in **Appendix D**.

| Bore No. | Distance and<br>Direction | Date<br>Drilled | Drilled<br>Depth (m) | SWL(m BGL)* /<br>Salinity | Bore Purpose |
|----------|---------------------------|-----------------|----------------------|---------------------------|--------------|
| GW108224 | 310 m north-east          | 05/09/2006      | 132.40               | 35.00 / 0.30              | Domestic     |

The bore was registered for domestic use, and was installed at a depth of 132.4 mBGL. Standing water levels (SWL) for this bore were recorded at 35 mBGL. The identification of this bore suggests the deeper aquifers of the locality to be potable, and suitable for use as domestic (drinking), irrigation and commercial supply.