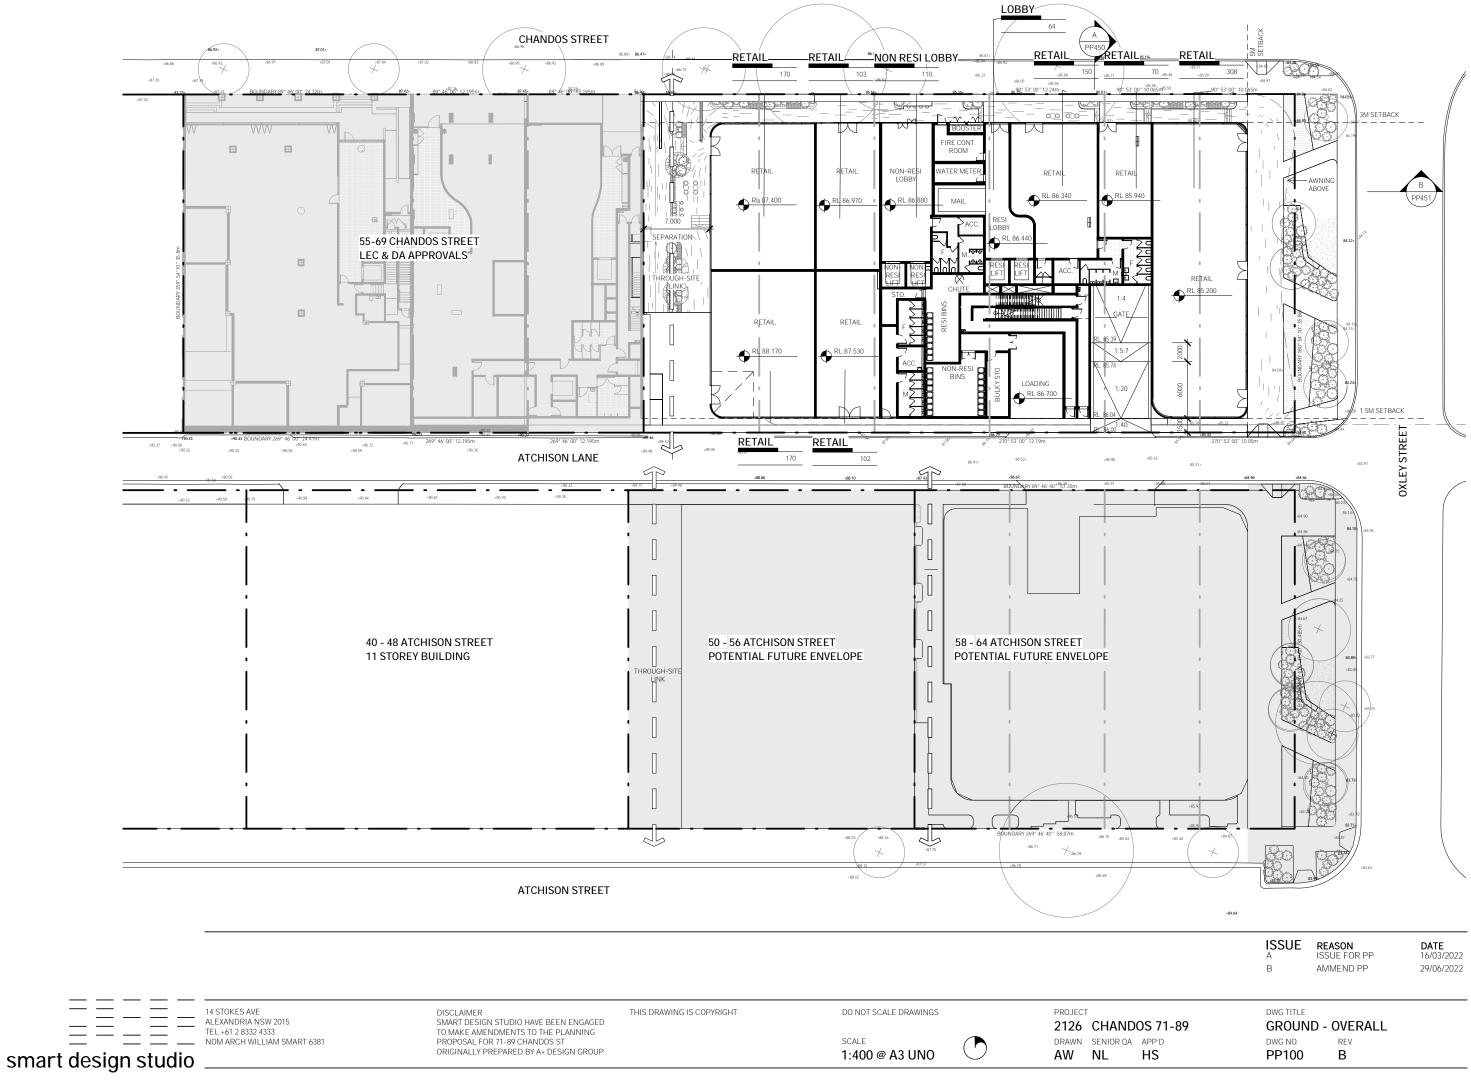

#### 2.5 Site Walkover Inspection

The site walkover inspection occurred on 06 April 2021. Pertinent details of the site were recorded, and photographs of site features are presented in **Appendix C** The land was occupied by a number of commercial properties, and was situated within an area of mixed commercial and residential use. Site observations indicated the following:

- 71-73 Chandos Street was occupied by a three-storey commercial building, with the external walls observed to be in good condition. The site surface was entirely covered by hardstand, observed to be in good condition. No accessible soils were observed anywhere within the property (Photograph 1). No internal access was granted during the site inspection, however external signage indicated the building was used as office space;
- 75 Chandos Street was occupied by a two-storey commercial building with the external walls observed to be in good condition. The site surface was entirely covered by hardstand, observed to be in good condition. No accessible soils were observed anywhere within the property (Photograph 2). No internal access was granted during the site inspection, however external signage indicated the building was used as a dancing school (Tanya Pearson Academy);
- 79 Chandos Street was occupied by a two-storey commercial building with the external walls observed to be in good condition. The site surface was entirely covered by hardstand, observed to be in good condition. No accessible soils were observed anywhere within the property (Photograph 3). No internal access was granted during the site inspection, however external signage indicated the building was used as office space;
- 83-85 Chandos Street was occupied by a three-storey commercial building, with the external walls observed to be in good condition. The site surface was entirely covered by hardstand, observed to be in good condition. No accessible soils were observed anywhere within the property (Photograph 4). No internal access was granted during the site inspection, however external signage indicated the building was used as office space;
- 87 Chandos Street was occupied by a single-storey commercial building, with the external walls observed to be in good condition. The site surface was entirely covered by hardstand, observed to be in good condition. No accessible soils were observed anywhere within the property (Photograph 5). No internal access was granted during the site inspection, however external signage indicated the building was used as office space;

- 89 Chandos Street was occupied by a three-storey commercial building, with the external walls observed to be in a generally good condition. The site surface was entirely covered by hardstand, observed to be in good condition. No accessible soils were observed anywhere within the property (Photograph 6). No internal access was granted during the site inspection, however external signage indicated the building was used as office space. In addition, stockpiled construction waste materials were identified to the east of the building (Photograph 7).
- No suspicious odours or evidence of gross contamination was observed at any part of the site during the inspection;
- No evidence indicative of underground petroleum storage systems (UPSS) or aboveground storage tanks (AST) were observed on any parts of the site; and
- No evidence of any groundwater monitoring well was found.

The location of site buildings is presented on the site layout diagram in **Appendix A, Figure 2**.