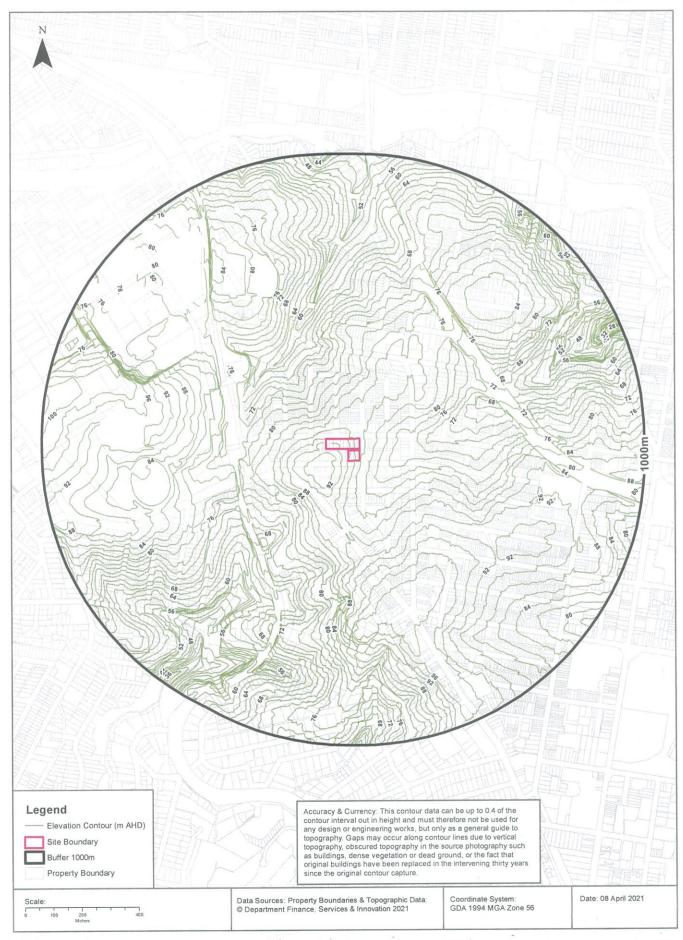

#### **Background and Objectives**

TWT Pty Ltd, engaged El Australia (El) to conduct a Preliminary Site Investigation (PSI) for land at 71-89 Chandos Street, St Leonards NSW (herein referred to as the 'the site'). Located approximately 5 km north of the Sydney Central Business District (CBD), the site covers total area of approximately 2,462m<sup>2</sup>, (see **Appendix A, Figure 1**) and comprises six individual properties, being:

The site was located approximately 5 km north of the Sydney Central Business District within the Local Government Area (LGA) of North Sydney Council (Council) (**Appendix A, Figure 1**). The site will result in the amalgamation of 8 individual land allotments (6 individual properties), and covers a total area of approximately 2,462m<sup>2</sup> (**Appendix A, Figure 2**). El understand that this PSI will be submitted to Council as part of a Development Application (DA) to redevelop the site for mixed, residential and commercial land use activities.

#### 2.1 Property Identification, Location, and Physical Setting

The site identification details and associated information are presented in **Table 2-1**, while the site locality is shown in **Appendix A, Figure 1**.