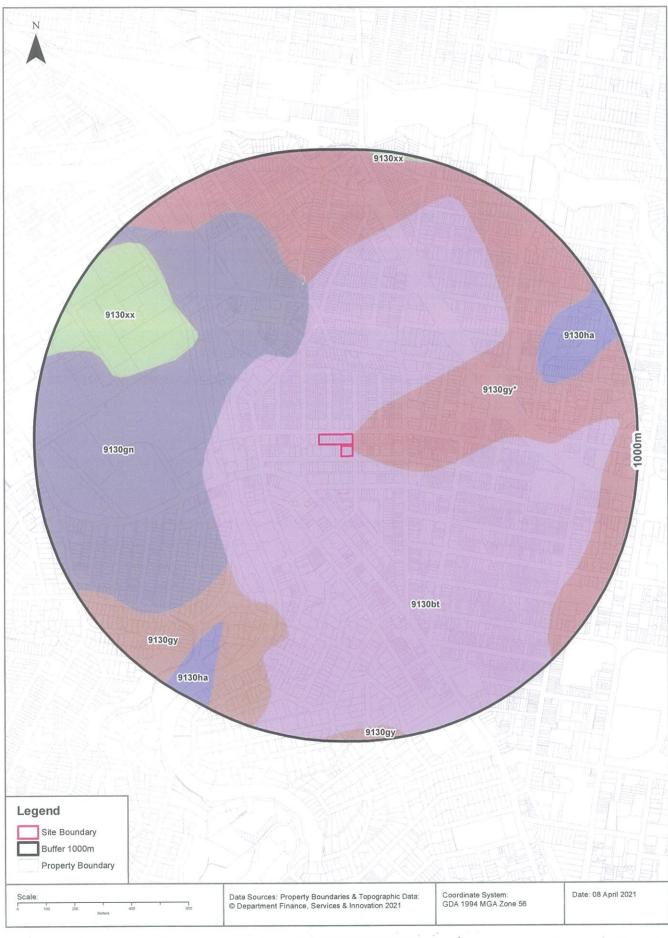

The site was located approximately 5 km north of the Sydney Central Business District within the Local Government Area (LGA) of North Sydney Council (Council) (**Appendix A, Figure 1**). The site will result in the amalgamation of 8 individual land allotments (6 individual properties), and covers a total area of approximately 2,462m<sup>2</sup> (**Appendix A, Figure 2**). El understand that this PSI will be submitted to Council as part of a Development Application (DA) to redevelop the site for mixed, residential and commercial land use activities.

#### 2.1 Property Identification, Location, and Physical Setting

The site identification details and associated information are presented in **Table 2-1**, while the site locality is shown in **Appendix A, Figure 1**.