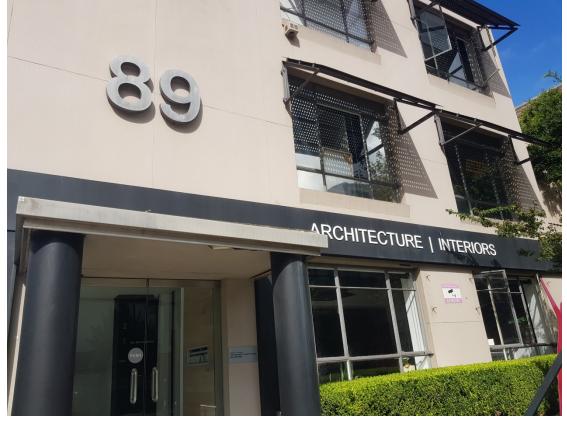

- 89 Chandos Street was occupied by a three-storey commercial building, with the external walls observed to be in a generally good condition. The site surface was entirely covered by hardstand, observed to be in good condition. No accessible soils were observed anywhere within the property (Photograph 6). No internal access was granted during the site inspection, however external signage indicated the building was used as office space. In addition, stockpiled construction waste materials were identified to the east of the building (Photograph 7).
- No suspicious odours or evidence of gross contamination was observed at any part of the site during the inspection;
- No evidence indicative of underground petroleum storage systems (UPSS) or aboveground storage tanks (AST) were observed on any parts of the site; and
- No evidence of any groundwater monitoring well was found.