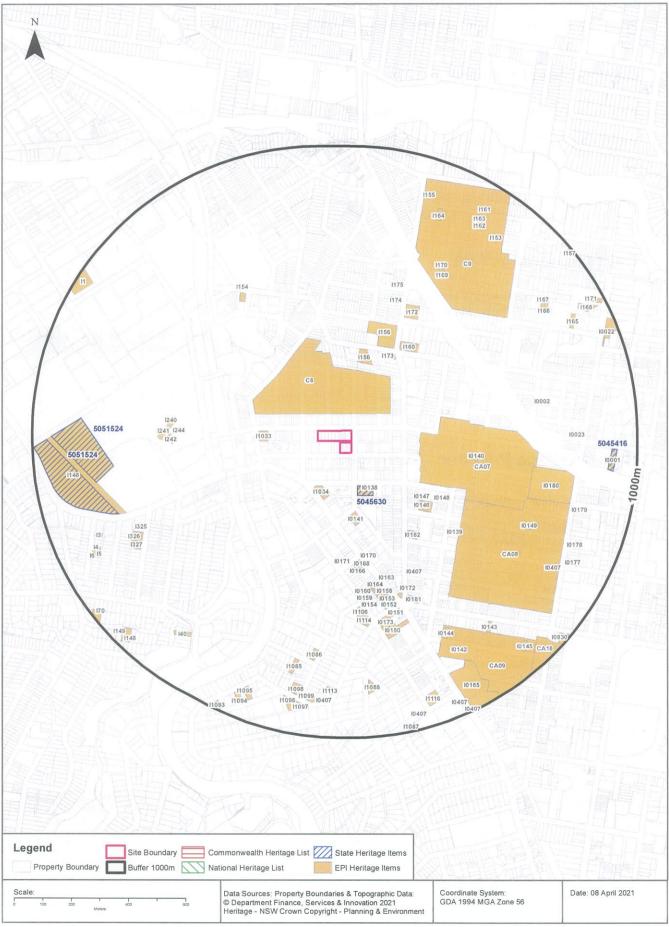

| Table 3-2 | Lotsearch | Information | Summary    |
|-----------|-----------|-------------|------------|
|           | Lotocaron | mormation   | Guillinary |

| Aspect                                   | Details                                                                                                                                                                                                                                                                                                                                                                                                                                     |
|------------------------------------------|---------------------------------------------------------------------------------------------------------------------------------------------------------------------------------------------------------------------------------------------------------------------------------------------------------------------------------------------------------------------------------------------------------------------------------------------|
| Contaminated Land Issu                   | ies within a 1km radius of Site                                                                                                                                                                                                                                                                                                                                                                                                             |
| Former Gasworks                          | No record of the presence of a former gasworks site was identified.                                                                                                                                                                                                                                                                                                                                                                         |
| Waste Management                         | The search revealed one waste transfer Station located approx. 949 m west of the site, being the Artarmon Waste and Recycling Centre at Lanceley Place.                                                                                                                                                                                                                                                                                     |
| Liquid Fuel Facilities                   | <ul> <li>Two petrol stations were identified within a 1 km radius of the site:</li> <li>BP Connect Naremburn, 169 Willoughby Road, located 290m to the northeast; and</li> <li>Caltex Woolworths Crows Nest, 119 Falcon Street, located 900m to the south-east.</li> </ul>                                                                                                                                                                  |
| PFAS Investigation & Management Programs | No properties that were part of the NSW Environment Protection Authority (EPA) Per and Poly-Fluoroalkyl Substances (PFAS) Investigation Program or the Defence or Airservices Australia PFAS programs were identified.                                                                                                                                                                                                                      |
| Defence Sites                            | No Department of Defence sites were identified.                                                                                                                                                                                                                                                                                                                                                                                             |
| Significantly<br>Contaminated Land       | There were no properties listed as having contamination issues from James<br>Hardie asbestos manufacturing and waste disposal sites, Radiological<br>investigation sites in Hunter's Hill or Pasminco Lead Abatement Strategy Area                                                                                                                                                                                                          |
| Licenced activities                      | There were ten sites identified in the Licensed Activities under the Protection of Environment Operations (POEO) Act 1997 for railway systems activities and the recovery of general waste (Suez Recycling). None of these activities were identified as having a potential to impact the current site.                                                                                                                                     |
| Historical Business<br>Directory         | Twenty one sites with historical business activities including dry cleaners, motor garages and service stations were identified within close proximity of the site (approx. 250 m), however none of the activities identified for the site or surrounds were considered to be a source of contamination relevant for the site. Business activities that operated on the site from 1950 to 1991 are discussed in <b>Section 3.2.1</b> below. |
| Heritage                                 | <ul> <li>Commonwealth, National or State heritage sites identified were:</li> <li>The Electricity Power House, 23 Albany Street Crows Nest (118m to the south-east); and</li> <li>Gore Hill Memorial Cemetery, Pacific Highway, Gore Hill (720m to the west)</li> </ul>                                                                                                                                                                     |
| Other Datasets                           | <ul> <li>The site and its surroundings were not recorded as having a "naturally occurring asbestos potential".</li> <li>No dryland salinity assessment data was recorded for the site and its surroundings</li> <li>No mining subsidence was present within the surveyed area</li> <li>No SEPP State Significant Precincts were recorded; and</li> <li>No natural hazard risks or bushfire prone land was revealed.</li> </ul>              |