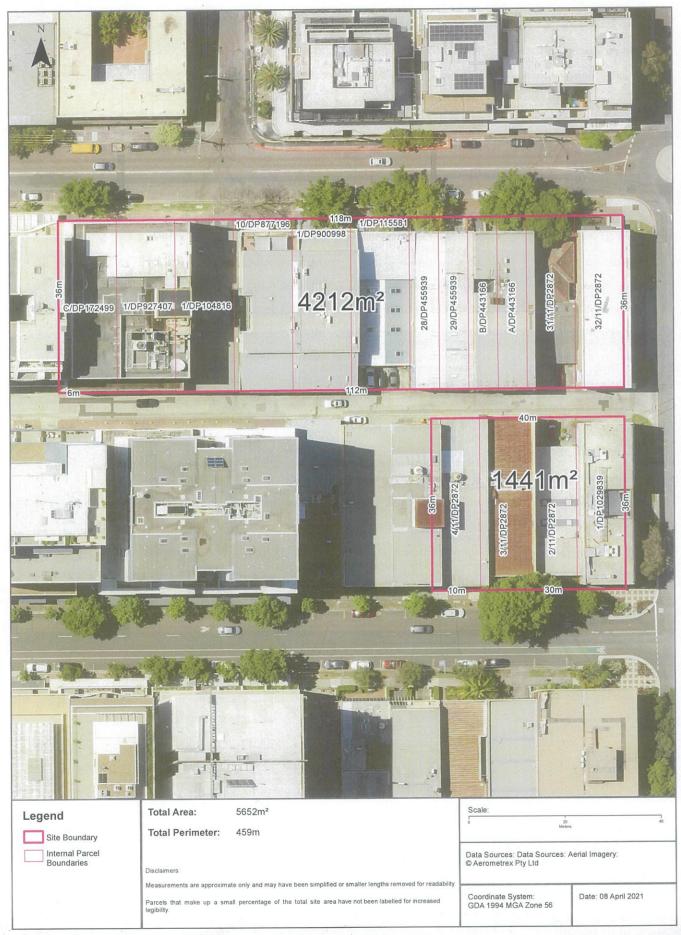

The site was located approximately 5 km north of the Sydney Central Business District within the Local Government Area (LGA) of North Sydney Council (Council) (**Appendix A, Figure 1**). The site will result in the amalgamation of 8 individual land allotments (6 individual properties), and covers a total area of approximately 2,462m<sup>2</sup> (**Appendix A, Figure 2**). El understand that this PSI will be submitted to Council as part of a Development Application (DA) to redevelop the site for mixed, residential and commercial land use activities.

Table 2-1 Site Identification

| Attribute                   | Description                                                                                                                                    |
|-----------------------------|------------------------------------------------------------------------------------------------------------------------------------------------|
| Street Address              | 71-89 Chandos Street, St Leonards NSW                                                                                                          |
| Location Description        | The site was situated approx. 5 km north of the Sydney CBD, bound by:<br>• North: Chandos Street, followed by mixed commercial and residential |
|                             | properties;                                                                                                                                    |
|                             | <ul> <li>East: Oxley Street, followed by residential properties;</li> </ul>                                                                    |
|                             | <ul> <li>South: Atchison Lane, followed by mixed commercial and residential<br/>properties; and</li> </ul>                                     |
|                             | • West: Commercial properties followed by Mitchell Street, with mixed, commercial and residential properties beyond.                           |
| Site Coordinates            | North-eastern corner of site (GDA2020-MGA56):                                                                                                  |
|                             | Easting: 333321.086                                                                                                                            |
|                             | Northing: 6256106.29                                                                                                                           |
|                             | (Ref: http://maps.six.nsw.gov.au)                                                                                                              |
| Site Area                   | Approx. 2,462 m <sup>2</sup>                                                                                                                   |
|                             | (Ref. http://maps.six.nsw.gov.au)                                                                                                              |
| Lot and Deposited Plan (DP) | The site will amalgamate the following land titles:                                                                                            |
|                             | <ul> <li>Lot 1 in DP900998 (71-73 Chandos Street);</li> </ul>                                                                                  |
|                             | <ul> <li>Lot 1 in DP115581 (75 Chandos Street);</li> </ul>                                                                                     |
|                             | <ul> <li>Lots 28 and 29 in DP455939 (79 Chandos Street);</li> </ul>                                                                            |
|                             | <ul> <li>Lots A and B in DP443166 (83-85 Chandos Street)</li> </ul>                                                                            |
|                             | <ul> <li>Lot 31, Section 11 DP2872 (87 Chandos Street); and</li> </ul>                                                                         |
|                             | <ul> <li>Lot 32, Section 11 DP2872 (89 Chandos Street)</li> </ul>                                                                              |
| State Survey Marks          | State Survey (SS) mark SS85252 was located within Chandos Street,                                                                              |
|                             | approx. 5m to the north of No. 71-73.                                                                                                          |
|                             | (Ref. http://maps.six.nsw.gov.au)                                                                                                              |
| Local Government Authority  | North Sydney Council                                                                                                                           |
| Current Zoning              | B4 – Mixed use                                                                                                                                 |
|                             | (Ref: NS-LEP)                                                                                                                                  |