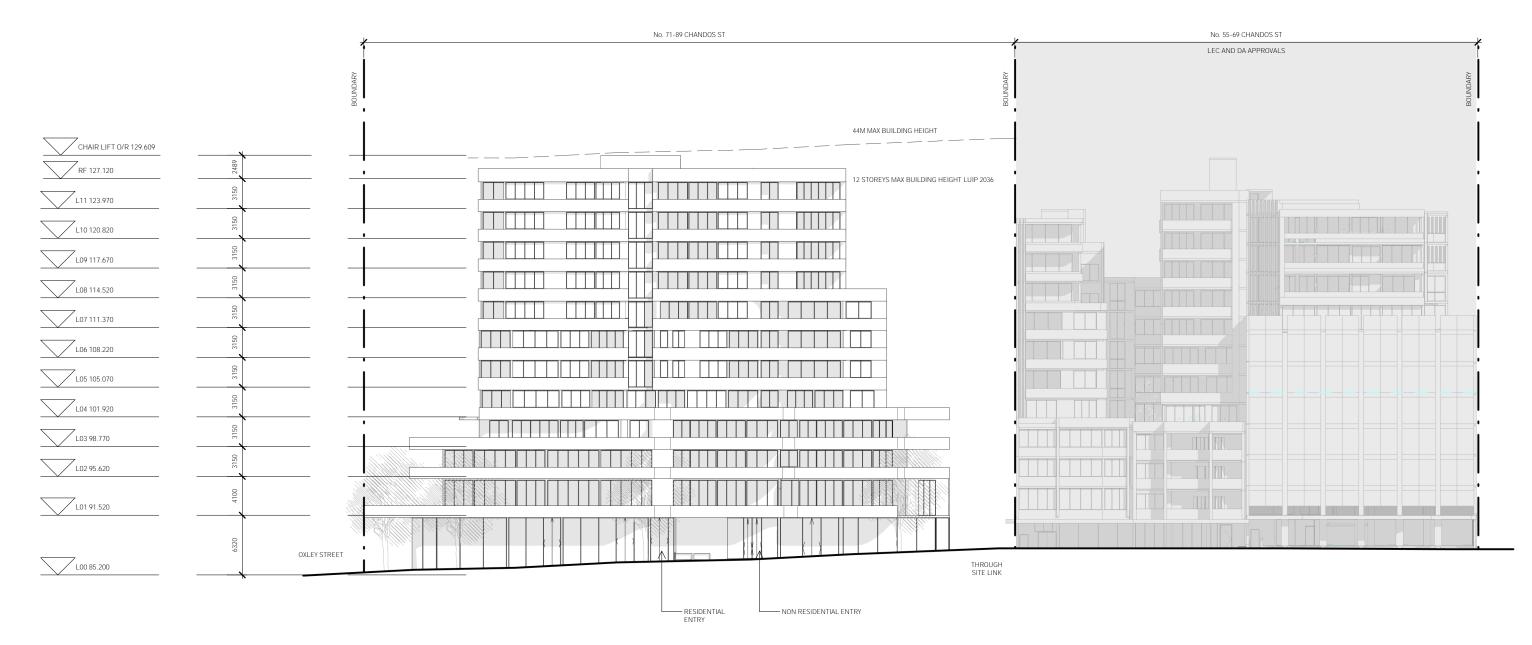

Based on the provided documents, EI understands that the proposed development involves the demolition of the existing site structures and the construction of a twelve storey building with two-level basement at 71-89 Chandos Street. The basement for the site at 71-89 Chandos Street is proposed to have a finished floor level (FFL) of RL 78.64m Australian Height Datum (AHD) within the northern portion of the site and 80.19m AHD within the southern portion of the site. Bulk Excavation Levels (BELs) of RL 78.4m and RL 80.0m, respectively, are assumed for the construction which includes allowance for concrete basement slabs. To achieve the BELs, excavation depths of between 7.6m and 9.4m Below Existing Ground Level (BEGL) are expected. Locally deeper excavations may be required for footings, service trenches, crane pads, and lift overrun pits.

The location of site buildings is presented on the site layout diagram in **Appendix A, Figure 2**.