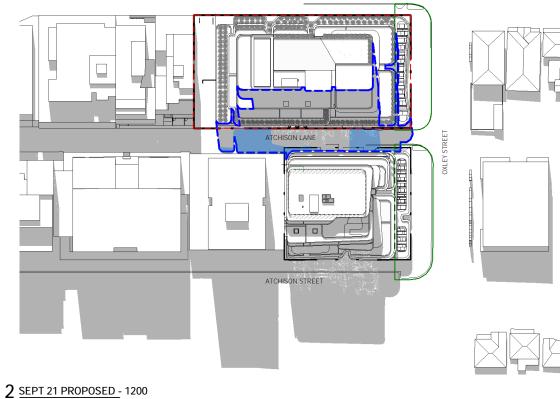

The site was located approximately 5 km north of the Sydney Central Business District within the Local Government Area (LGA) of North Sydney Council (Council) (**Appendix A, Figure 1**). The site will result in the amalgamation of 8 individual land allotments (6 individual properties), and covers a total area of approximately 2,462m<sup>2</sup> (**Appendix A, Figure 2**). El understand that this PSI will be submitted to Council as part of a Development Application (DA) to redevelop the site for mixed, residential and commercial land use activities.

Based on the provided documents, EI understands that the proposed development involves the demolition of the existing site structures and the construction of a twelve storey building with two-level basement at 71-89 Chandos Street. The basement for the site at 71-89 Chandos Street is proposed to have a finished floor level (FFL) of RL 78.64m Australian Height Datum (AHD) within the northern portion of the site and 80.19m AHD within the southern portion of the site. Bulk Excavation Levels (BELs) of RL 78.4m and RL 80.0m, respectively, are assumed for the construction which includes allowance for concrete basement slabs. To achieve the BELs, excavation depths of between 7.6m and 9.4m Below Existing Ground Level (BEGL) are expected. Locally deeper excavations may be required for footings, service trenches, crane pads, and lift overrun pits.

The location of site buildings is presented on the site layout diagram in **Appendix A, Figure 2**.