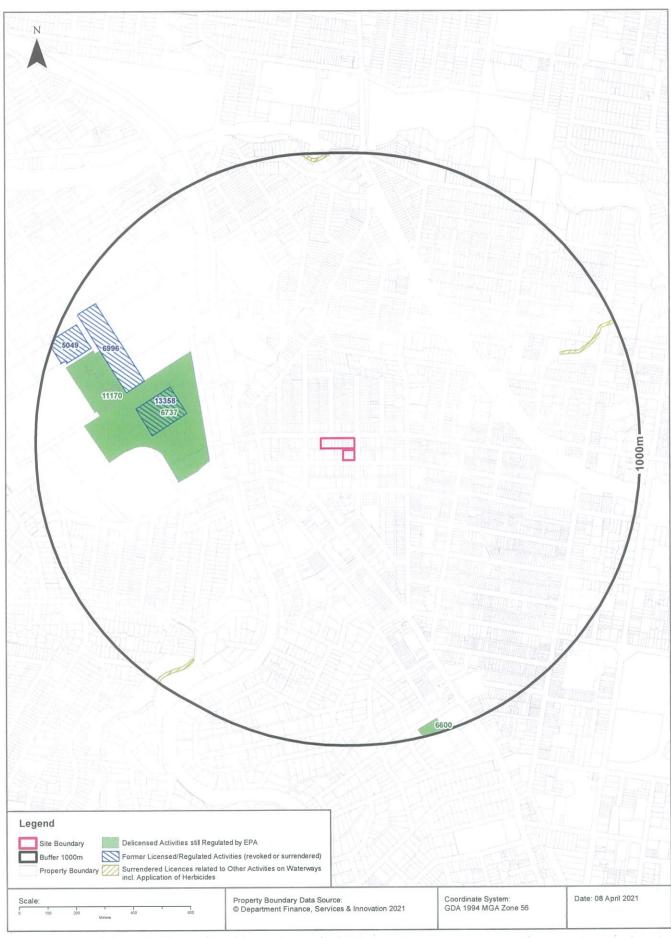

| Table 3-2 | Lotsearch | Information | Summary    |
|-----------|-----------|-------------|------------|
|           | Lotocaron | mormation   | Guillinary |

| Aspect                                   | Details                                                                                                                                                                                                                                                                                                                                                                                                                                     |
|------------------------------------------|---------------------------------------------------------------------------------------------------------------------------------------------------------------------------------------------------------------------------------------------------------------------------------------------------------------------------------------------------------------------------------------------------------------------------------------------|
| Contaminated Land Issu                   | ies within a 1km radius of Site                                                                                                                                                                                                                                                                                                                                                                                                             |
| Former Gasworks                          | No record of the presence of a former gasworks site was identified.                                                                                                                                                                                                                                                                                                                                                                         |
| Waste Management                         | The search revealed one waste transfer Station located approx. 949 m west of the site, being the Artarmon Waste and Recycling Centre at Lanceley Place.                                                                                                                                                                                                                                                                                     |
| Liquid Fuel Facilities                   | <ul> <li>Two petrol stations were identified within a 1 km radius of the site:</li> <li>BP Connect Naremburn, 169 Willoughby Road, located 290m to the northeast; and</li> <li>Caltex Woolworths Crows Nest, 119 Falcon Street, located 900m to the south-east.</li> </ul>                                                                                                                                                                  |
| PFAS Investigation & Management Programs | No properties that were part of the NSW Environment Protection Authority (EPA) Per and Poly-Fluoroalkyl Substances (PFAS) Investigation Program or the Defence or Airservices Australia PFAS programs were identified.                                                                                                                                                                                                                      |
| Defence Sites                            | No Department of Defence sites were identified.                                                                                                                                                                                                                                                                                                                                                                                             |
| Significantly<br>Contaminated Land       | There were no properties listed as having contamination issues from James<br>Hardie asbestos manufacturing and waste disposal sites, Radiological<br>investigation sites in Hunter's Hill or Pasminco Lead Abatement Strategy Area                                                                                                                                                                                                          |
| Licenced activities                      | There were ten sites identified in the Licensed Activities under the Protection of Environment Operations (POEO) Act 1997 for railway systems activities and the recovery of general waste (Suez Recycling). None of these activities were identified as having a potential to impact the current site.                                                                                                                                     |
| Historical Business<br>Directory         | Twenty one sites with historical business activities including dry cleaners, motor garages and service stations were identified within close proximity of the site (approx. 250 m), however none of the activities identified for the site or surrounds were considered to be a source of contamination relevant for the site. Business activities that operated on the site from 1950 to 1991 are discussed in <b>Section 3.2.1</b> below. |
| Heritage                                 | <ul> <li>Commonwealth, National or State heritage sites identified were:</li> <li>The Electricity Power House, 23 Albany Street Crows Nest (118m to the south-east); and</li> <li>Gore Hill Memorial Cemetery, Pacific Highway, Gore Hill (720m to the west)</li> </ul>                                                                                                                                                                     |
| Other Datasets                           | <ul> <li>The site and its surroundings were not recorded as having a "naturally occurring asbestos potential".</li> <li>No dryland salinity assessment data was recorded for the site and its surroundings</li> <li>No mining subsidence was present within the surveyed area</li> <li>No SEPP State Significant Precincts were recorded; and</li> <li>No natural hazard risks or bushfire prone land was revealed.</li> </ul>              |

The search confirmed that the site and surrounding lands within close proximity (≤250 m) were not subject to any regulatory notices relevant to the above legislation.

#### 3.5.2 List of NSW contaminated sites notified to EPA

A search through the List of NSW Contaminated Sites notified to the EPA under Section 60 of the CLM Act 1997 was conducted on 19 April 2021. This list is maintained by NSW EPA and includes properties on which contamination has been identified. Not all notified land is deemed to be impacted significantly enough to warrant regulation by the NSW EPA. The site or localities in proximity (≤250 m) to the site have not been notified as contaminated to the EPA.

#### 3.5.3 POEO Public Register

A search of the Protection of the Environment Operations (POEO) Act public register was conducted on 19 April 2021. The public register contains records related to environmental protection licences, applications, notices, audits, pollution studies, and reduction programmes. The search did not identify any properties within close proximity (≤250 m) to the site on the POEO Public register.