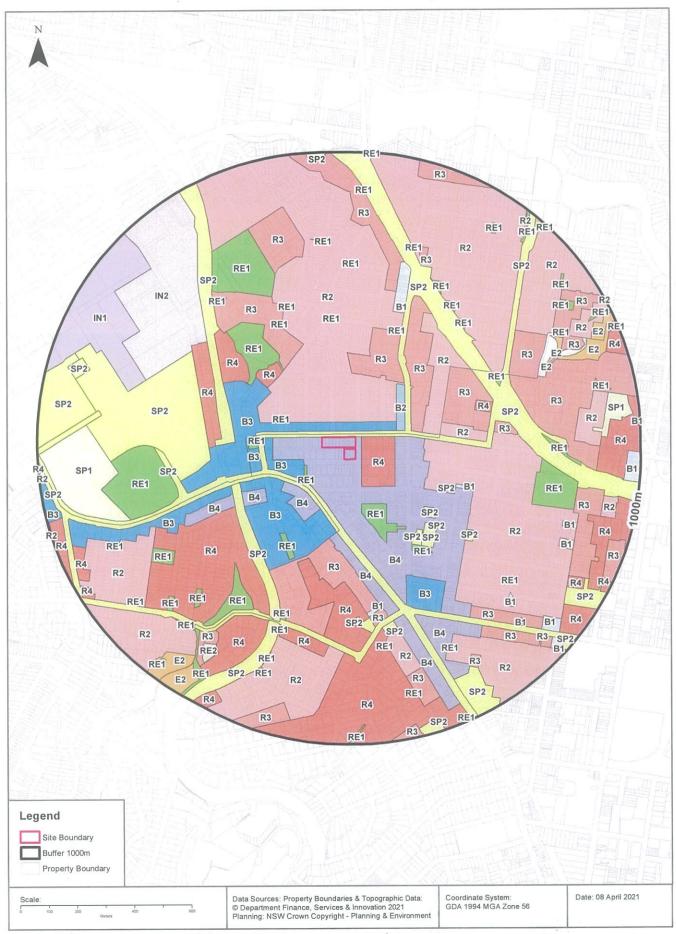

The site was located approximately 5 km north of the Sydney Central Business District within the Local Government Area (LGA) of North Sydney Council (Council) (**Appendix A, Figure 1**). The site will result in the amalgamation of 8 individual land allotments (6 individual properties), and covers a total area of approximately 2,462m<sup>2</sup> (**Appendix A, Figure 2**). El understand that this PSI will be submitted to Council as part of a Development Application (DA) to redevelop the site for mixed, residential and commercial land use activities.

Table 2-1 Site Identification

| Attribute                   | Description                                                                                                                                    |
|-----------------------------|------------------------------------------------------------------------------------------------------------------------------------------------|
| Street Address              | 71-89 Chandos Street, St Leonards NSW                                                                                                          |
| Location Description        | The site was situated approx. 5 km north of the Sydney CBD, bound by:<br>• North: Chandos Street, followed by mixed commercial and residential |
|                             | properties;                                                                                                                                    |
|                             | <ul> <li>East: Oxley Street, followed by residential properties;</li> </ul>                                                                    |
|                             | <ul> <li>South: Atchison Lane, followed by mixed commercial and residential<br/>properties; and</li> </ul>                                     |
|                             | • West: Commercial properties followed by Mitchell Street, with mixed, commercial and residential properties beyond.                           |
| Site Coordinates            | North-eastern corner of site (GDA2020-MGA56):                                                                                                  |
|                             | Easting: 333321.086                                                                                                                            |
|                             | Northing: 6256106.29                                                                                                                           |
|                             | (Ref: http://maps.six.nsw.gov.au)                                                                                                              |
| Site Area                   | Approx. 2,462 m <sup>2</sup>                                                                                                                   |
|                             | (Ref. http://maps.six.nsw.gov.au)                                                                                                              |
| Lot and Deposited Plan (DP) | The site will amalgamate the following land titles:                                                                                            |
|                             | <ul> <li>Lot 1 in DP900998 (71-73 Chandos Street);</li> </ul>                                                                                  |
|                             | <ul> <li>Lot 1 in DP115581 (75 Chandos Street);</li> </ul>                                                                                     |
|                             | <ul> <li>Lots 28 and 29 in DP455939 (79 Chandos Street);</li> </ul>                                                                            |
|                             | <ul> <li>Lots A and B in DP443166 (83-85 Chandos Street)</li> </ul>                                                                            |
|                             | <ul> <li>Lot 31, Section 11 DP2872 (87 Chandos Street); and</li> </ul>                                                                         |
|                             | <ul> <li>Lot 32, Section 11 DP2872 (89 Chandos Street)</li> </ul>                                                                              |
| State Survey Marks          | State Survey (SS) mark SS85252 was located within Chandos Street,                                                                              |
|                             | approx. 5m to the north of No. 71-73.                                                                                                          |
|                             | (Ref. http://maps.six.nsw.gov.au)                                                                                                              |
| Local Government Authority  | North Sydney Council                                                                                                                           |
| Current Zoning              | B4 – Mixed use                                                                                                                                 |
|                             | (Ref: NS-LEP)                                                                                                                                  |

#### 2.2 Local Land Use

The site was situated within a commercial area. Surrounding land use activities and potential receptors within close proximity to the site are detailed in **Table 2-2**.

#### Table 2-2 Local Land Use

| Direction | Land Use Description                                                  | Potential Receptors<br>(& distance from site)                   |
|-----------|-----------------------------------------------------------------------|-----------------------------------------------------------------|
| North     | Mixed commercial and residential properties                           | <ul> <li>Residential properties (approx. 90m north)</li> </ul>  |
| South     | Atchison Lane followed by mixed commercial and residential properties | <ul> <li>Commercial properties(approx. 60m south)</li> </ul>    |
| East      | Oxley Street followed by residential properties                       | <ul> <li>Residential properties (approx. 50m east)</li> </ul>   |
| West      | Commercial properties followed by St<br>Leonards Station              | <ul> <li>Christie Street Reserve (approx. 280m west)</li> </ul> |