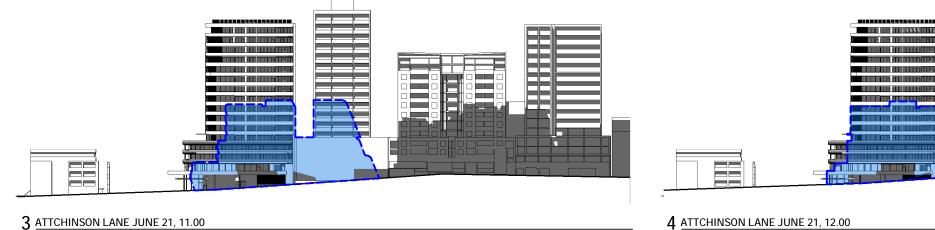

Based on the provided documents, EI understands that the proposed development involves the demolition of the existing site structures and the construction of a twelve storey building with two-level basement at 71-89 Chandos Street. The basement for the site at 71-89 Chandos Street is proposed to have a finished floor level (FFL) of RL 78.64m Australian Height Datum (AHD) within the northern portion of the site and 80.19m AHD within the southern portion of the site. Bulk Excavation Levels (BELs) of RL 78.4m and RL 80.0m, respectively, are assumed for the construction which includes allowance for concrete basement slabs. To achieve the BELs, excavation depths of between 7.6m and 9.4m Below Existing Ground Level (BEGL) are expected. Locally deeper excavations may be required for footings, service trenches, crane pads, and lift overrun pits.