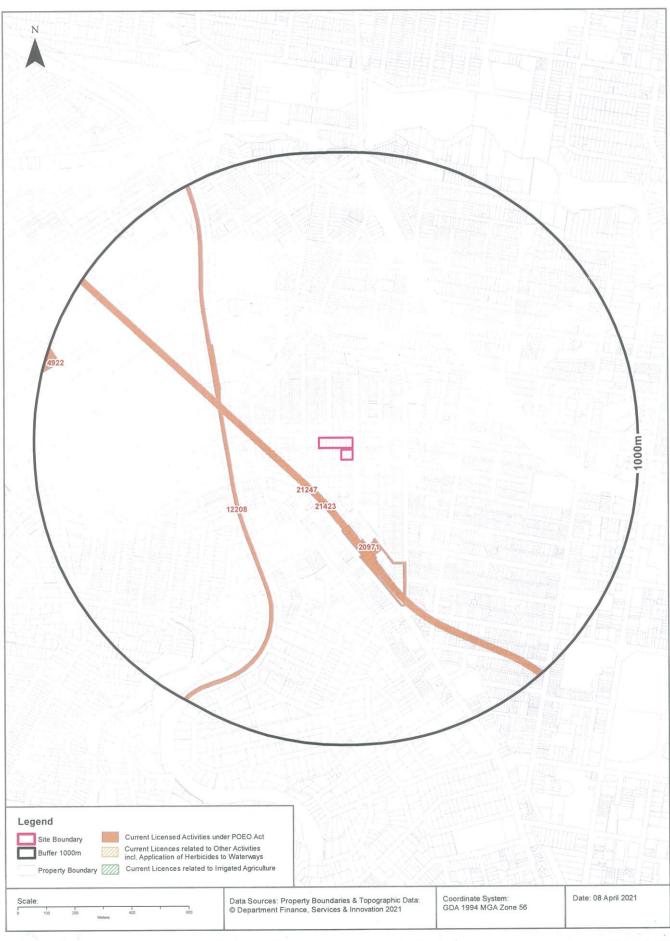

| Table 3-2 | Lotsearch | Information | Summary    |
|-----------|-----------|-------------|------------|
|           | Lotocaron | mormation   | Guillinary |

| Aspect                                   | Details                                                                                                                                                                                                                                                                                                                                                                                                                                     |
|------------------------------------------|---------------------------------------------------------------------------------------------------------------------------------------------------------------------------------------------------------------------------------------------------------------------------------------------------------------------------------------------------------------------------------------------------------------------------------------------|
| Contaminated Land Issu                   | ies within a 1km radius of Site                                                                                                                                                                                                                                                                                                                                                                                                             |
| Former Gasworks                          | No record of the presence of a former gasworks site was identified.                                                                                                                                                                                                                                                                                                                                                                         |
| Waste Management                         | The search revealed one waste transfer Station located approx. 949 m west of the site, being the Artarmon Waste and Recycling Centre at Lanceley Place.                                                                                                                                                                                                                                                                                     |
| Liquid Fuel Facilities                   | <ul> <li>Two petrol stations were identified within a 1 km radius of the site:</li> <li>BP Connect Naremburn, 169 Willoughby Road, located 290m to the northeast; and</li> <li>Caltex Woolworths Crows Nest, 119 Falcon Street, located 900m to the south-east.</li> </ul>                                                                                                                                                                  |
| PFAS Investigation & Management Programs | No properties that were part of the NSW Environment Protection Authority (EPA) Per and Poly-Fluoroalkyl Substances (PFAS) Investigation Program or the Defence or Airservices Australia PFAS programs were identified.                                                                                                                                                                                                                      |
| Defence Sites                            | No Department of Defence sites were identified.                                                                                                                                                                                                                                                                                                                                                                                             |
| Significantly<br>Contaminated Land       | There were no properties listed as having contamination issues from James<br>Hardie asbestos manufacturing and waste disposal sites, Radiological<br>investigation sites in Hunter's Hill or Pasminco Lead Abatement Strategy Area                                                                                                                                                                                                          |
| Licenced activities                      | There were ten sites identified in the Licensed Activities under the Protection of Environment Operations (POEO) Act 1997 for railway systems activities and the recovery of general waste (Suez Recycling). None of these activities were identified as having a potential to impact the current site.                                                                                                                                     |
| Historical Business<br>Directory         | Twenty one sites with historical business activities including dry cleaners, motor garages and service stations were identified within close proximity of the site (approx. 250 m), however none of the activities identified for the site or surrounds were considered to be a source of contamination relevant for the site. Business activities that operated on the site from 1950 to 1991 are discussed in <b>Section 3.2.1</b> below. |
| Heritage                                 | <ul> <li>Commonwealth, National or State heritage sites identified were:</li> <li>The Electricity Power House, 23 Albany Street Crows Nest (118m to the south-east); and</li> <li>Gore Hill Memorial Cemetery, Pacific Highway, Gore Hill (720m to the west)</li> </ul>                                                                                                                                                                     |
| Other Datasets                           | <ul> <li>The site and its surroundings were not recorded as having a "naturally occurring asbestos potential".</li> <li>No dryland salinity assessment data was recorded for the site and its surroundings</li> <li>No mining subsidence was present within the surveyed area</li> <li>No SEPP State Significant Precincts were recorded; and</li> <li>No natural hazard risks or bushfire prone land was revealed.</li> </ul>              |