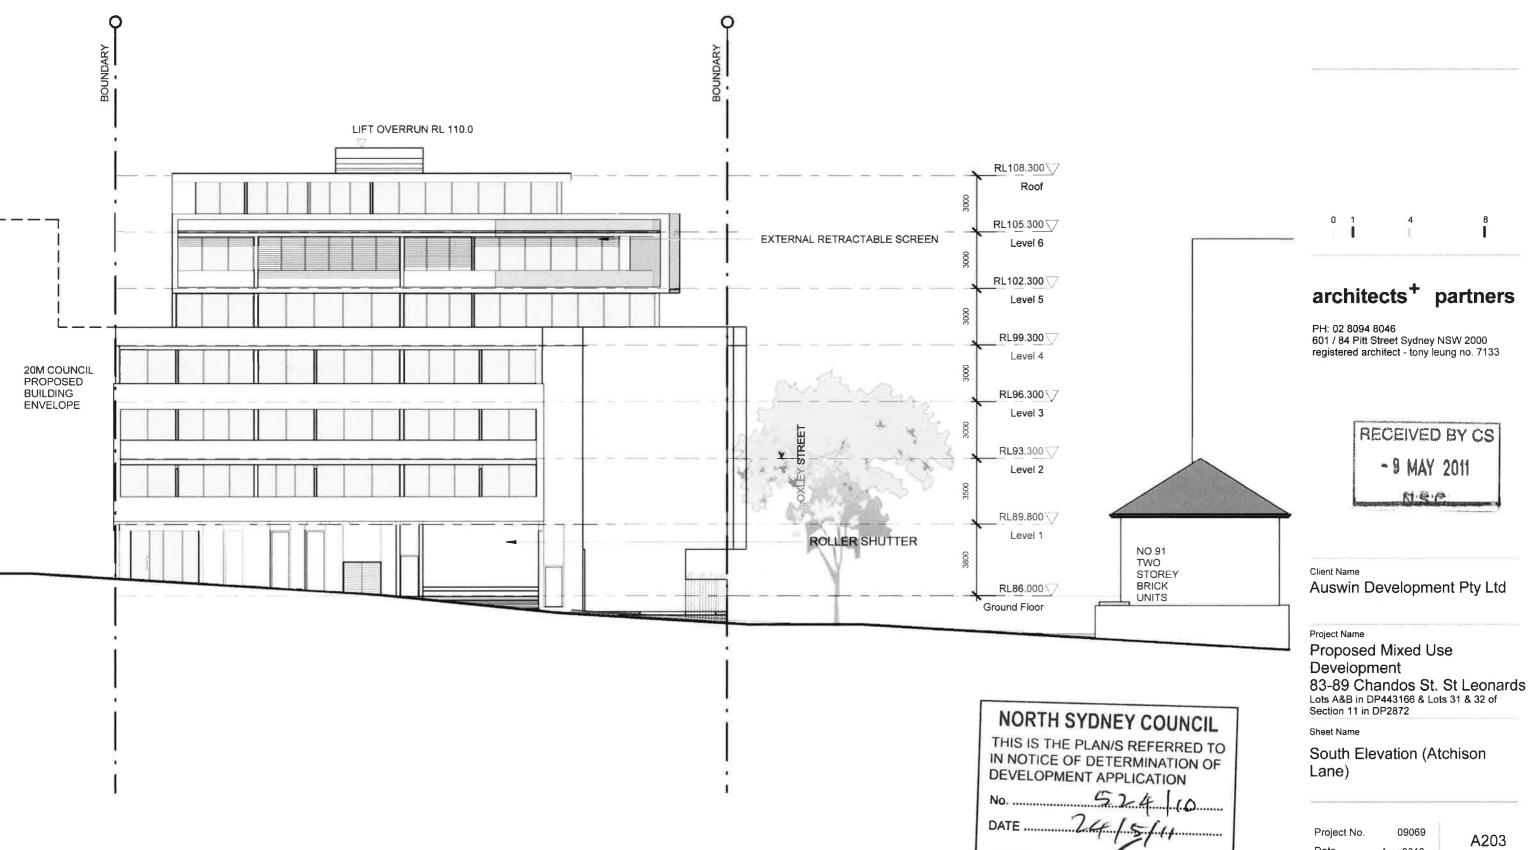

The site was located approximately 5 km north of the Sydney Central Business District within the Local Government Area (LGA) of North Sydney Council (Council) (**Appendix A, Figure 1**). The site will result in the amalgamation of 8 individual land allotments (6 individual properties), and covers a total area of approximately 2,462m<sup>2</sup> (**Appendix A, Figure 2**). El understand that this PSI will be submitted to Council as part of a Development Application (DA) to redevelop the site for mixed, residential and commercial land use activities.

Based on the provided documents, EI understands that the proposed development involves the demolition of the existing site structures and the construction of a twelve storey building with two-level basement at 71-89 Chandos Street. The basement for the site at 71-89 Chandos Street is proposed to have a finished floor level (FFL) of RL 78.64m Australian Height Datum (AHD) within the northern portion of the site and 80.19m AHD within the southern portion of the site. Bulk Excavation Levels (BELs) of RL 78.4m and RL 80.0m, respectively, are assumed for the construction which includes allowance for concrete basement slabs. To achieve the BELs, excavation depths of between 7.6m and 9.4m Below Existing Ground Level (BEGL) are expected. Locally deeper excavations may be required for footings, service trenches, crane pads, and lift overrun pits.

The location of site buildings is presented on the site layout diagram in **Appendix A, Figure 2**.