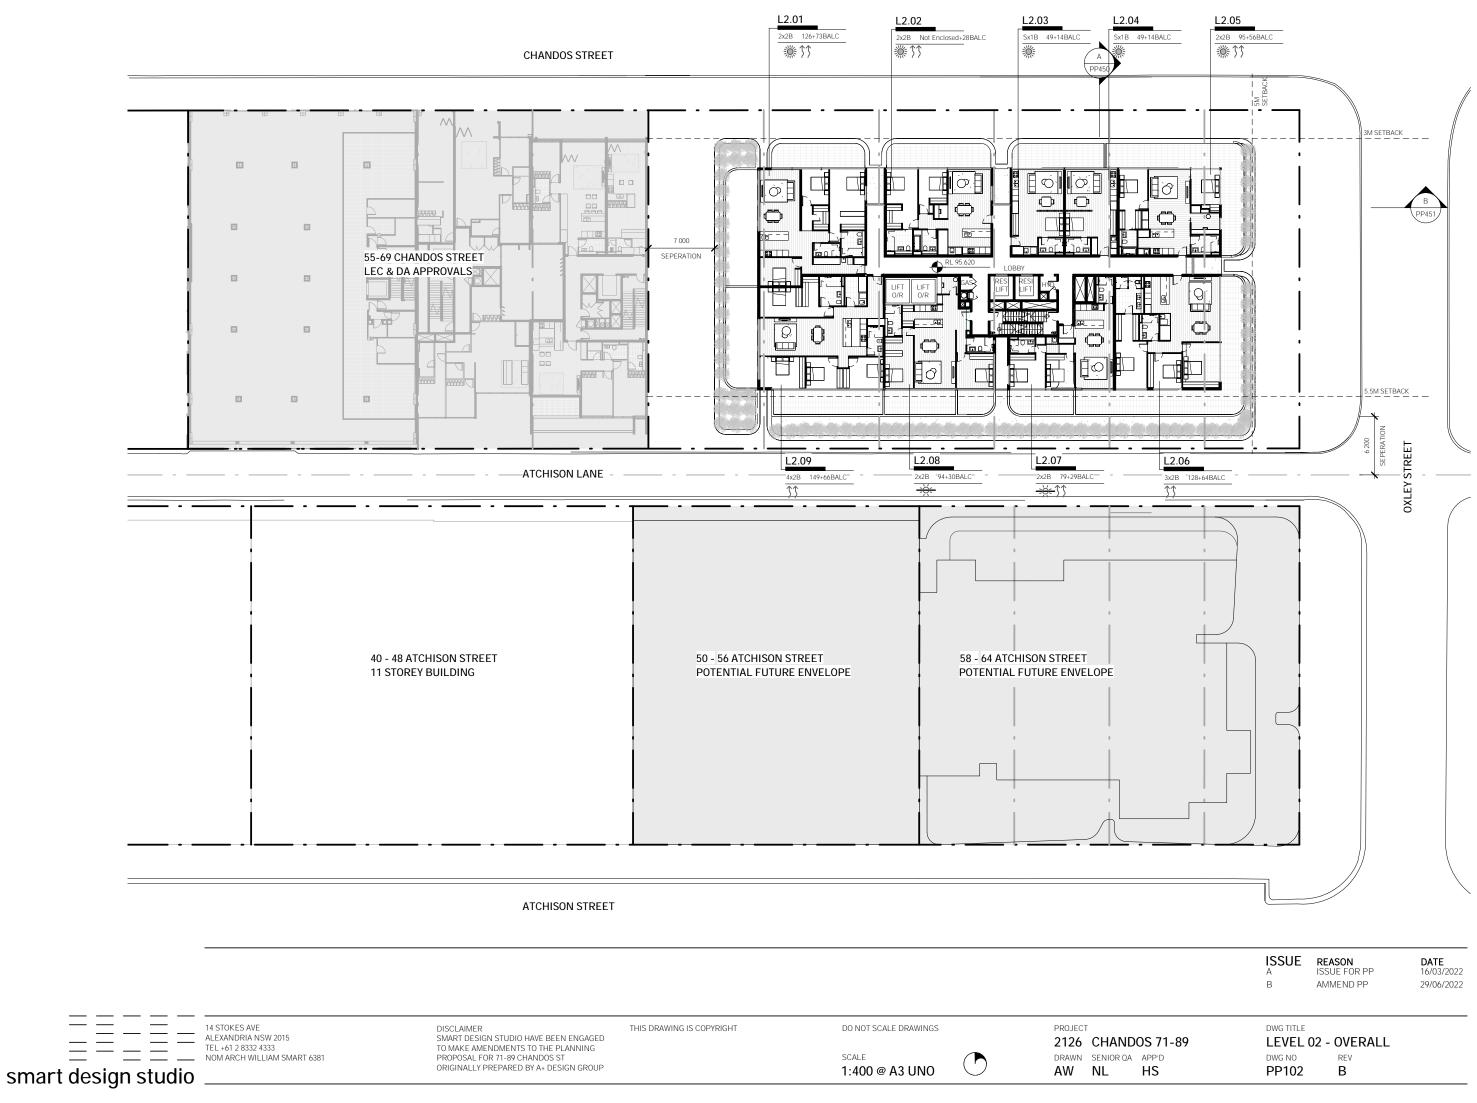

#### 1.2 Proposed Development

The following documents, supplied by the Client, were used to assist with the preparation of this PSI report:

- Architectural drawings prepared by Smart Design Studio Project 2126 Chandos 71-89, Issue B, Dated 26 June 2022, Drawing No. PP001 to PP005, PP100, PP101, PP102, PP104, PP105, PP107, PP108, PP112, PP116, PP151, PP152, PP400, PP401, PP402, PP450 and PP451.
- Site survey plan prepared by LTS- Reference No. 51158 001DT, Sheets 1 to 4 of 4, Dated 22 October 2020. The datum in the survey plan is in Australian Height Datum (AHD), hence all Reduced Levels (RL) mentioned in this report are henceforth in AHD.

Based on the provided documents, EI understands that the proposed development involves the demolition of the existing site structures and the construction of a twelve storey building with two-level basement at 71-89 Chandos Street. The basement for the site at 71-89 Chandos Street is proposed to have a finished floor level (FFL) of RL 78.64m Australian Height Datum (AHD) within the northern portion of the site and 80.19m AHD within the southern portion of the site. Bulk Excavation Levels (BELs) of RL 78.4m and RL 80.0m, respectively, are assumed for the construction which includes allowance for concrete basement slabs. To achieve the BELs, excavation depths of between 7.6m and 9.4m Below Existing Ground Level (BEGL) are expected. Locally deeper excavations may be required for footings, service trenches, crane pads, and lift overrun pits.