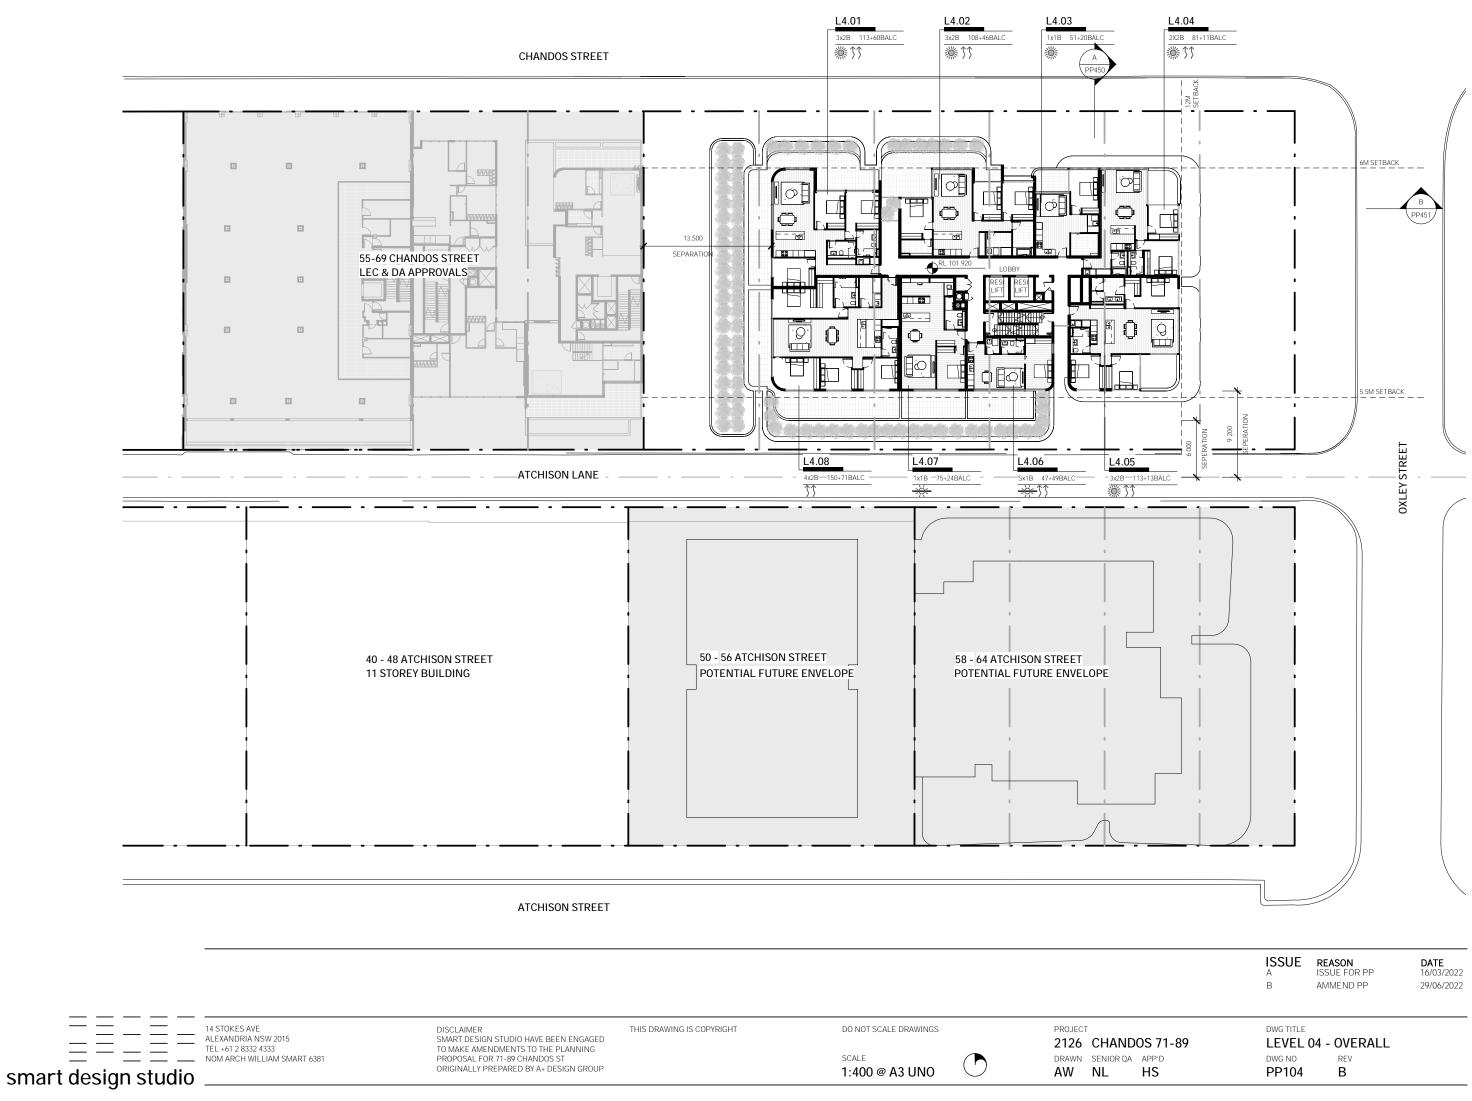

#### 1.2 Proposed Development

The following documents, supplied by the Client, were used to assist with the preparation of this PSI report:

- Architectural drawings prepared by Smart Design Studio Project 2126 Chandos 71-89, Issue B, Dated 26 June 2022, Drawing No. PP001 to PP005, PP100, PP101, PP102, PP104, PP105, PP107, PP108, PP112, PP116, PP151, PP152, PP400, PP401, PP402, PP450 and PP451.
- Site survey plan prepared by LTS- Reference No. 51158 001DT, Sheets 1 to 4 of 4, Dated 22 October 2020. The datum in the survey plan is in Australian Height Datum (AHD), hence all Reduced Levels (RL) mentioned in this report are henceforth in AHD.

Based on the provided documents, EI understands that the proposed development involves the demolition of the existing site structures and the construction of a twelve storey building with two-level basement at 71-89 Chandos Street. The basement for the site at 71-89 Chandos Street is proposed to have a finished floor level (FFL) of RL 78.64m Australian Height Datum (AHD) within the northern portion of the site and 80.19m AHD within the southern portion of the site. Bulk Excavation Levels (BELs) of RL 78.4m and RL 80.0m, respectively, are assumed for the construction which includes allowance for concrete basement slabs. To achieve the BELs, excavation depths of between 7.6m and 9.4m Below Existing Ground Level (BEGL) are expected. Locally deeper excavations may be required for footings, service trenches, crane pads, and lift overrun pits.