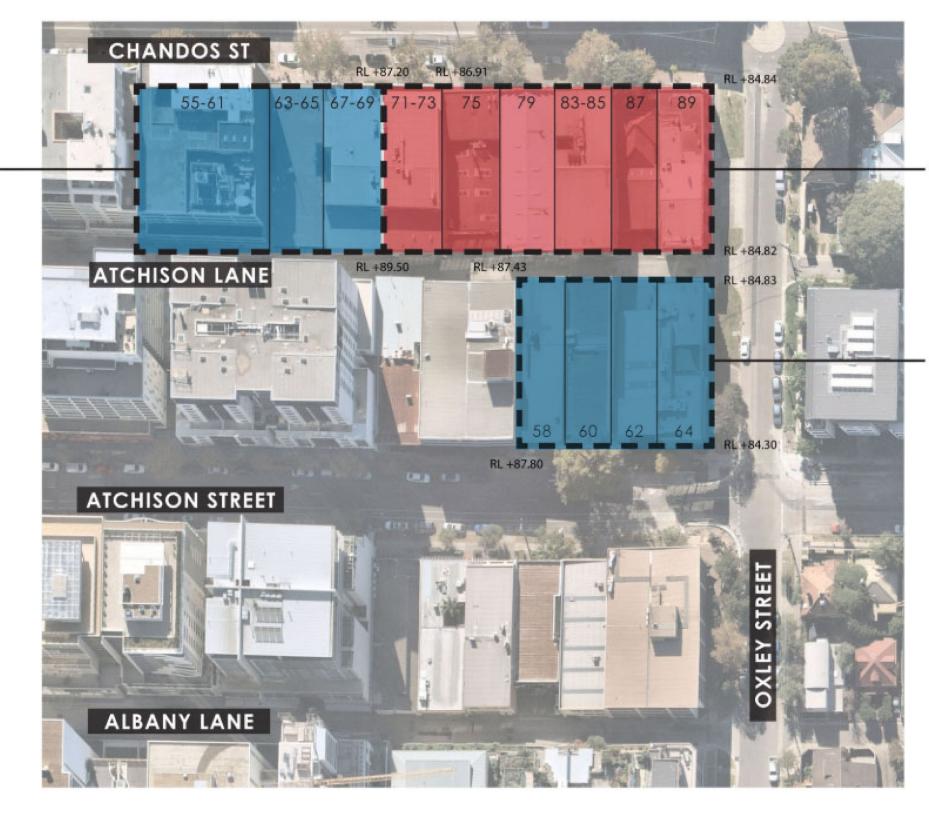

The location of site buildings is presented on the site layout diagram in **Appendix A, Figure 2**.