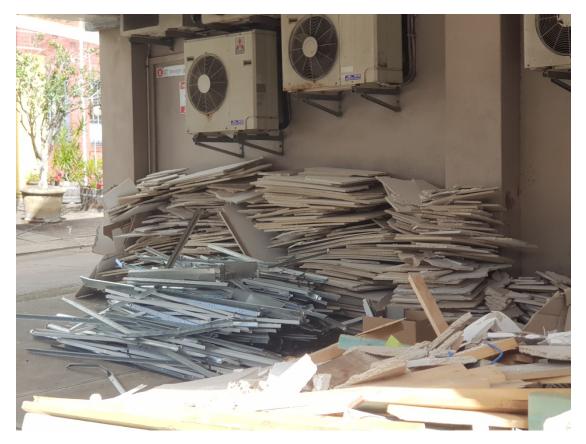

- 89 Chandos Street was occupied by a three-storey commercial building, with the external walls observed to be in a generally good condition. The site surface was entirely covered by hardstand, observed to be in good condition. No accessible soils were observed anywhere within the property (Photograph 6). No internal access was granted during the site inspection, however external signage indicated the building was used as office space. In addition, stockpiled construction waste materials were identified to the east of the building (Photograph 7).
- No suspicious odours or evidence of gross contamination was observed at any part of the site during the inspection;
- No evidence indicative of underground petroleum storage systems (UPSS) or aboveground storage tanks (AST) were observed on any parts of the site; and
- No evidence of any groundwater monitoring well was found.