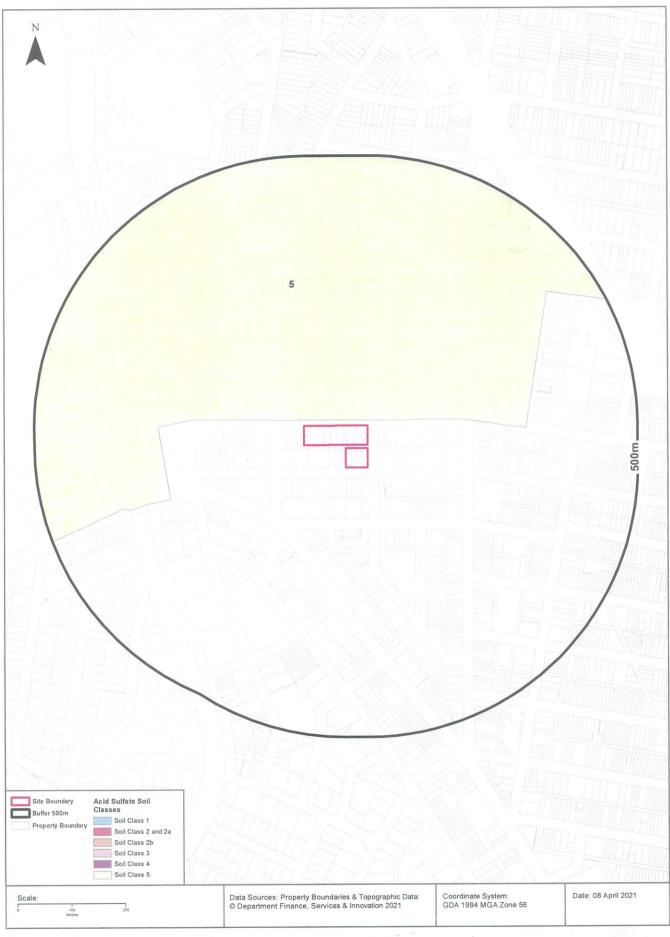

### 2.3 Regional Setting

Local topography, geology, soil landscape and hydrogeological information are summarised in **Table 2-3**.

| Attribute                                 | Description                                                                                                                                                                                                                                                                                      |
|-------------------------------------------|--------------------------------------------------------------------------------------------------------------------------------------------------------------------------------------------------------------------------------------------------------------------------------------------------|
| Topography                                | The site was situated on top of an undulating rise, with a gentle slope observed towards the east. The site surface was generally flat.                                                                                                                                                          |
|                                           | The regional topography is described as Gently undulating rises on Wianamatta Shale with local relief 10–30 m and slopes generally <5%, but up to 10%. Crests and ridges are broad (200–600 m) and rounded with convex upper slopes grading into concave lower slopes.                           |
| Regional Geology                          | The site overlies Ashfield Shale (Rwa), which consists of black to dark grey shale and laminite.<br>(Ref: DMR, 1983: Sydney 1:100,000 Geological Series Sheet 9130)                                                                                                                              |
|                                           |                                                                                                                                                                                                                                                                                                  |
| Soil Landscapes                           | The site overlies the Blacktown (bt) residual soil landscape, comprising shallow to moderately deep (<100 cm) red and brown podzolic soils on crests, upper slopes and well-drained areas, or deep (150-300 cm) yellow podzolic soils and soloths on lower slopes and in areas of poor drainage. |
|                                           | (Ref: Chapman and Murphy, 2002: Sydney 1:100,000 Soil Landscapes )                                                                                                                                                                                                                               |
| Acid Sulfate Soil (ASS) Risk              | The site was situated within an area of 'No Known Occurrence'. In such cases, acid sulfate soils (ASS) are not know or expected to occur and "land management activities are not likely to be affected by ASS materials".                                                                        |
|                                           | (Ref: Murphy, 1997: 1:25,000 scale Acid Sulfate Soil Risk Map -Prospect/<br>Parramatta River)                                                                                                                                                                                                    |
|                                           | Furthermore, no reference was made to the area by the NS-LEP. As such, acid sulfate soils were not considered to be of concern, and no further investigation or management was warranted.                                                                                                        |
| Site Drainage                             | Surface and/or storm waters would drain directly to land or be captured by pit<br>and pipe drainage, draining to the municipal stormwater system. Any surface<br>overflow would likely migrate towards the east, consistent with topography.                                                     |
| Nearest Surface Water<br>Feature          | A tributary of Flat Rock Creek was located 550m to the northeast of site, and Willoughby creek was located approx. 1km east of site. Both of these features discharge at the Spit, being a marine feature located approx. 2km to the east.                                                       |
| Anticipated Groundwater<br>Flow Direction | Groundwater flow direction has yet to be defined, therefore was assumed to be<br>in an easterly direction towards the Spit, following the local topography.                                                                                                                                      |