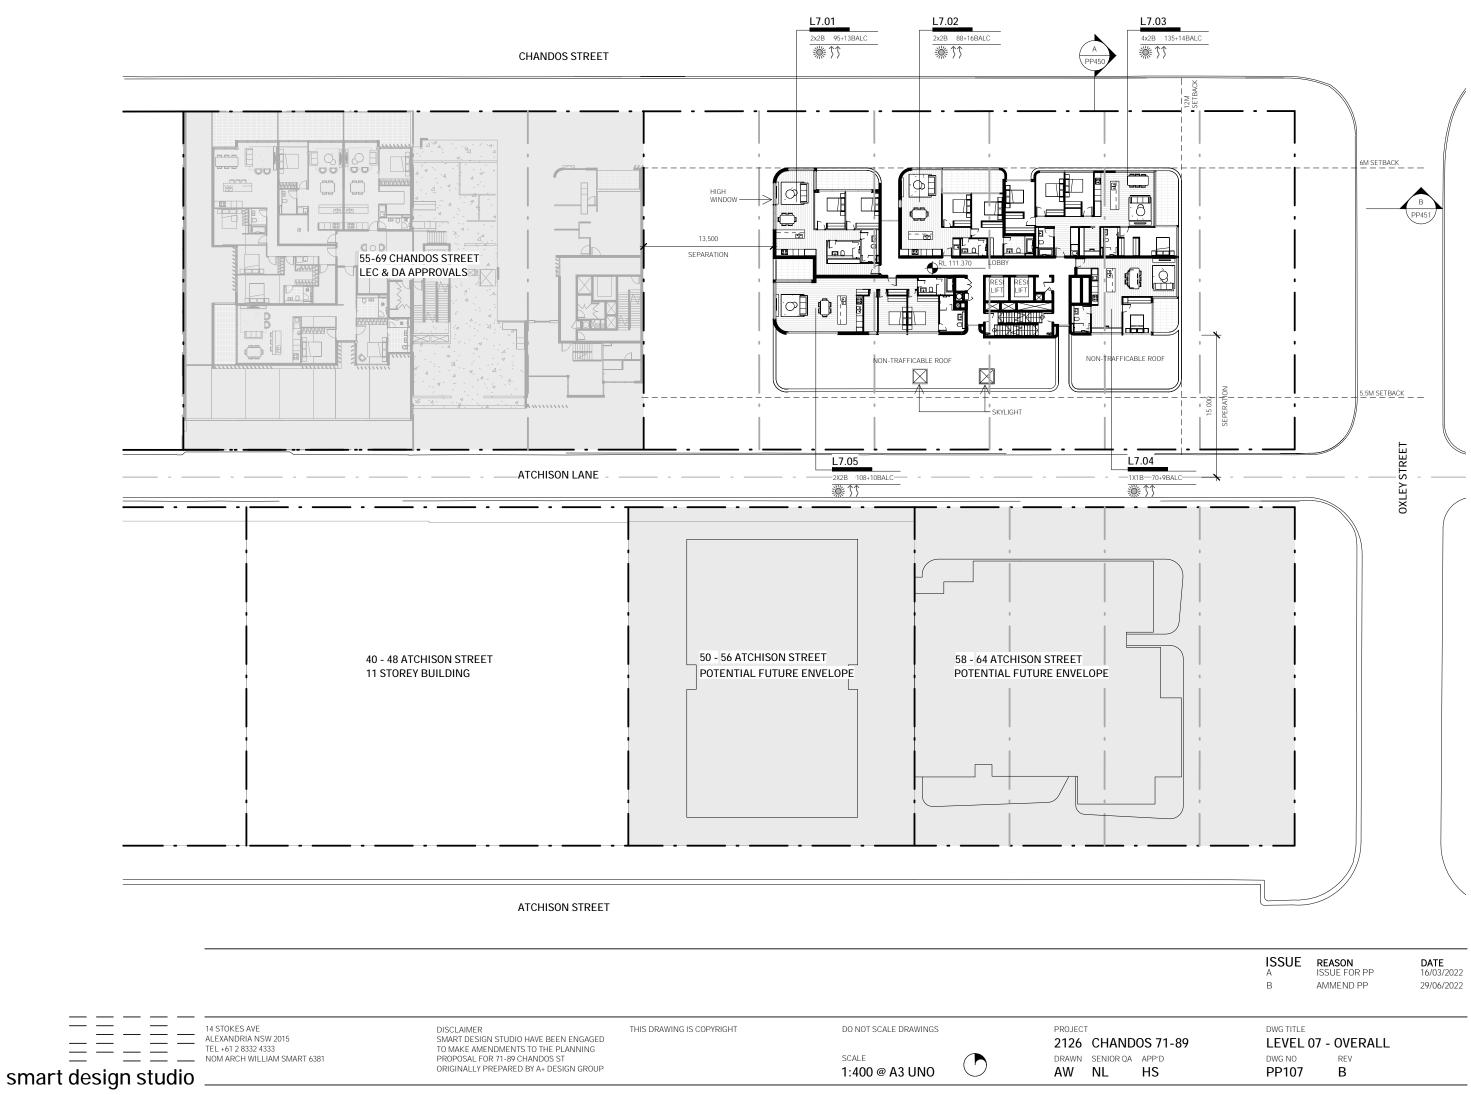

#### 1.2 Proposed Development

The following documents, supplied by the Client, were used to assist with the preparation of this PSI report:

- Architectural drawings prepared by Smart Design Studio Project 2126 Chandos 71-89, Issue B, Dated 26 June 2022, Drawing No. PP001 to PP005, PP100, PP101, PP102, PP104, PP105, PP107, PP108, PP112, PP116, PP151, PP152, PP400, PP401, PP402, PP450 and PP451.
- Site survey plan prepared by LTS- Reference No. 51158 001DT, Sheets 1 to 4 of 4, Dated 22 October 2020. The datum in the survey plan is in Australian Height Datum (AHD), hence all Reduced Levels (RL) mentioned in this report are henceforth in AHD.

Based on the provided documents, EI understands that the proposed development involves the demolition of the existing site structures and the construction of a twelve storey building with two-level basement at 71-89 Chandos Street. The basement for the site at 71-89 Chandos Street is proposed to have a finished floor level (FFL) of RL 78.64m Australian Height Datum (AHD) within the northern portion of the site and 80.19m AHD within the southern portion of the site. Bulk Excavation Levels (BELs) of RL 78.4m and RL 80.0m, respectively, are assumed for the construction which includes allowance for concrete basement slabs. To achieve the BELs, excavation depths of between 7.6m and 9.4m Below Existing Ground Level (BEGL) are expected. Locally deeper excavations may be required for footings, service trenches, crane pads, and lift overrun pits.