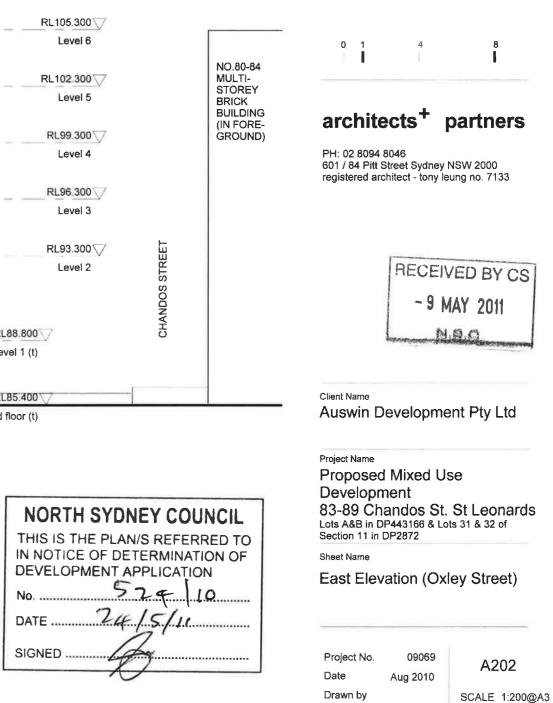

The site was located approximately 5 km north of the Sydney Central Business District within the Local Government Area (LGA) of North Sydney Council (Council) (**Appendix A, Figure 1**). The site will result in the amalgamation of 8 individual land allotments (6 individual properties), and covers a total area of approximately 2,462m<sup>2</sup> (**Appendix A, Figure 2**). El understand that this PSI will be submitted to Council as part of a Development Application (DA) to redevelop the site for mixed, residential and commercial land use activities.

Based on the provided documents, EI understands that the proposed development involves the demolition of the existing site structures and the construction of a twelve storey building with two-level basement at 71-89 Chandos Street. The basement for the site at 71-89 Chandos Street is proposed to have a finished floor level (FFL) of RL 78.64m Australian Height Datum (AHD) within the northern portion of the site and 80.19m AHD within the southern portion of the site. Bulk Excavation Levels (BELs) of RL 78.4m and RL 80.0m, respectively, are assumed for the construction which includes allowance for concrete basement slabs. To achieve the BELs, excavation depths of between 7.6m and 9.4m Below Existing Ground Level (BEGL) are expected. Locally deeper excavations may be required for footings, service trenches, crane pads, and lift overrun pits.

The location of site buildings is presented on the site layout diagram in **Appendix A, Figure 2**.