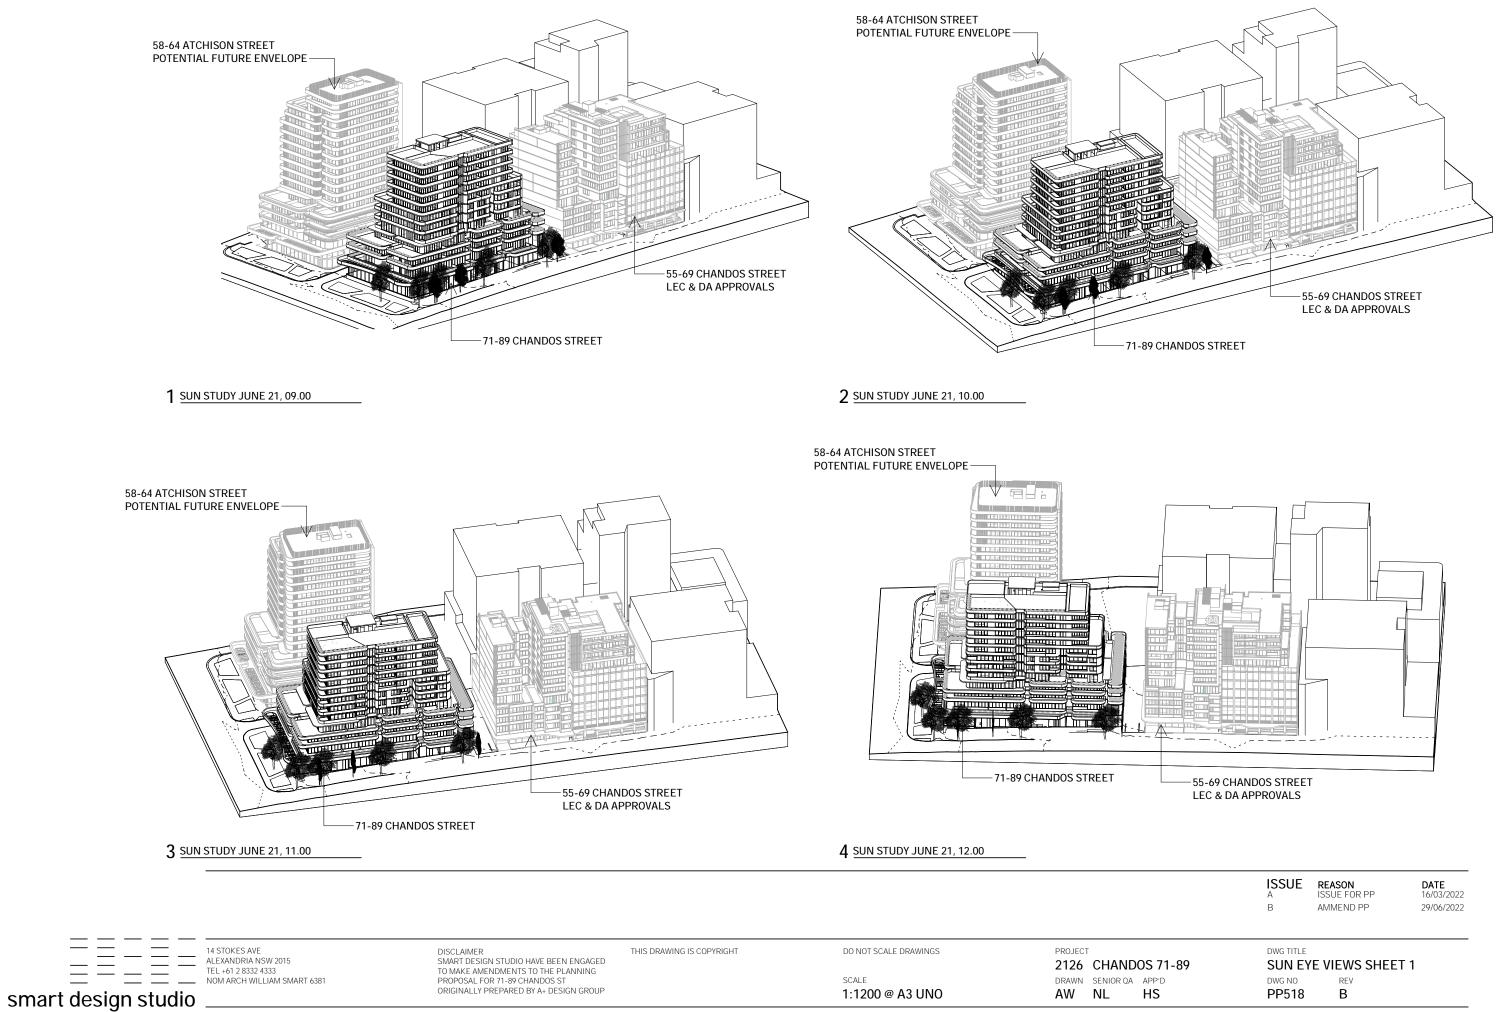

The site was located approximately 5 km north of the Sydney Central Business District within the Local Government Area (LGA) of North Sydney Council (Council) (**Appendix A, Figure 1**). The site will result in the amalgamation of 8 individual land allotments (6 individual properties), and covers a total area of approximately 2,462m<sup>2</sup> (**Appendix A, Figure 2**). El understand that this PSI will be submitted to Council as part of a Development Application (DA) to redevelop the site for mixed, residential and commercial land use activities.

Based on the provided documents, EI understands that the proposed development involves the demolition of the existing site structures and the construction of a twelve storey building with two-level basement at 71-89 Chandos Street. The basement for the site at 71-89 Chandos Street is proposed to have a finished floor level (FFL) of RL 78.64m Australian Height Datum (AHD) within the northern portion of the site and 80.19m AHD within the southern portion of the site. Bulk Excavation Levels (BELs) of RL 78.4m and RL 80.0m, respectively, are assumed for the construction which includes allowance for concrete basement slabs. To achieve the BELs, excavation depths of between 7.6m and 9.4m Below Existing Ground Level (BEGL) are expected. Locally deeper excavations may be required for footings, service trenches, crane pads, and lift overrun pits.

The location of site buildings is presented on the site layout diagram in **Appendix A, Figure 2**.