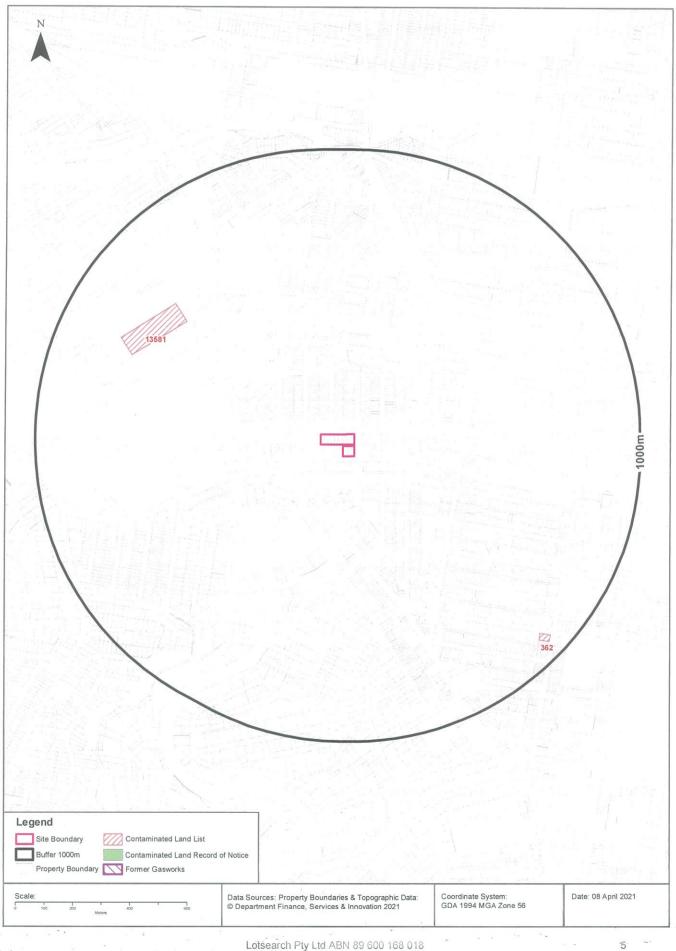

| Table 3-2 | Lotsearch | Information | Summary    |
|-----------|-----------|-------------|------------|
|           | Lotocaron | mormation   | Guillinary |

| Aspect                                   | Details                                                                                                                                                                                                                                                                                                                                                                                                                                     |
|------------------------------------------|---------------------------------------------------------------------------------------------------------------------------------------------------------------------------------------------------------------------------------------------------------------------------------------------------------------------------------------------------------------------------------------------------------------------------------------------|
| Contaminated Land Issu                   | ies within a 1km radius of Site                                                                                                                                                                                                                                                                                                                                                                                                             |
| Former Gasworks                          | No record of the presence of a former gasworks site was identified.                                                                                                                                                                                                                                                                                                                                                                         |
| Waste Management                         | The search revealed one waste transfer Station located approx. 949 m west of the site, being the Artarmon Waste and Recycling Centre at Lanceley Place.                                                                                                                                                                                                                                                                                     |
| Liquid Fuel Facilities                   | <ul> <li>Two petrol stations were identified within a 1 km radius of the site:</li> <li>BP Connect Naremburn, 169 Willoughby Road, located 290m to the northeast; and</li> <li>Caltex Woolworths Crows Nest, 119 Falcon Street, located 900m to the south-east.</li> </ul>                                                                                                                                                                  |
| PFAS Investigation & Management Programs | No properties that were part of the NSW Environment Protection Authority (EPA) Per and Poly-Fluoroalkyl Substances (PFAS) Investigation Program or the Defence or Airservices Australia PFAS programs were identified.                                                                                                                                                                                                                      |
| Defence Sites                            | No Department of Defence sites were identified.                                                                                                                                                                                                                                                                                                                                                                                             |
| Significantly<br>Contaminated Land       | There were no properties listed as having contamination issues from James<br>Hardie asbestos manufacturing and waste disposal sites, Radiological<br>investigation sites in Hunter's Hill or Pasminco Lead Abatement Strategy Area                                                                                                                                                                                                          |
| Licenced activities                      | There were ten sites identified in the Licensed Activities under the Protection of Environment Operations (POEO) Act 1997 for railway systems activities and the recovery of general waste (Suez Recycling). None of these activities were identified as having a potential to impact the current site.                                                                                                                                     |
| Historical Business<br>Directory         | Twenty one sites with historical business activities including dry cleaners, motor garages and service stations were identified within close proximity of the site (approx. 250 m), however none of the activities identified for the site or surrounds were considered to be a source of contamination relevant for the site. Business activities that operated on the site from 1950 to 1991 are discussed in <b>Section 3.2.1</b> below. |
| Heritage                                 | <ul> <li>Commonwealth, National or State heritage sites identified were:</li> <li>The Electricity Power House, 23 Albany Street Crows Nest (118m to the south-east); and</li> <li>Gore Hill Memorial Cemetery, Pacific Highway, Gore Hill (720m to the west)</li> </ul>                                                                                                                                                                     |
| Other Datasets                           | <ul> <li>The site and its surroundings were not recorded as having a "naturally occurring asbestos potential".</li> <li>No dryland salinity assessment data was recorded for the site and its surroundings</li> <li>No mining subsidence was present within the surveyed area</li> <li>No SEPP State Significant Precincts were recorded; and</li> <li>No natural hazard risks or bushfire prone land was revealed.</li> </ul>              |