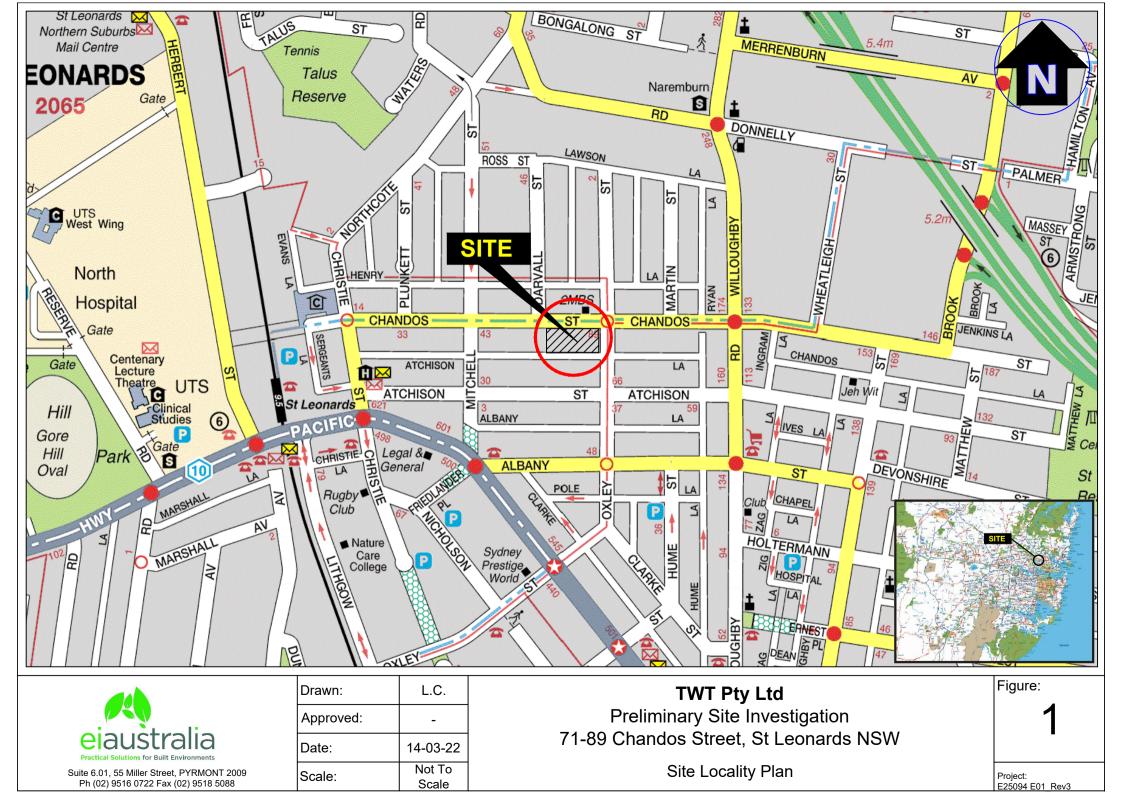

#### **Background and Objectives**

TWT Pty Ltd, engaged El Australia (El) to conduct a Preliminary Site Investigation (PSI) for land at 71-89 Chandos Street, St Leonards NSW (herein referred to as the 'the site'). Located approximately 5 km north of the Sydney Central Business District (CBD), the site covers total area of approximately 2,462m<sup>2</sup>, (see **Appendix A, Figure 1**) and comprises six individual properties, being:

The site was located approximately 5 km north of the Sydney Central Business District within the Local Government Area (LGA) of North Sydney Council (Council) (**Appendix A, Figure 1**). The site will result in the amalgamation of 8 individual land allotments (6 individual properties), and covers a total area of approximately 2,462m<sup>2</sup> (**Appendix A, Figure 2**). El understand that this PSI will be submitted to Council as part of a Development Application (DA) to redevelop the site for mixed, residential and commercial land use activities.

#### 2.1 Property Identification, Location, and Physical Setting

The site identification details and associated information are presented in **Table 2-1**, while the site locality is shown in **Appendix A, Figure 1**.