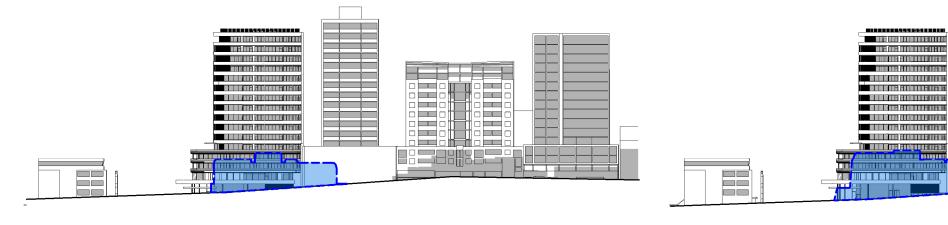

The site was located approximately 5 km north of the Sydney Central Business District within the Local Government Area (LGA) of North Sydney Council (Council) (**Appendix A, Figure 1**). The site will result in the amalgamation of 8 individual land allotments (6 individual properties), and covers a total area of approximately 2,462m<sup>2</sup> (**Appendix A, Figure 2**). El understand that this PSI will be submitted to Council as part of a Development Application (DA) to redevelop the site for mixed, residential and commercial land use activities.

Based on the provided documents, EI understands that the proposed development involves the demolition of the existing site structures and the construction of a twelve storey building with two-level basement at 71-89 Chandos Street. The basement for the site at 71-89 Chandos Street is proposed to have a finished floor level (FFL) of RL 78.64m Australian Height Datum (AHD) within the northern portion of the site and 80.19m AHD within the southern portion of the site. Bulk Excavation Levels (BELs) of RL 78.4m and RL 80.0m, respectively, are assumed for the construction which includes allowance for concrete basement slabs. To achieve the BELs, excavation depths of between 7.6m and 9.4m Below Existing Ground Level (BEGL) are expected. Locally deeper excavations may be required for footings, service trenches, crane pads, and lift overrun pits.

The location of site buildings is presented on the site layout diagram in **Appendix A, Figure 2**.