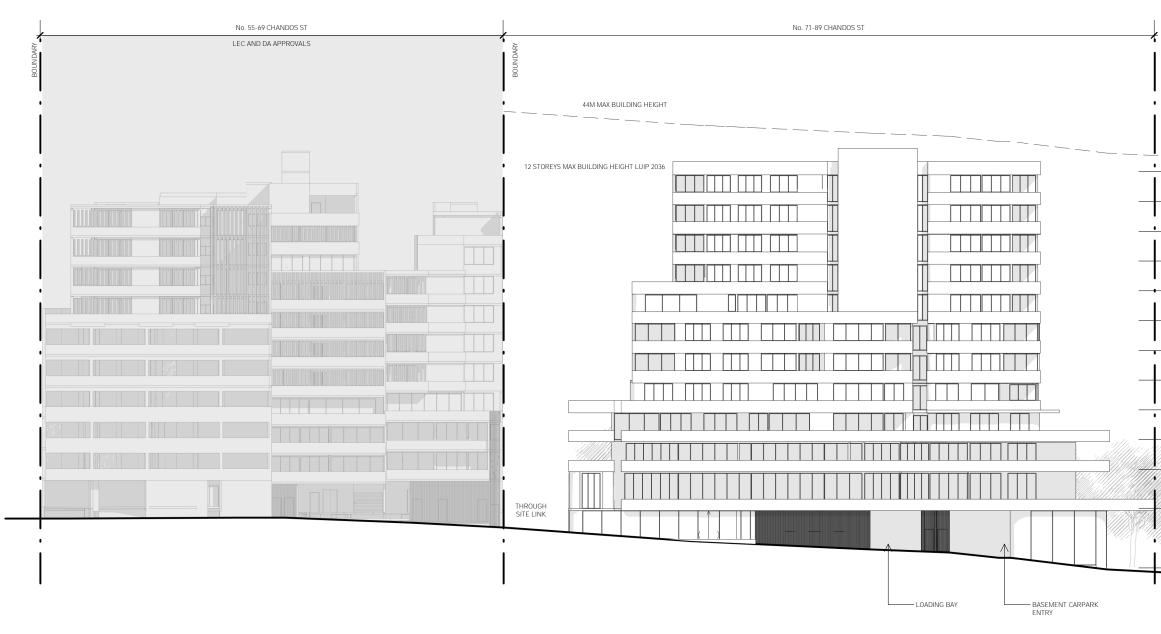

Based on the provided documents, EI understands that the proposed development involves the demolition of the existing site structures and the construction of a twelve storey building with two-level basement at 71-89 Chandos Street. The basement for the site at 71-89 Chandos Street is proposed to have a finished floor level (FFL) of RL 78.64m Australian Height Datum (AHD) within the northern portion of the site and 80.19m AHD within the southern portion of the site. Bulk Excavation Levels (BELs) of RL 78.4m and RL 80.0m, respectively, are assumed for the construction which includes allowance for concrete basement slabs. To achieve the BELs, excavation depths of between 7.6m and 9.4m Below Existing Ground Level (BEGL) are expected. Locally deeper excavations may be required for footings, service trenches, crane pads, and lift overrun pits.

The location of site buildings is presented on the site layout diagram in **Appendix A, Figure 2**.