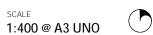

Based on the provided documents, EI understands that the proposed development involves the demolition of the existing site structures and the construction of a twelve storey building with two-level basement at 71-89 Chandos Street. The basement for the site at 71-89 Chandos Street is proposed to have a finished floor level (FFL) of RL 78.64m Australian Height Datum (AHD) within the northern portion of the site and 80.19m AHD within the southern portion of the site. Bulk Excavation Levels (BELs) of RL 78.4m and RL 80.0m, respectively, are assumed for the construction which includes allowance for concrete basement slabs. To achieve the BELs, excavation depths of between 7.6m and 9.4m Below Existing Ground Level (BEGL) are expected. Locally deeper excavations may be required for footings, service trenches, crane pads, and lift overrun pits.

The location of site buildings is presented on the site layout diagram in **Appendix A, Figure 2**.