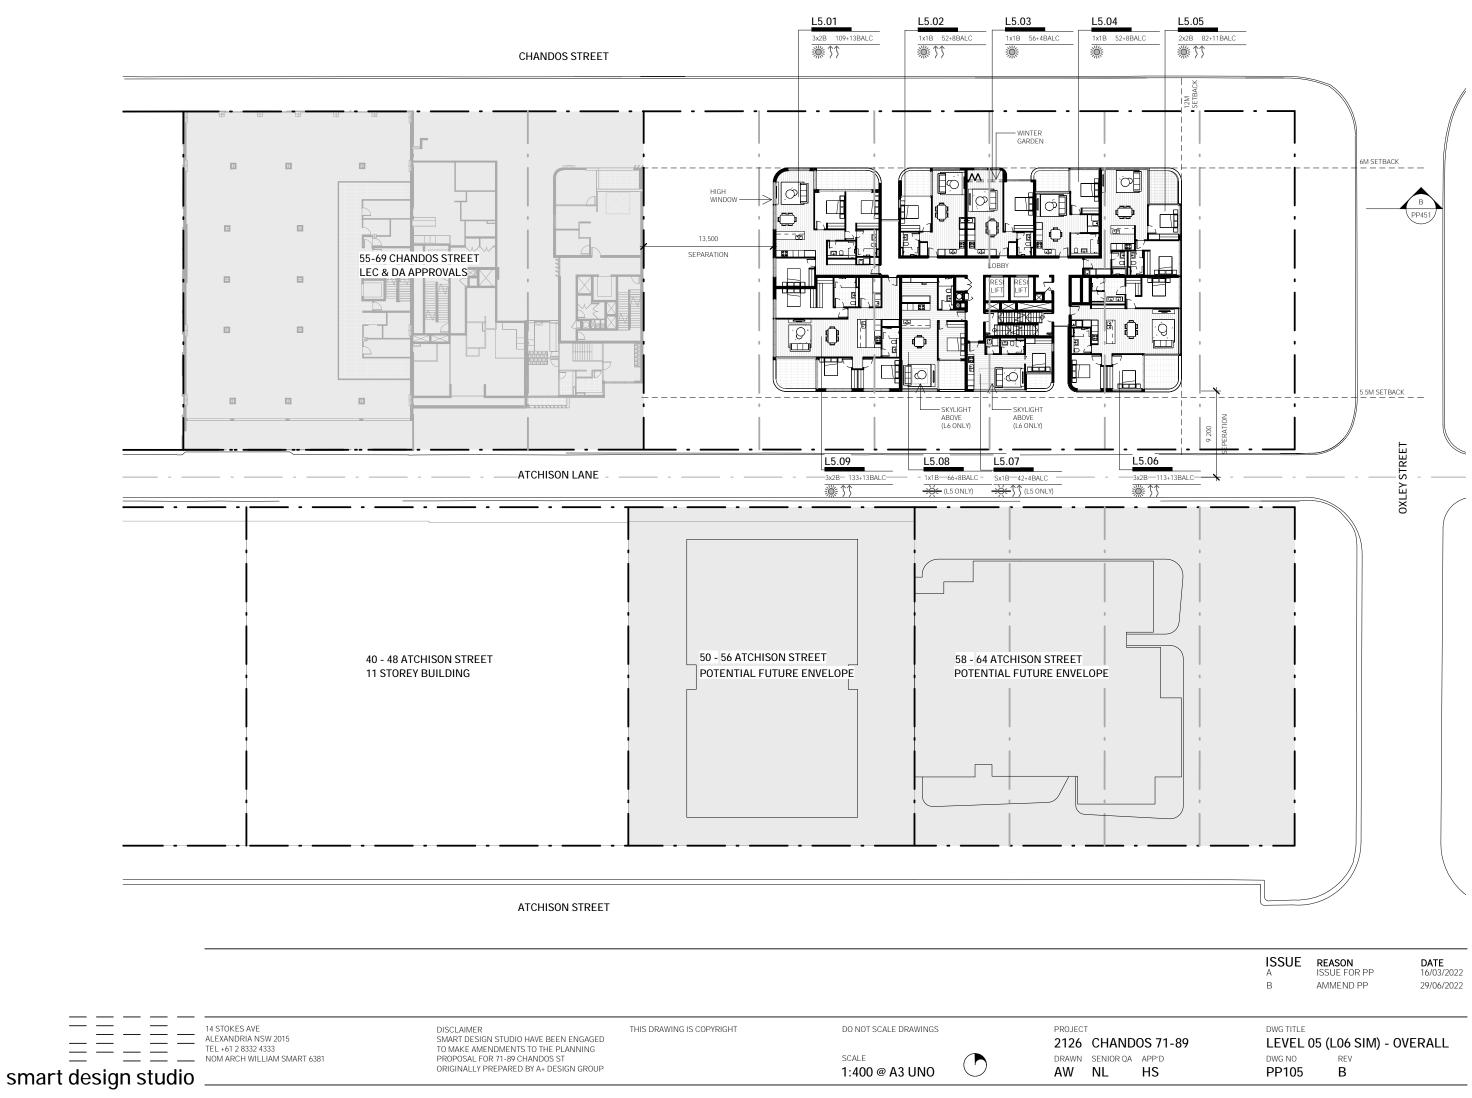

#### 1.2 Proposed Development

The following documents, supplied by the Client, were used to assist with the preparation of this PSI report:

- Architectural drawings prepared by Smart Design Studio Project 2126 Chandos 71-89, Issue B, Dated 26 June 2022, Drawing No. PP001 to PP005, PP100, PP101, PP102, PP104, PP105, PP107, PP108, PP112, PP116, PP151, PP152, PP400, PP401, PP402, PP450 and PP451.
- Site survey plan prepared by LTS- Reference No. 51158 001DT, Sheets 1 to 4 of 4, Dated 22 October 2020. The datum in the survey plan is in Australian Height Datum (AHD), hence all Reduced Levels (RL) mentioned in this report are henceforth in AHD.

Based on the provided documents, EI understands that the proposed development involves the demolition of the existing site structures and the construction of a twelve storey building with two-level basement at 71-89 Chandos Street. The basement for the site at 71-89 Chandos Street is proposed to have a finished floor level (FFL) of RL 78.64m Australian Height Datum (AHD) within the northern portion of the site and 80.19m AHD within the southern portion of the site. Bulk Excavation Levels (BELs) of RL 78.4m and RL 80.0m, respectively, are assumed for the construction which includes allowance for concrete basement slabs. To achieve the BELs, excavation depths of between 7.6m and 9.4m Below Existing Ground Level (BEGL) are expected. Locally deeper excavations may be required for footings, service trenches, crane pads, and lift overrun pits.

The location of site buildings is presented on the site layout diagram in **Appendix A, Figure 2**.