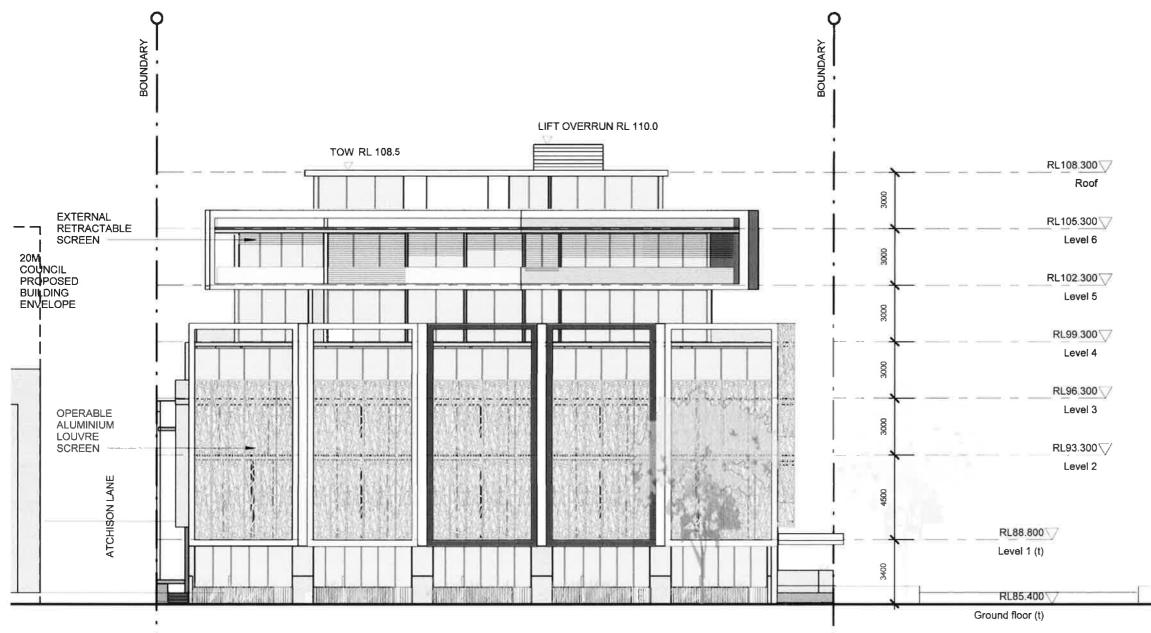

#### 1.2 Proposed Development

The following documents, supplied by the Client, were used to assist with the preparation of this PSI report:

- Architectural drawings prepared by Smart Design Studio Project 2126 Chandos 71-89, Issue B, Dated 26 June 2022, Drawing No. PP001 to PP005, PP100, PP101, PP102, PP104, PP105, PP107, PP108, PP112, PP116, PP151, PP152, PP400, PP401, PP402, PP450 and PP451.
- Site survey plan prepared by LTS- Reference No. 51158 001DT, Sheets 1 to 4 of 4, Dated 22 October 2020. The datum in the survey plan is in Australian Height Datum (AHD), hence all Reduced Levels (RL) mentioned in this report are henceforth in AHD.

Based on the provided documents, EI understands that the proposed development involves the demolition of the existing site structures and the construction of a twelve storey building with two-level basement at 71-89 Chandos Street. The basement for the site at 71-89 Chandos Street is proposed to have a finished floor level (FFL) of RL 78.64m Australian Height Datum (AHD) within the northern portion of the site and 80.19m AHD within the southern portion of the site. Bulk Excavation Levels (BELs) of RL 78.4m and RL 80.0m, respectively, are assumed for the construction which includes allowance for concrete basement slabs. To achieve the BELs, excavation depths of between 7.6m and 9.4m Below Existing Ground Level (BEGL) are expected. Locally deeper excavations may be required for footings, service trenches, crane pads, and lift overrun pits.