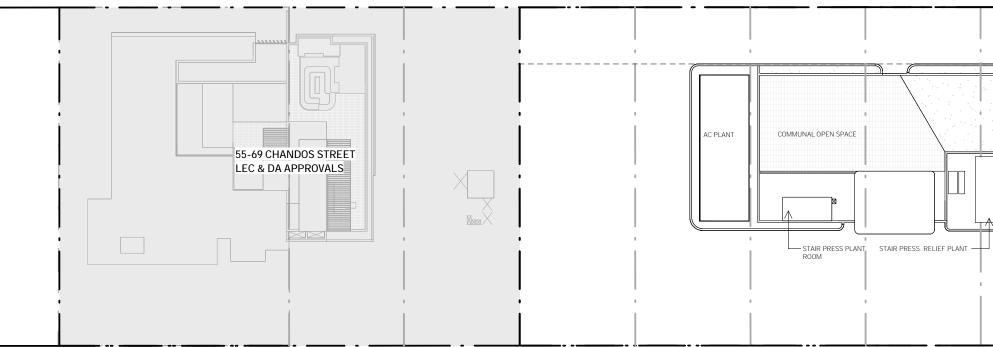

The site was located approximately 5 km north of the Sydney Central Business District within the Local Government Area (LGA) of North Sydney Council (Council) (**Appendix A, Figure 1**). The site will result in the amalgamation of 8 individual land allotments (6 individual properties), and covers a total area of approximately 2,462m<sup>2</sup> (**Appendix A, Figure 2**). El understand that this PSI will be submitted to Council as part of a Development Application (DA) to redevelop the site for mixed, residential and commercial land use activities.

The location of site buildings is presented on the site layout diagram in **Appendix A, Figure 2**.