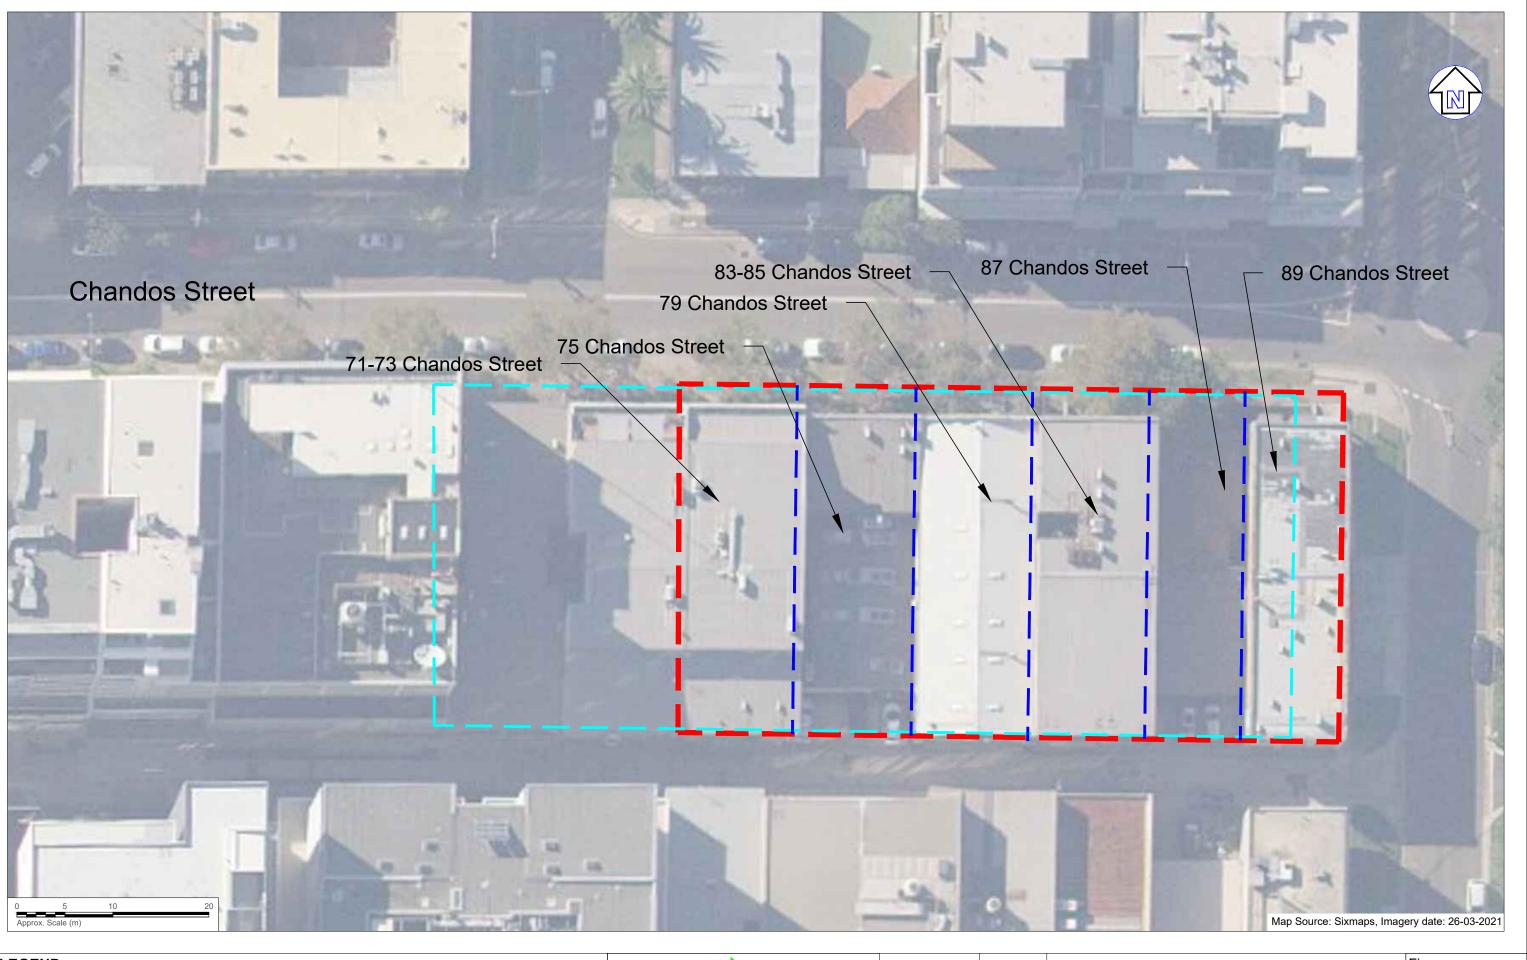

#### **Background and Objectives**

TWT Pty Ltd, engaged El Australia (El) to conduct a Preliminary Site Investigation (PSI) for land at 71-89 Chandos Street, St Leonards NSW (herein referred to as the 'the site'). Located approximately 5 km north of the Sydney Central Business District (CBD), the site covers total area of approximately 2,462m<sup>2</sup>, (see **Appendix A, Figure 1**) and comprises six individual properties, being:

- Lot 1 in DP900998 (71-73 Chandos Street);
- Lot 1 in DP115581 (75 Chandos Street);
- Lots 28 and 29 in DP455939 (79 Chandos Street);
- Lots A and B in DP443166 (83-85 Chandos Street)
- Lot 31, Section 11 DP2872 (87 Chandos Street); and
- Lot 32, Section 11 DP2872 (89 Chandos Street);

The site was located approximately 5 km north of the Sydney Central Business District within the Local Government Area (LGA) of North Sydney Council (Council) (**Appendix A, Figure 1**). The site will result in the amalgamation of 8 individual land allotments (6 individual properties), and covers a total area of approximately 2,462m<sup>2</sup> (**Appendix A, Figure 2**). El understand that this PSI will be submitted to Council as part of a Development Application (DA) to redevelop the site for mixed, residential and commercial land use activities.