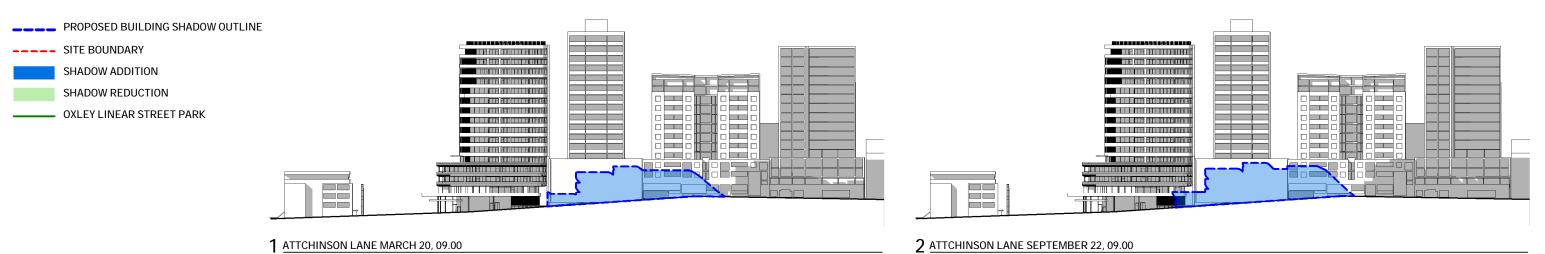

STOKES AVE

 19 STOKES AVE

 10 STOKES AVE

 10 STOKES AVE

 11 STOKES AVE
 smart design studio

DISCLAIMER SMART DESIGN STUDIO HAVE BEEN ENGAGED TO MAKE AMENDMENTS TO THE PLANNING PROPOSAL FOR 71-89 CHANDOS ST ORIGINALLY PREPARED BY A+ DESIGN GROUP

THIS DRAWING IS COPYRIGHT

DO NOT SCALE DRAWINGS

1:1200 @ A3 UNO

SCALE

|                                  | A<br>B                                 | <b>REASON</b><br>ISSUE FOR PP<br>AMMEND PP | DATE<br>16/03/2022<br>29/06/2022 |
|----------------------------------|----------------------------------------|--------------------------------------------|----------------------------------|
| ANDOS 71-89<br>DR OA APP'D<br>HS | DWG TITLE<br>ATCHIN<br>DWG NO<br>PP506 | NSON LANE SH<br>REV<br>B                   | ADOW STUDY                       |





**4** ATTCHINSON LANE MARCH 20, 12.00

**3** ATTCHINSON LANE SEPTEMBER 22, 12.00



| = $=$ $=$ $=$ $=$ $=$ $=$ $=$ $=$ $=$ | NOM ARCH WILLIAM SMART 6381                                 | PROPOSAL FOR 71-89 CHANDOS ST<br>ORIGINALLY PREPARED BY A+ DESIGN GROUP                   |                           | scale<br>1:1200 @ A3 UNO | drawn<br>IC    | senior qa<br>NL |
|---------------------------------------|-------------------------------------------------------------|-------------------------------------------------------------------------------------------|---------------------------|--------------------------|----------------|-----------------|
|                                       | 14 STOKES AVE<br>ALEXANDRIA NSW 2015<br>TEL +61 2 8332 4333 | DISCLAIMER<br>SMART DESIGN STUDIO HA