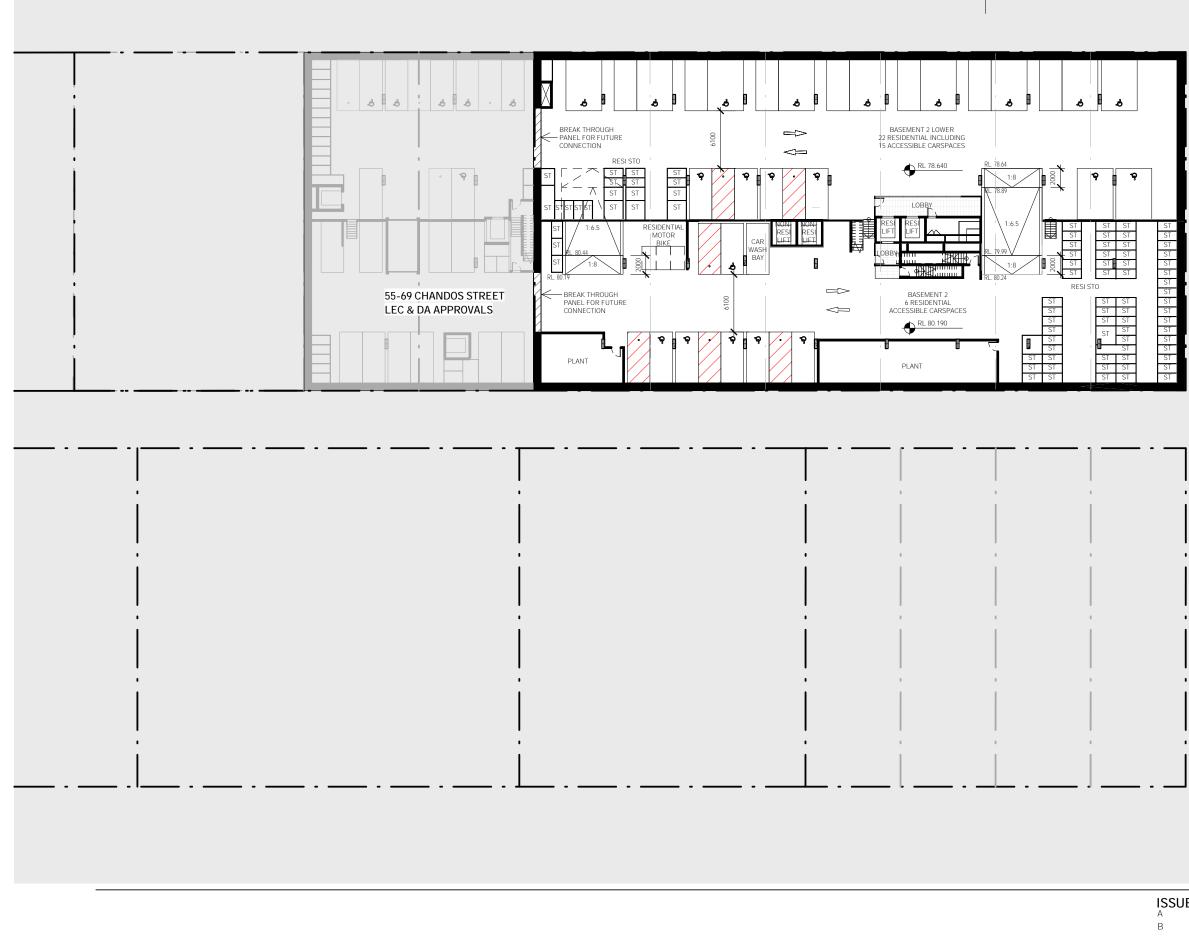

The site was located approximately 5 km north of the Sydney Central Business District within the Local Government Area (LGA) of North Sydney Council (Council) (**Appendix A, Figure 1**). The site will result in the amalgamation of 8 individual land allotments (6 individual properties), and covers a total area of approximately 2,462m<sup>2</sup> (**Appendix A, Figure 2**). El understand that this PSI will be submitted to Council as part of a Development Application (DA) to redevelop the site for mixed, residential and commercial land use activities.

Based on the provided documents, EI understands that the proposed development involves the demolition of the existing site structures and the construction of a twelve storey building with two-level basement at 71-89 Chandos Street. The basement for the site at 71-89 Chandos Street is proposed to have a finished floor level (FFL) of RL 78.64m Australian Height Datum (AHD) within the northern portion of the site and 80.19m AHD within the southern portion of the site. Bulk Excavation Levels (BELs) of RL 78.4m and RL 80.0m, respectively, are assumed for the construction which includes allowance for concrete basement slabs. To achieve the BELs, excavation depths of between 7.6m and 9.4m Below Existing Ground Level (BEGL) are expected. Locally deeper excavations may be required for footings, service trenches, crane pads, and lift overrun pits.

The location of site buildings is presented on the site layout diagram in **Appendix A, Figure 2**.