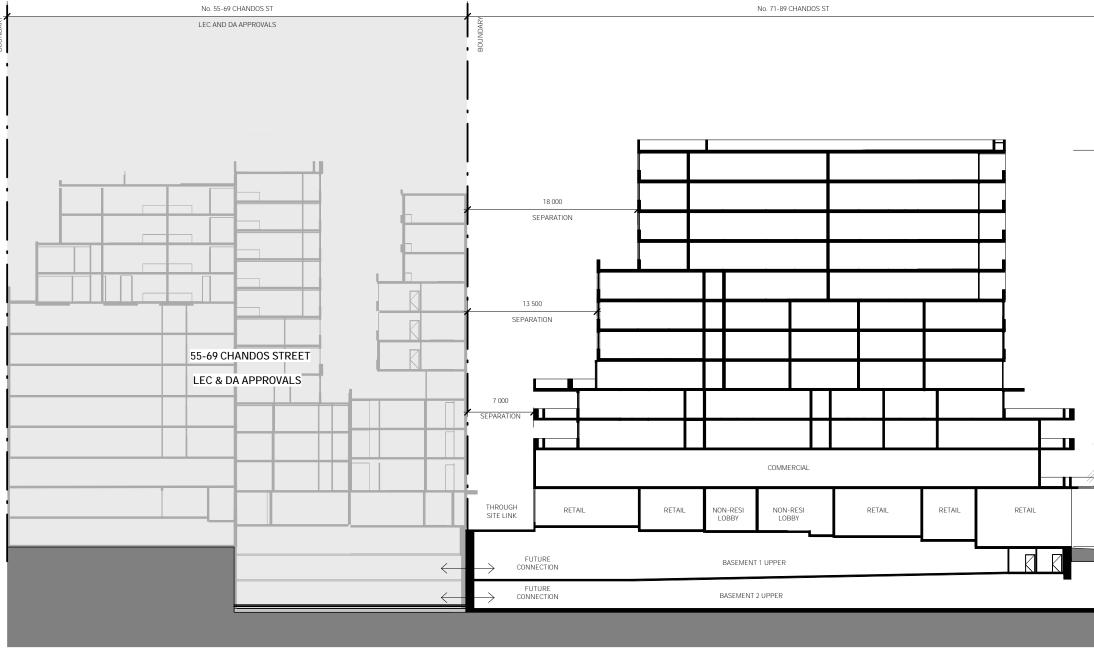

Based on the provided documents, EI understands that the proposed development involves the demolition of the existing site structures and the construction of a twelve storey building with two-level basement at 71-89 Chandos Street. The basement for the site at 71-89 Chandos Street is proposed to have a finished floor level (FFL) of RL 78.64m Australian Height Datum (AHD) within the northern portion of the site and 80.19m AHD within the southern portion of the site. Bulk Excavation Levels (BELs) of RL 78.4m and RL 80.0m, respectively, are assumed for the construction which includes allowance for concrete basement slabs. To achieve the BELs, excavation depths of between 7.6m and 9.4m Below Existing Ground Level (BEGL) are expected. Locally deeper excavations may be required for footings, service trenches, crane pads, and lift overrun pits.