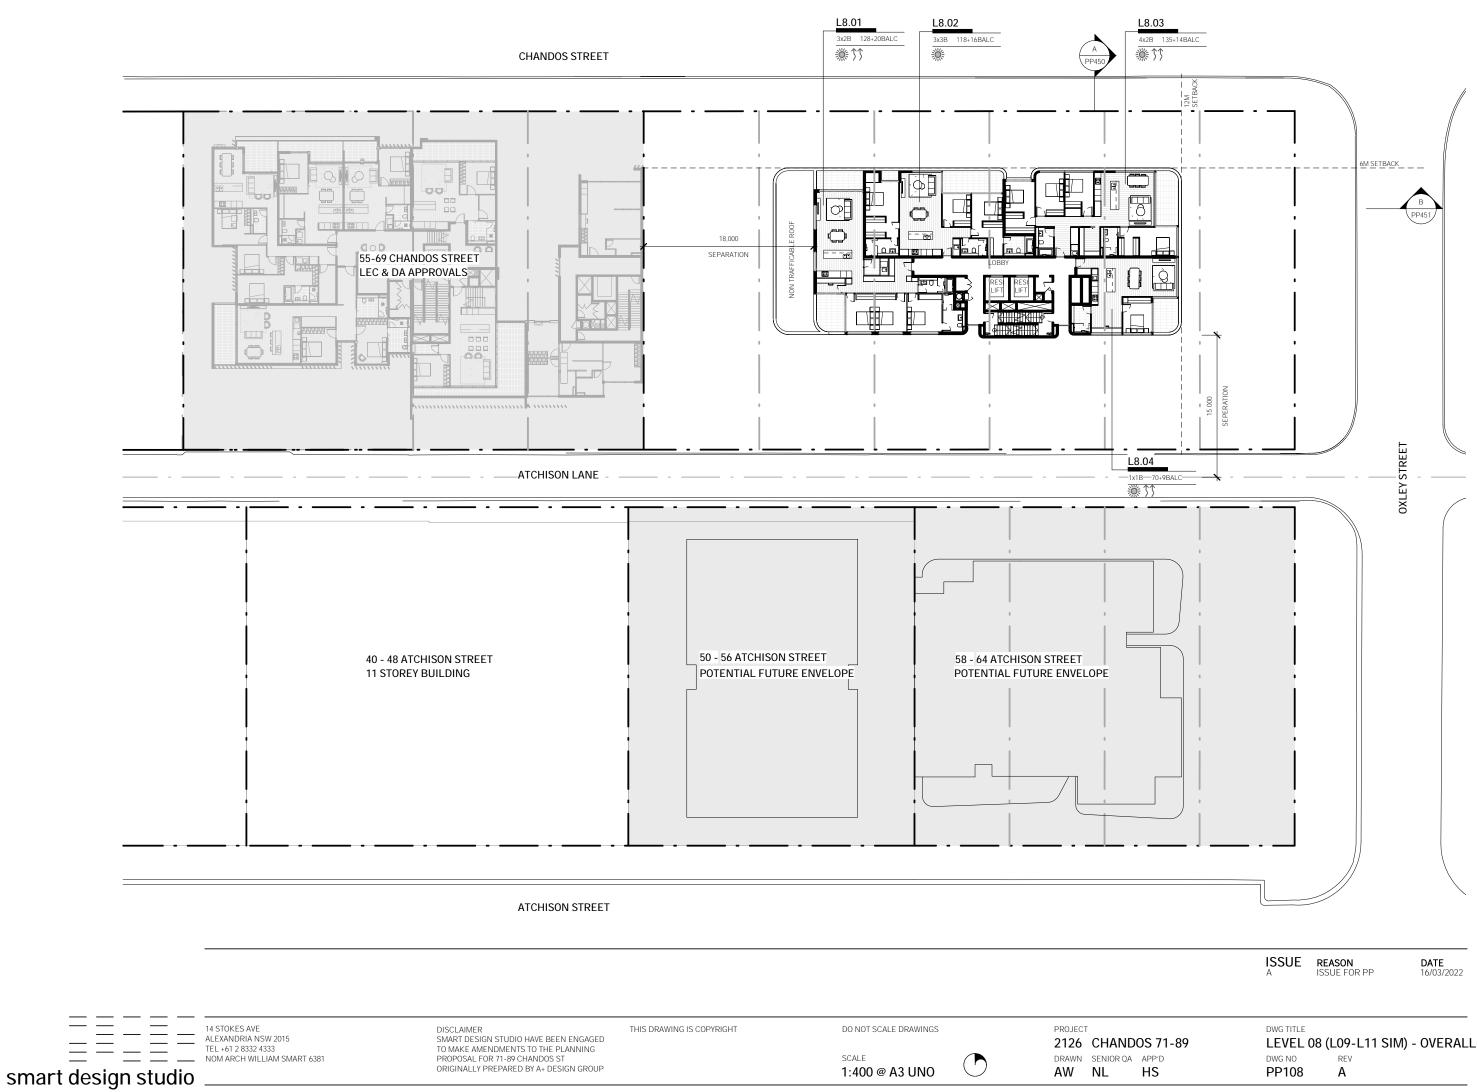

#### 1.2 Proposed Development

The following documents, supplied by the Client, were used to assist with the preparation of this PSI report:

- Architectural drawings prepared by Smart Design Studio Project 2126 Chandos 71-89, Issue B, Dated 26 June 2022, Drawing No. PP001 to PP005, PP100, PP101, PP102, PP104, PP105, PP107, PP108, PP112, PP116, PP151, PP152, PP400, PP401, PP402, PP450 and PP451.
- Site survey plan prepared by LTS- Reference No. 51158 001DT, Sheets 1 to 4 of 4, Dated 22 October 2020. The datum in the survey plan is in Australian Height Datum (AHD), hence all Reduced Levels (RL) mentioned in this report are henceforth in AHD.

Based on the provided documents, EI understands that the proposed development involves the demolition of the existing site structures and the construction of a twelve storey building with two-level basement at 71-89 Chandos Street. The basement for the site at 71-89 Chandos Street is proposed to have a finished floor level (FFL) of RL 78.64m Australian Height Datum (AHD) within the northern portion of the site and 80.19m AHD within the southern portion of the site. Bulk Excavation Levels (BELs) of RL 78.4m and RL 80.0m, respectively, are assumed for the construction which includes allowance for concrete basement slabs. To achieve the BELs, excavation depths of between 7.6m and 9.4m Below Existing Ground Level (BEGL) are expected. Locally deeper excavations may be required for footings, service trenches, crane pads, and lift overrun pits.