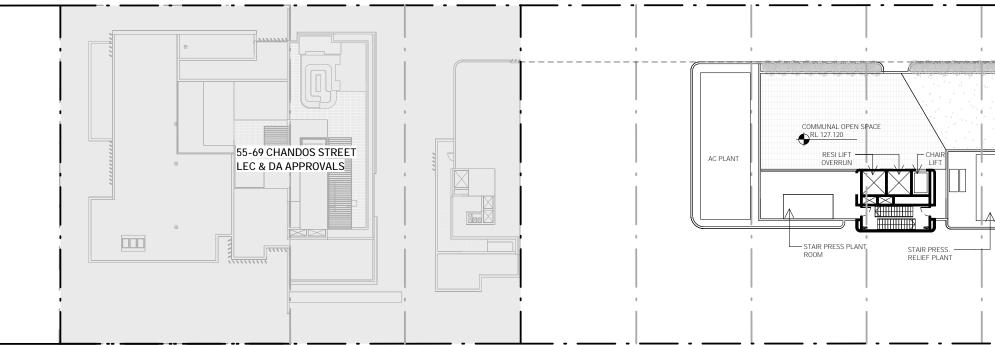

The site was located approximately 5 km north of the Sydney Central Business District within the Local Government Area (LGA) of North Sydney Council (Council) (**Appendix A, Figure 1**). The site will result in the amalgamation of 8 individual land allotments (6 individual properties), and covers a total area of approximately 2,462m<sup>2</sup> (**Appendix A, Figure 2**). El understand that this PSI will be submitted to Council as part of a Development Application (DA) to redevelop the site for mixed, residential and commercial land use activities.

The location of site buildings is presented on the site layout diagram in **Appendix A, Figure 2**.