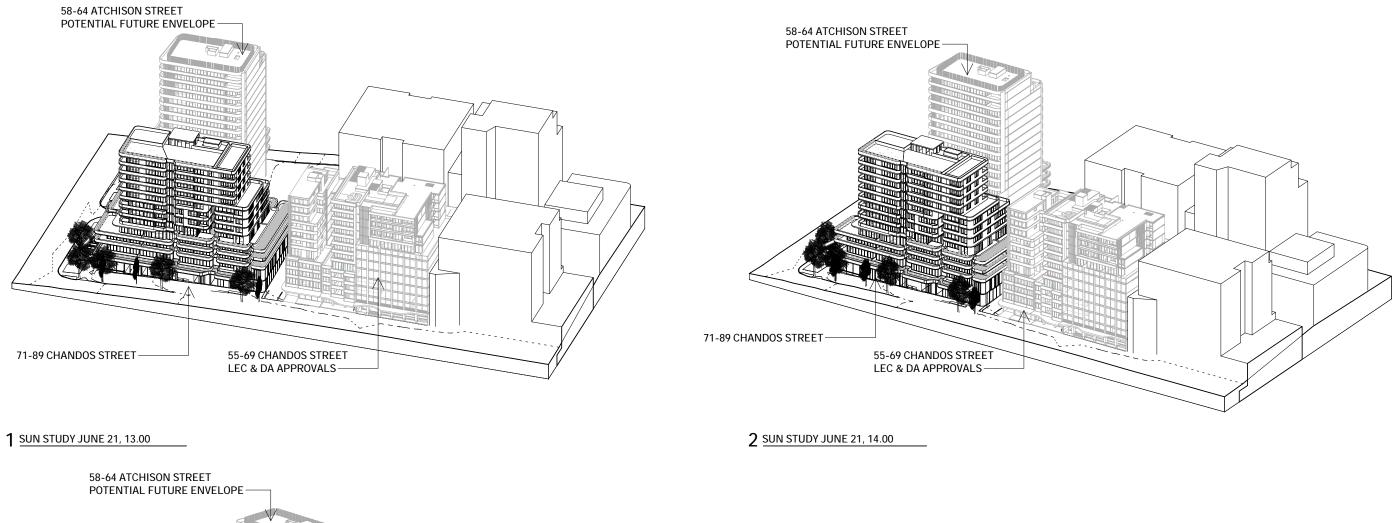

The site was located approximately 5 km north of the Sydney Central Business District within the Local Government Area (LGA) of North Sydney Council (Council) (**Appendix A, Figure 1**). The site will result in the amalgamation of 8 individual land allotments (6 individual properties), and covers a total area of approximately 2,462m<sup>2</sup> (**Appendix A, Figure 2**). El understand that this PSI will be submitted to Council as part of a Development Application (DA) to redevelop the site for mixed, residential and commercial land use activities.

Based on the provided documents, EI understands that the proposed development involves the demolition of the existing site structures and the construction of a twelve storey building with two-level basement at 71-89 Chandos Street. The basement for the site at 71-89 Chandos Street is proposed to have a finished floor level (FFL) of RL 78.64m Australian Height Datum (AHD) within the northern portion of the site and 80.19m AHD within the southern portion of the site. Bulk Excavation Levels (BELs) of RL 78.4m and RL 80.0m, respectively, are assumed for the construction which includes allowance for concrete basement slabs. To achieve the BELs, excavation depths of between 7.6m and 9.4m Below Existing Ground Level (BEGL) are expected. Locally deeper excavations may be required for footings, service trenches, crane pads, and lift overrun pits.