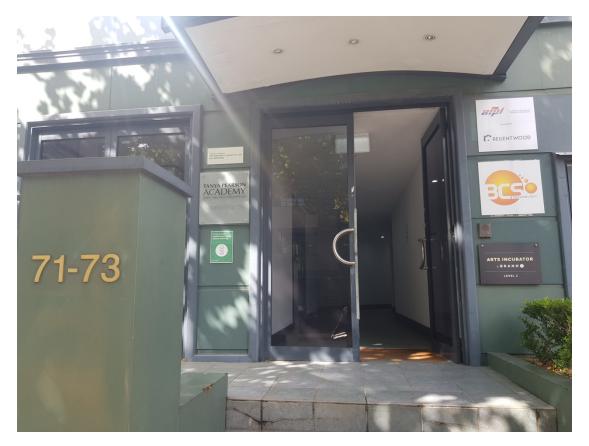

- 71-73 Chandos Street was occupied by a three-storey commercial building, with the external walls observed to be in good condition. The site surface was entirely covered by hardstand, observed to be in good condition. No accessible soils were observed anywhere within the property (Photograph 1). No internal access was granted during the site inspection, however external signage indicated the building was used as office space;
- 75 Chandos Street was occupied by a two-storey commercial building with the external walls observed to be in good condition. The site surface was entirely covered by hardstand, observed to be in good condition. No accessible soils were observed anywhere within the property (Photograph 2). No internal access was granted during the site inspection, however external signage indicated the building was used as a dancing school (Tanya Pearson Academy);
- 79 Chandos Street was occupied by a two-storey commercial building with the external walls observed to be in good condition. The site surface was entirely covered by hardstand, observed to be in good condition. No accessible soils were observed anywhere within the property (Photograph 3). No internal access was granted during the site inspection, however external signage indicated the building was used as office space;
- 83-85 Chandos Street was occupied by a three-storey commercial building, with the external walls observed to be in good condition. The site surface was entirely covered by hardstand, observed to be in good condition. No accessible soils were observed anywhere within the property (Photograph 4). No internal access was granted during the site inspection, however external signage indicated the building was used as office space;
- 87 Chandos Street was occupied by a single-storey commercial building, with the external walls observed to be in good condition. The site surface was entirely covered by hardstand, observed to be in good condition. No accessible soils were observed anywhere within the property (Photograph 5). No internal access was granted during the site inspection, however external signage indicated the building was used as office space;