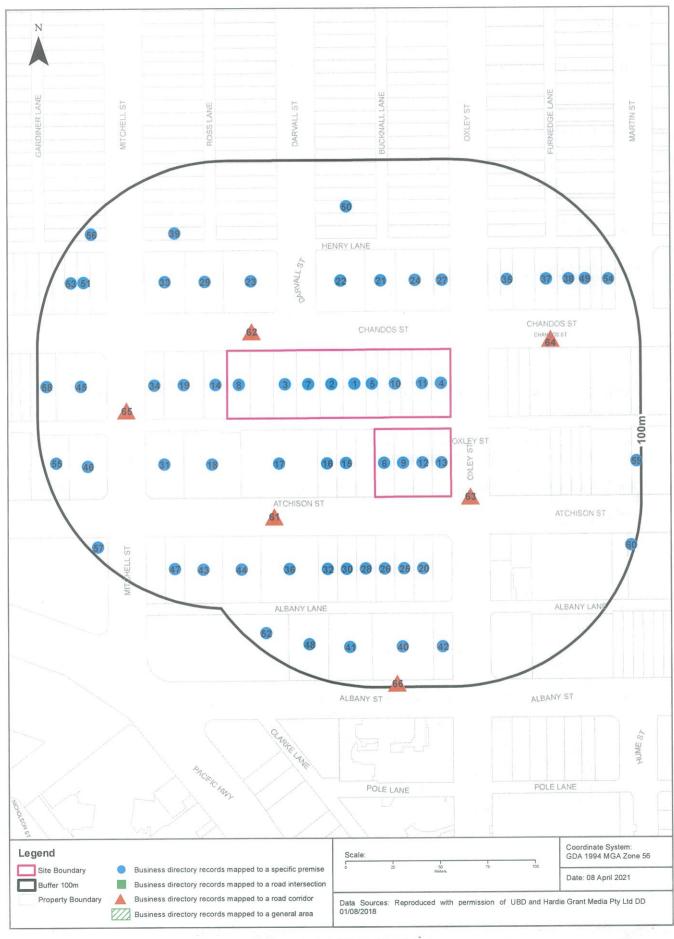

| Table 3-2 | Lotsearch | Information | Summary    |
|-----------|-----------|-------------|------------|
|           | Lotocaron | mormation   | Guillinary |

| Aspect                                   | Details                                                                                                                                                                                                                                                                                                                                                                                                                                     |
|------------------------------------------|---------------------------------------------------------------------------------------------------------------------------------------------------------------------------------------------------------------------------------------------------------------------------------------------------------------------------------------------------------------------------------------------------------------------------------------------|
| Contaminated Land Issu                   | ies within a 1km radius of Site                                                                                                                                                                                                                                                                                                                                                                                                             |
| Former Gasworks                          | No record of the presence of a former gasworks site was identified.                                                                                                                                                                                                                                                                                                                                                                         |
| Waste Management                         | The search revealed one waste transfer Station located approx. 949 m west of the site, being the Artarmon Waste and Recycling Centre at Lanceley Place.                                                                                                                                                                                                                                                                                     |
| Liquid Fuel Facilities                   | <ul> <li>Two petrol stations were identified within a 1 km radius of the site:</li> <li>BP Connect Naremburn, 169 Willoughby Road, located 290m to the northeast; and</li> <li>Caltex Woolworths Crows Nest, 119 Falcon Street, located 900m to the south-east.</li> </ul>                                                                                                                                                                  |
| PFAS Investigation & Management Programs | No properties that were part of the NSW Environment Protection Authority (EPA) Per and Poly-Fluoroalkyl Substances (PFAS) Investigation Program or the Defence or Airservices Australia PFAS programs were identified.                                                                                                                                                                                                                      |
| Defence Sites                            | No Department of Defence sites were identified.                                                                                                                                                                                                                                                                                                                                                                                             |
| Significantly<br>Contaminated Land       | There were no properties listed as having contamination issues from James<br>Hardie asbestos manufacturing and waste disposal sites, Radiological<br>investigation sites in Hunter's Hill or Pasminco Lead Abatement Strategy Area                                                                                                                                                                                                          |
| Licenced activities                      | There were ten sites identified in the Licensed Activities under the Protection of Environment Operations (POEO) Act 1997 for railway systems activities and the recovery of general waste (Suez Recycling). None of these activities were identified as having a potential to impact the current site.                                                                                                                                     |
| Historical Business<br>Directory         | Twenty one sites with historical business activities including dry cleaners, motor garages and service stations were identified within close proximity of the site (approx. 250 m), however none of the activities identified for the site or surrounds were considered to be a source of contamination relevant for the site. Business activities that operated on the site from 1950 to 1991 are discussed in <b>Section 3.2.1</b> below. |
| Heritage                                 | <ul> <li>Commonwealth, National or State heritage sites identified were:</li> <li>The Electricity Power House, 23 Albany Street Crows Nest (118m to the south-east); and</li> <li>Gore Hill Memorial Cemetery, Pacific Highway, Gore Hill (720m to the west)</li> </ul>                                                                                                                                                                     |
| Other Datasets                           | <ul> <li>The site and its surroundings were not recorded as having a "naturally occurring asbestos potential".</li> <li>No dryland salinity assessment data was recorded for the site and its surroundings</li> <li>No mining subsidence was present within the surveyed area</li> <li>No SEPP State Significant Precincts were recorded; and</li> <li>No natural hazard risks or bushfire prone land was revealed.</li> </ul>              |

#### 3.2.1 Historical Business Directory

Business activities that operated on the site from 1950 to 1991 are summarised below:

- 71-73 Chandos Street (Lot 1 in DP 900988): Scientific apparatus manufacture and/or distribution, lawn mowers (manual) manufacturers, electrical supplies and/or appliance manufacturers, computer equipment maintenance and service, fire protection appliance manufacturers and/or engineers, and food processors/packers.
- 75 Chandos Street (Lot 1 in DP115581): Printers (lithographic), scientific apparatus Manufacturers and/or distributions, sewing machine (domestic) manufacture and/or distribution, chain saw manufacture and/or distribution, dish washing machines manufacture and/or distribution, electrical supplies and/or appliance manufacture and photo copying equipment manufacture and/or distribution.
- 79 Chandos Street (Lot 29-29 in DP455939): Boat, launch and/or yacht sales and/or service, and the manufacture and/or wholesale distribution of soft furnishing, veterinary supplies and/or instruments.
- 83-85 Chandos Street (Lot A and B in DP443166): Video production and/or duplicating services, the manufacture and/or distribution of scientific instruments, medical equipment, surgical instruments and medical supplies.
- 87 Chandos Street (Lot 31 in section 11 DP2872): Retail of art supplies, video systems, napery specialists, linen manufacture and/or retail, printers (letterpress and lithographic) and advertising agents.
- 89 Chandos Street (Lot 31 in section 11 DP2872): Insurance brokers, clothing manufacture and/or wholesale, spray painting services, equipment sales and/or service and photographers (commercial).