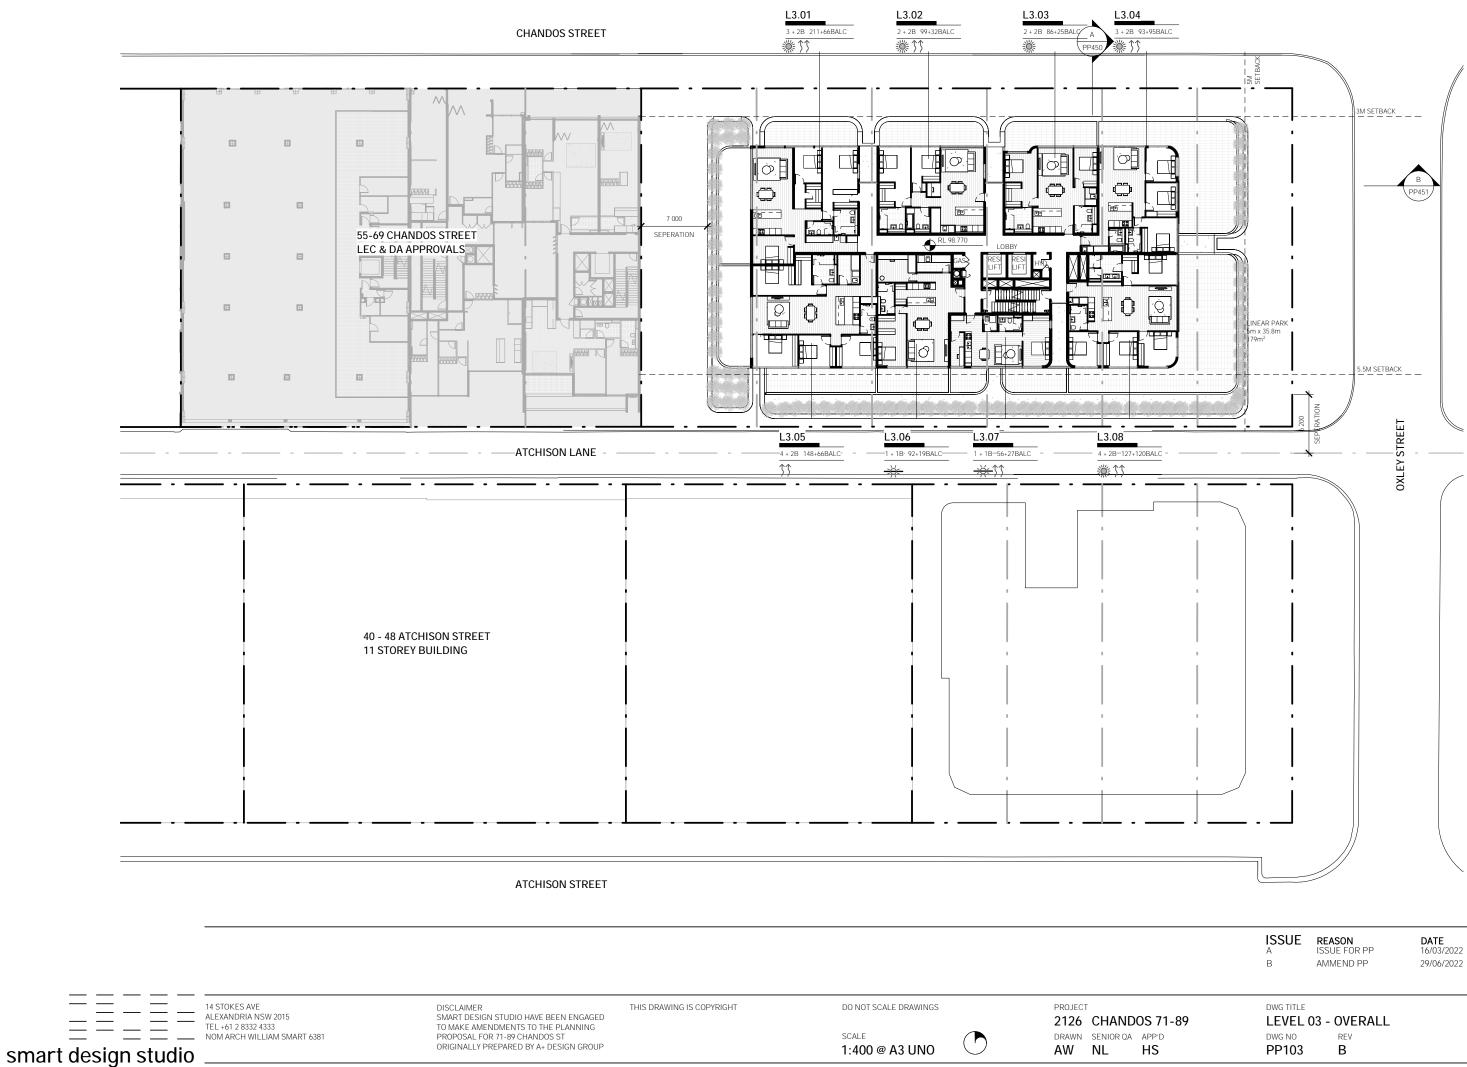

#### 1.2 Proposed Development

The following documents, supplied by the Client, were used to assist with the preparation of this PSI report:

- Architectural drawings prepared by Smart Design Studio Project 2126 Chandos 71-89, Issue B, Dated 26 June 2022, Drawing No. PP001 to PP005, PP100, PP101, PP102, PP104, PP105, PP107, PP108, PP112, PP116, PP151, PP152, PP400, PP401, PP402, PP450 and PP451.
- Site survey plan prepared by LTS- Reference No. 51158 001DT, Sheets 1 to 4 of 4, Dated 22 October 2020. The datum in the survey plan is in Australian Height Datum (AHD), hence all Reduced Levels (RL) mentioned in this report are henceforth in AHD.

Based on the provided documents, EI understands that the proposed development involves the demolition of the existing site structures and the construction of a twelve storey building with two-level basement at 71-89 Chandos Street. The basement for the site at 71-89 Chandos Street is proposed to have a finished floor level (FFL) of RL 78.64m Australian Height Datum (AHD) within the northern portion of the site and 80.19m AHD within the southern portion of the site. Bulk Excavation Levels (BELs) of RL 78.4m and RL 80.0m, respectively, are assumed for the construction which includes allowance for concrete basement slabs. To achieve the BELs, excavation depths of between 7.6m and 9.4m Below Existing Ground Level (BEGL) are expected. Locally deeper excavations may be required for footings, service trenches, crane pads, and lift overrun pits.