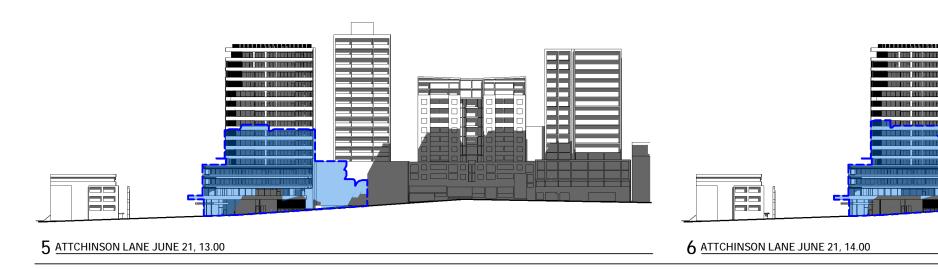

Based on the provided documents, EI understands that the proposed development involves the demolition of the existing site structures and the construction of a twelve storey building with two-level basement at 71-89 Chandos Street. The basement for the site at 71-89 Chandos Street is proposed to have a finished floor level (FFL) of RL 78.64m Australian Height Datum (AHD) within the northern portion of the site and 80.19m AHD within the southern portion of the site. Bulk Excavation Levels (BELs) of RL 78.4m and RL 80.0m, respectively, are assumed for the construction which includes allowance for concrete basement slabs. To achieve the BELs, excavation depths of between 7.6m and 9.4m Below Existing Ground Level (BEGL) are expected. Locally deeper excavations may be required for footings, service trenches, crane pads, and lift overrun pits.