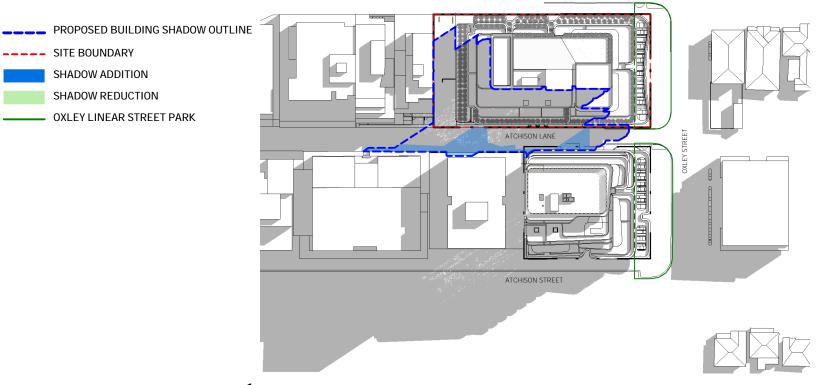

The site was located approximately 5 km north of the Sydney Central Business District within the Local Government Area (LGA) of North Sydney Council (Council) (**Appendix A, Figure 1**). The site will result in the amalgamation of 8 individual land allotments (6 individual properties), and covers a total area of approximately 2,462m<sup>2</sup> (**Appendix A, Figure 2**). El understand that this PSI will be submitted to Council as part of a Development Application (DA) to redevelop the site for mixed, residential and commercial land use activities.

Based on the provided documents, EI understands that the proposed development involves the demolition of the existing site structures and the construction of a twelve storey building with two-level basement at 71-89 Chandos Street. The basement for the site at 71-89 Chandos Street is proposed to have a finished floor level (FFL) of RL 78.64m Australian Height Datum (AHD) within the northern portion of the site and 80.19m AHD within the southern portion of the site. Bulk Excavation Levels (BELs) of RL 78.4m and RL 80.0m, respectively, are assumed for the construction which includes allowance for concrete basement slabs. To achieve the BELs, excavation depths of between 7.6m and 9.4m Below Existing Ground Level (BEGL) are expected. Locally deeper excavations may be required for footings, service trenches, crane pads, and lift overrun pits.

The location of site buildings is presented on the site layout diagram in **Appendix A, Figure 2**.