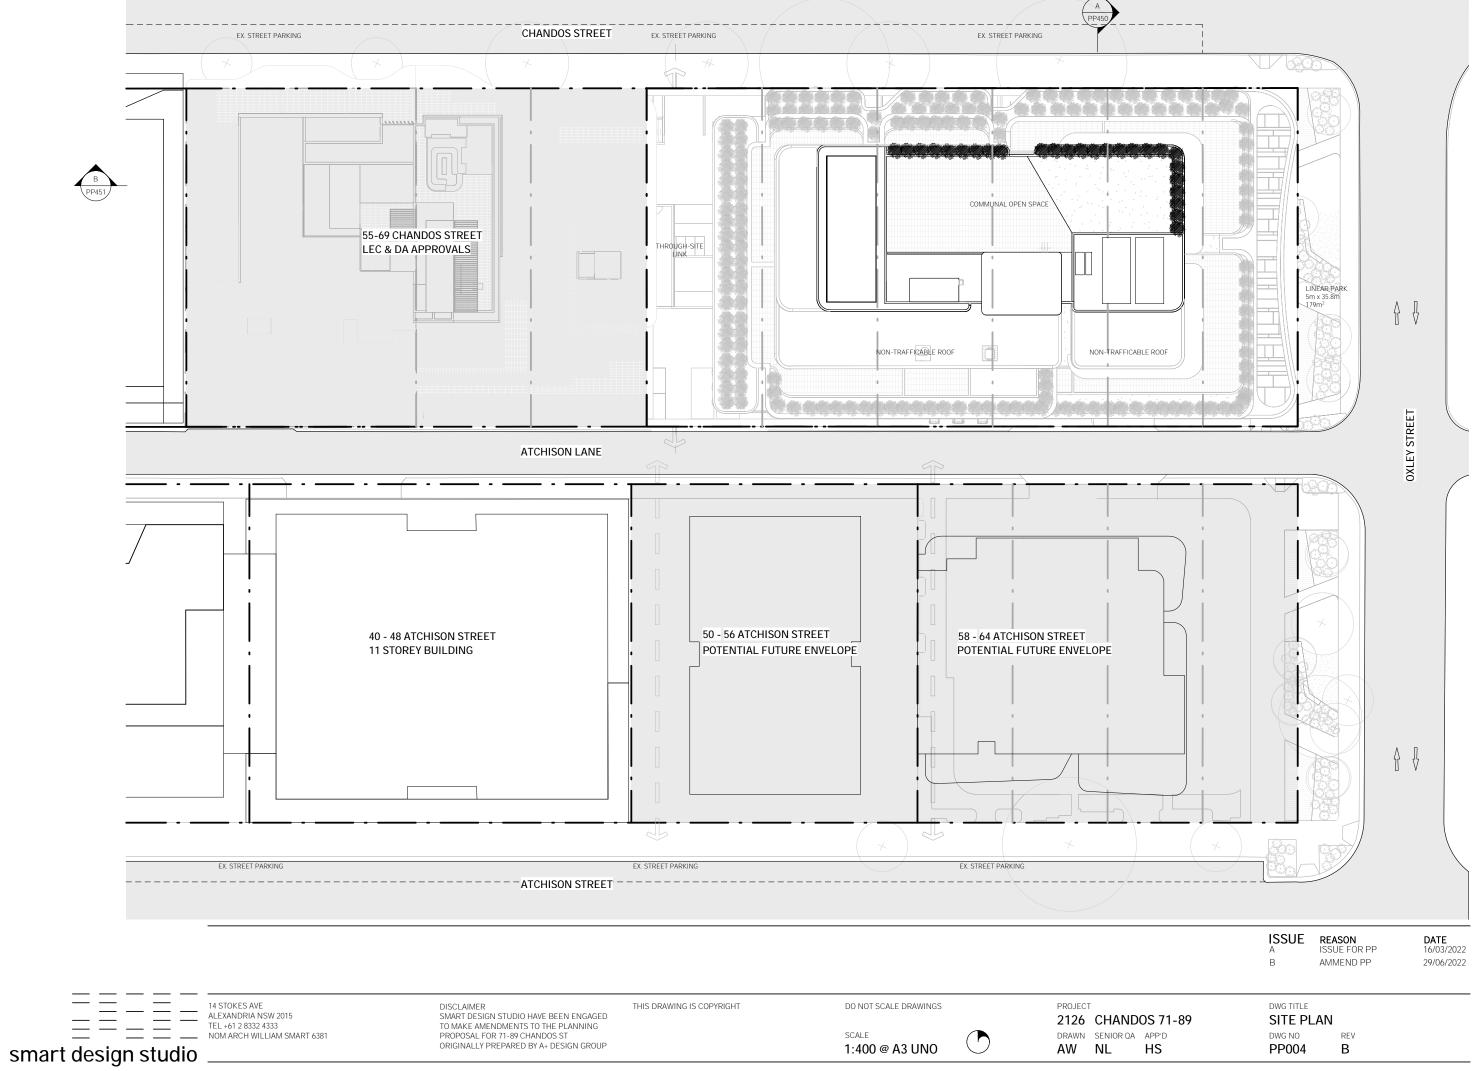

The site was located approximately 5 km north of the Sydney Central Business District within the Local Government Area (LGA) of North Sydney Council (Council) (**Appendix A, Figure 1**). The site will result in the amalgamation of 8 individual land allotments (6 individual properties), and covers a total area of approximately 2,462m<sup>2</sup> (**Appendix A, Figure 2**). El understand that this PSI will be submitted to Council as part of a Development Application (DA) to redevelop the site for mixed, residential and commercial land use activities.

The location of site buildings is presented on the site layout diagram in **Appendix A, Figure 2**.