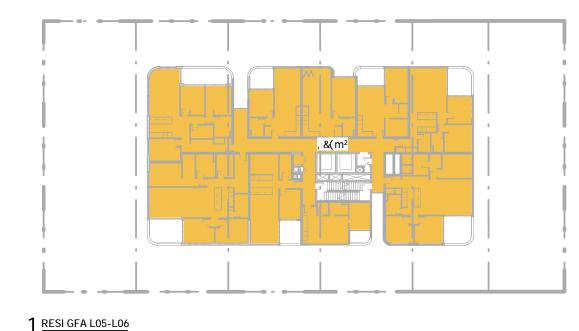

The site was located approximately 5 km north of the Sydney Central Business District within the Local Government Area (LGA) of North Sydney Council (Council) (**Appendix A, Figure 1**). The site will result in the amalgamation of 8 individual land allotments (6 individual properties), and covers a total area of approximately 2,462m<sup>2</sup> (**Appendix A, Figure 2**). El understand that this PSI will be submitted to Council as part of a Development Application (DA) to redevelop the site for mixed, residential and commercial land use activities.

Based on the provided documents, EI understands that the proposed development involves the demolition of the existing site structures and the construction of a twelve storey building with two-level basement at 71-89 Chandos Street. The basement for the site at 71-89 Chandos Street is proposed to have a finished floor level (FFL) of RL 78.64m Australian Height Datum (AHD) within the northern portion of the site and 80.19m AHD within the southern portion of the site. Bulk Excavation Levels (BELs) of RL 78.4m and RL 80.0m, respectively, are assumed for the construction which includes allowance for concrete basement slabs. To achieve the BELs, excavation depths of between 7.6m and 9.4m Below Existing Ground Level (BEGL) are expected. Locally deeper excavations may be required for footings, service trenches, crane pads, and lift overrun pits.

The location of site buildings is presented on the site layout diagram in **Appendix A, Figure 2**.