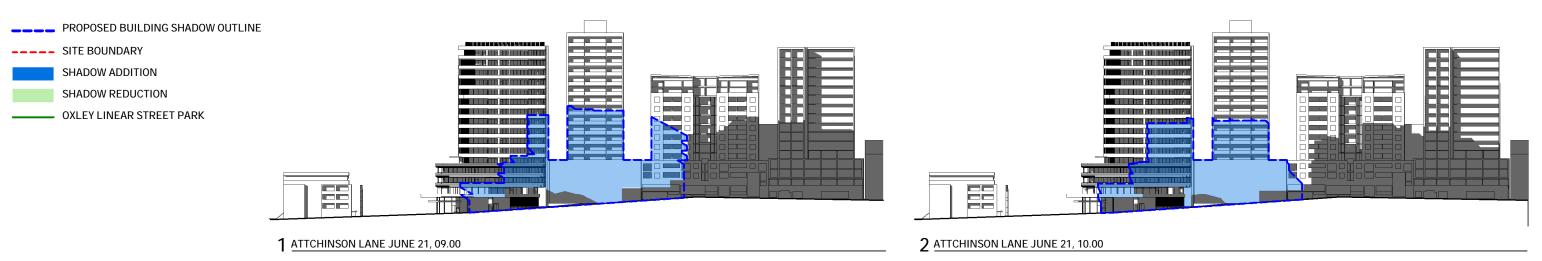

Based on the provided documents, EI understands that the proposed development involves the demolition of the existing site structures and the construction of a twelve storey building with two-level basement at 71-89 Chandos Street. The basement for the site at 71-89 Chandos Street is proposed to have a finished floor level (FFL) of RL 78.64m Australian Height Datum (AHD) within the northern portion of the site and 80.19m AHD within the southern portion of the site. Bulk Excavation Levels (BELs) of RL 78.4m and RL 80.0m, respectively, are assumed for the construction which includes allowance for concrete basement slabs. To achieve the BELs, excavation depths of between 7.6m and 9.4m Below Existing Ground Level (BEGL) are expected. Locally deeper excavations may be required for footings, service trenches, crane pads, and lift overrun pits.