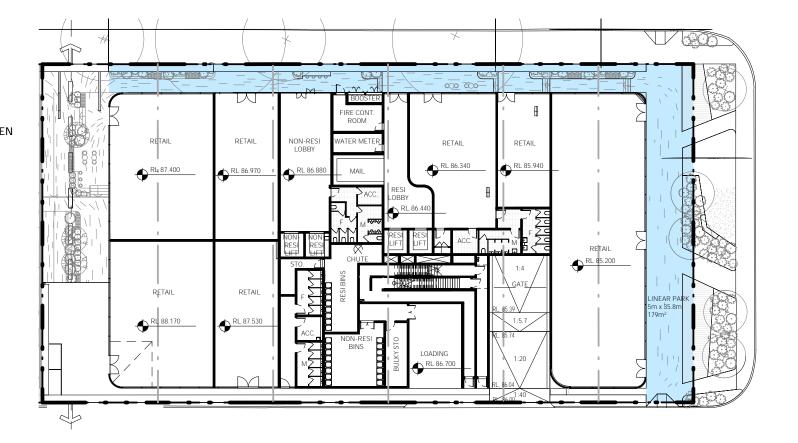

Based on the provided documents, EI understands that the proposed development involves the demolition of the existing site structures and the construction of a twelve storey building with two-level basement at 71-89 Chandos Street. The basement for the site at 71-89 Chandos Street is proposed to have a finished floor level (FFL) of RL 78.64m Australian Height Datum (AHD) within the northern portion of the site and 80.19m AHD within the southern portion of the site. Bulk Excavation Levels (BELs) of RL 78.4m and RL 80.0m, respectively, are assumed for the construction which includes allowance for concrete basement slabs. To achieve the BELs, excavation depths of between 7.6m and 9.4m Below Existing Ground Level (BEGL) are expected. Locally deeper excavations may be required for footings, service trenches, crane pads, and lift overrun pits.

The location of site buildings is presented on the site layout diagram in **Appendix A, Figure 2**.