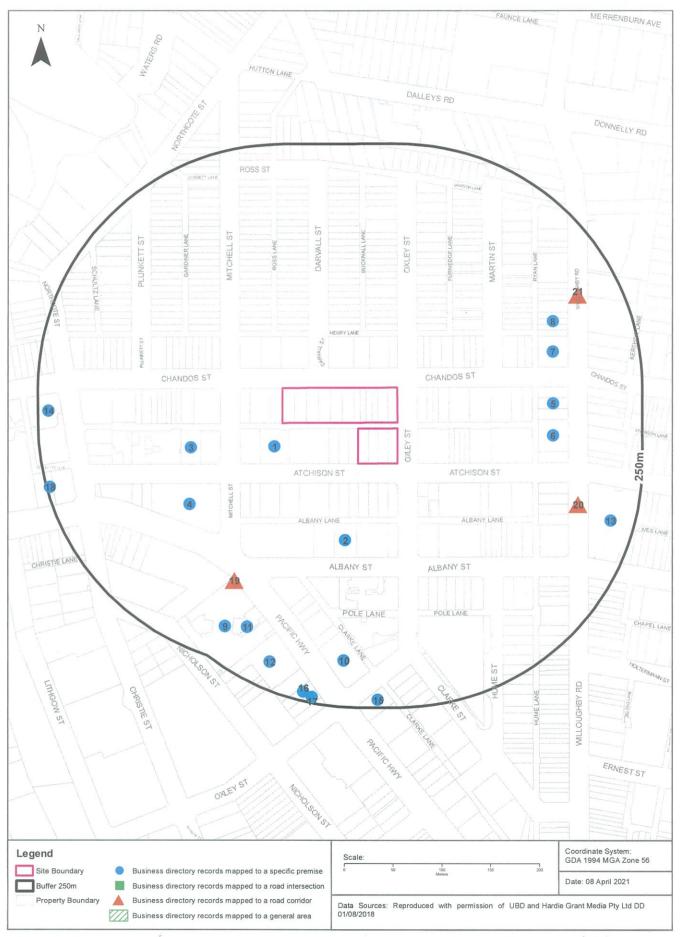

| Table 3-2 | Lotsearch | Information | Summary    |
|-----------|-----------|-------------|------------|
|           | Lotocaron | mormation   | Guillinary |

| Aspect                                   | Details                                                                                                                                                                                                                                                                                                                                                                                                                                     |
|------------------------------------------|---------------------------------------------------------------------------------------------------------------------------------------------------------------------------------------------------------------------------------------------------------------------------------------------------------------------------------------------------------------------------------------------------------------------------------------------|
| Contaminated Land Issu                   | ies within a 1km radius of Site                                                                                                                                                                                                                                                                                                                                                                                                             |
| Former Gasworks                          | No record of the presence of a former gasworks site was identified.                                                                                                                                                                                                                                                                                                                                                                         |
| Waste Management                         | The search revealed one waste transfer Station located approx. 949 m west of the site, being the Artarmon Waste and Recycling Centre at Lanceley Place.                                                                                                                                                                                                                                                                                     |
| Liquid Fuel Facilities                   | <ul> <li>Two petrol stations were identified within a 1 km radius of the site:</li> <li>BP Connect Naremburn, 169 Willoughby Road, located 290m to the northeast; and</li> <li>Caltex Woolworths Crows Nest, 119 Falcon Street, located 900m to the south-east.</li> </ul>                                                                                                                                                                  |
| PFAS Investigation & Management Programs | No properties that were part of the NSW Environment Protection Authority (EPA) Per and Poly-Fluoroalkyl Substances (PFAS) Investigation Program or the Defence or Airservices Australia PFAS programs were identified.                                                                                                                                                                                                                      |
| Defence Sites                            | No Department of Defence sites were identified.                                                                                                                                                                                                                                                                                                                                                                                             |
| Significantly<br>Contaminated Land       | There were no properties listed as having contamination issues from James<br>Hardie asbestos manufacturing and waste disposal sites, Radiological<br>investigation sites in Hunter's Hill or Pasminco Lead Abatement Strategy Area                                                                                                                                                                                                          |
| Licenced activities                      | There were ten sites identified in the Licensed Activities under the Protection of Environment Operations (POEO) Act 1997 for railway systems activities and the recovery of general waste (Suez Recycling). None of these activities were identified as having a potential to impact the current site.                                                                                                                                     |
| Historical Business<br>Directory         | Twenty one sites with historical business activities including dry cleaners, motor garages and service stations were identified within close proximity of the site (approx. 250 m), however none of the activities identified for the site or surrounds were considered to be a source of contamination relevant for the site. Business activities that operated on the site from 1950 to 1991 are discussed in <b>Section 3.2.1</b> below. |
| Heritage                                 | <ul> <li>Commonwealth, National or State heritage sites identified were:</li> <li>The Electricity Power House, 23 Albany Street Crows Nest (118m to the south-east); and</li> <li>Gore Hill Memorial Cemetery, Pacific Highway, Gore Hill (720m to the west)</li> </ul>                                                                                                                                                                     |
| Other Datasets                           | <ul> <li>The site and its surroundings were not recorded as having a "naturally occurring asbestos potential".</li> <li>No dryland salinity assessment data was recorded for the site and its surroundings</li> <li>No mining subsidence was present within the surveyed area</li> <li>No SEPP State Significant Precincts were recorded; and</li> <li>No natural hazard risks or bushfire prone land was revealed.</li> </ul>              |

#### 3.2.1 Historical Business Directory

Business activities that operated on the site from 1950 to 1991 are summarised below:

- 71-73 Chandos Street (Lot 1 in DP 900988): Scientific apparatus manufacture and/or distribution, lawn mowers (manual) manufacturers, electrical supplies and/or appliance manufacturers, computer equipment maintenance and service, fire protection appliance manufacturers and/or engineers, and food processors/packers.
- 75 Chandos Street (Lot 1 in DP115581): Printers (lithographic), scientific apparatus Manufacturers and/or distributions, sewing machine (domestic) manufacture and/or distribution, chain saw manufacture and/or distribution, dish washing machines manufacture and/or distribution, electrical supplies and/or appliance manufacture and photo copying equipment manufacture and/or distribution.
- 79 Chandos Street (Lot 29-29 in DP455939): Boat, launch and/or yacht sales and/or service, and the manufacture and/or wholesale distribution of soft furnishing, veterinary supplies and/or instruments.
- 83-85 Chandos Street (Lot A and B in DP443166): Video production and/or duplicating services, the manufacture and/or distribution of scientific instruments, medical equipment, surgical instruments and medical supplies.
- 87 Chandos Street (Lot 31 in section 11 DP2872): Retail of art supplies, video systems, napery specialists, linen manufacture and/or retail, printers (letterpress and lithographic) and advertising agents.
- 89 Chandos Street (Lot 31 in section 11 DP2872): Insurance brokers, clothing manufacture and/or wholesale, spray painting services, equipment sales and/or service and photographers (commercial).