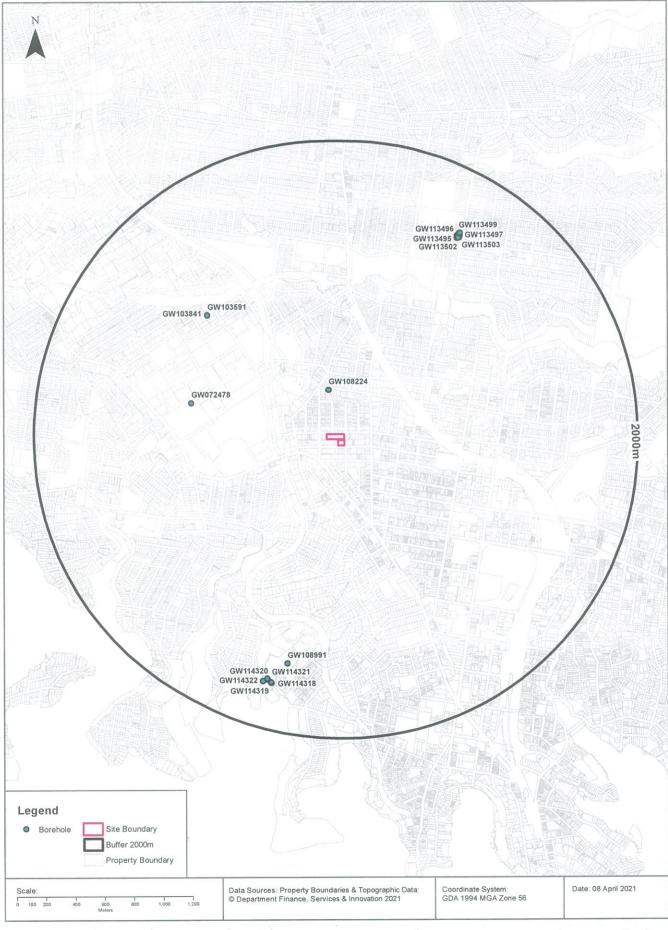

### 2.4 Groundwater Bore Records and Local Groundwater Use

El conducted an online search of registered groundwater bores through WaterNSW (Ref. <u>https://realtimedata.waternsw.com.au/water.stm</u>) on 01 April 2021. The search revealed one registered bore within a 500 m radius of the site, as presented in **Table 2-4**. A plan showing the location and details of the listed bore is attached in **Appendix D**.

| Bore No. | Distance and<br>Direction | Date<br>Drilled | Drilled<br>Depth (m) | SWL(m BGL)* /<br>Salinity | Bore Purpose |
|----------|---------------------------|-----------------|----------------------|---------------------------|--------------|
| GW108224 | 310 m north-east          | 05/09/2006      | 132.40               | 35.00 / 0.30              | Domestic     |

The bore was registered for domestic use, and was installed at a depth of 132.4 mBGL. Standing water levels (SWL) for this bore were recorded at 35 mBGL. The identification of this bore suggests the deeper aquifers of the locality to be potable, and suitable for use as domestic (drinking), irrigation and commercial supply.