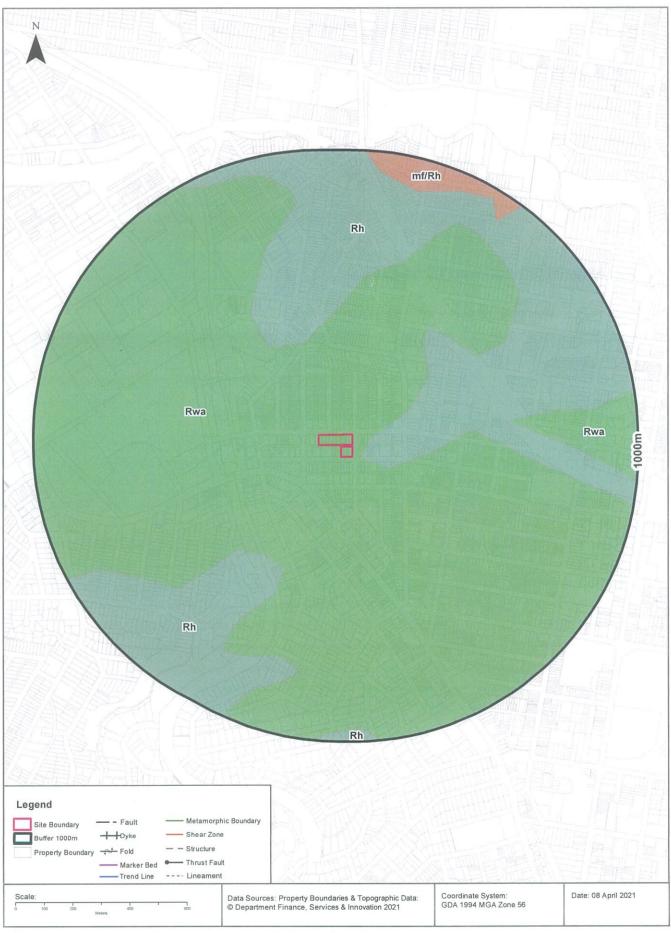

### 2.3 Regional Setting

Local topography, geology, soil landscape and hydrogeological information are summarised in **Table 2-3**.

| Attribute                                 | Description                                                                                                                                                                                                                                                                                      |
|-------------------------------------------|--------------------------------------------------------------------------------------------------------------------------------------------------------------------------------------------------------------------------------------------------------------------------------------------------|
| Topography                                | The site was situated on top of an undulating rise, with a gentle slope observed towards the east. The site surface was generally flat.                                                                                                                                                          |
|                                           | The regional topography is described as Gently undulating rises on Wianamatta Shale with local relief 10–30 m and slopes generally <5%, but up to 10%. Crests and ridges are broad (200–600 m) and rounded with convex upper slopes grading into concave lower slopes.                           |
| Regional Geology                          | The site overlies Ashfield Shale (Rwa), which consists of black to dark grey shale and laminite.<br>(Ref: DMR, 1983: Sydney 1:100,000 Geological Series Sheet 9130)                                                                                                                              |
|                                           |                                                                                                                                                                                                                                                                                                  |
| Soil Landscapes                           | The site overlies the Blacktown (bt) residual soil landscape, comprising shallow to moderately deep (<100 cm) red and brown podzolic soils on crests, upper slopes and well-drained areas, or deep (150-300 cm) yellow podzolic soils and soloths on lower slopes and in areas of poor drainage. |
|                                           | (Ref: Chapman and Murphy, 2002: Sydney 1:100,000 Soil Landscapes )                                                                                                                                                                                                                               |
| Acid Sulfate Soil (ASS) Risk              | The site was situated within an area of 'No Known Occurrence'. In such cases, acid sulfate soils (ASS) are not know or expected to occur and "land management activities are not likely to be affected by ASS materials".                                                                        |
|                                           | (Ref: Murphy, 1997: 1:25,000 scale Acid Sulfate Soil Risk Map -Prospect/<br>Parramatta River)                                                                                                                                                                                                    |
|                                           | Furthermore, no reference was made to the area by the NS-LEP. As such, acid sulfate soils were not considered to be of concern, and no further investigation or management was warranted.                                                                                                        |
| Site Drainage                             | Surface and/or storm waters would drain directly to land or be captured by pit<br>and pipe drainage, draining to the municipal stormwater system. Any surface<br>overflow would likely migrate towards the east, consistent with topography.                                                     |
| Nearest Surface Water<br>Feature          | A tributary of Flat Rock Creek was located 550m to the northeast of site, and Willoughby creek was located approx. 1km east of site. Both of these features discharge at the Spit, being a marine feature located approx. 2km to the east.                                                       |
| Anticipated Groundwater<br>Flow Direction | Groundwater flow direction has yet to be defined, therefore was assumed to be<br>in an easterly direction towards the Spit, following the local topography.                                                                                                                                      |