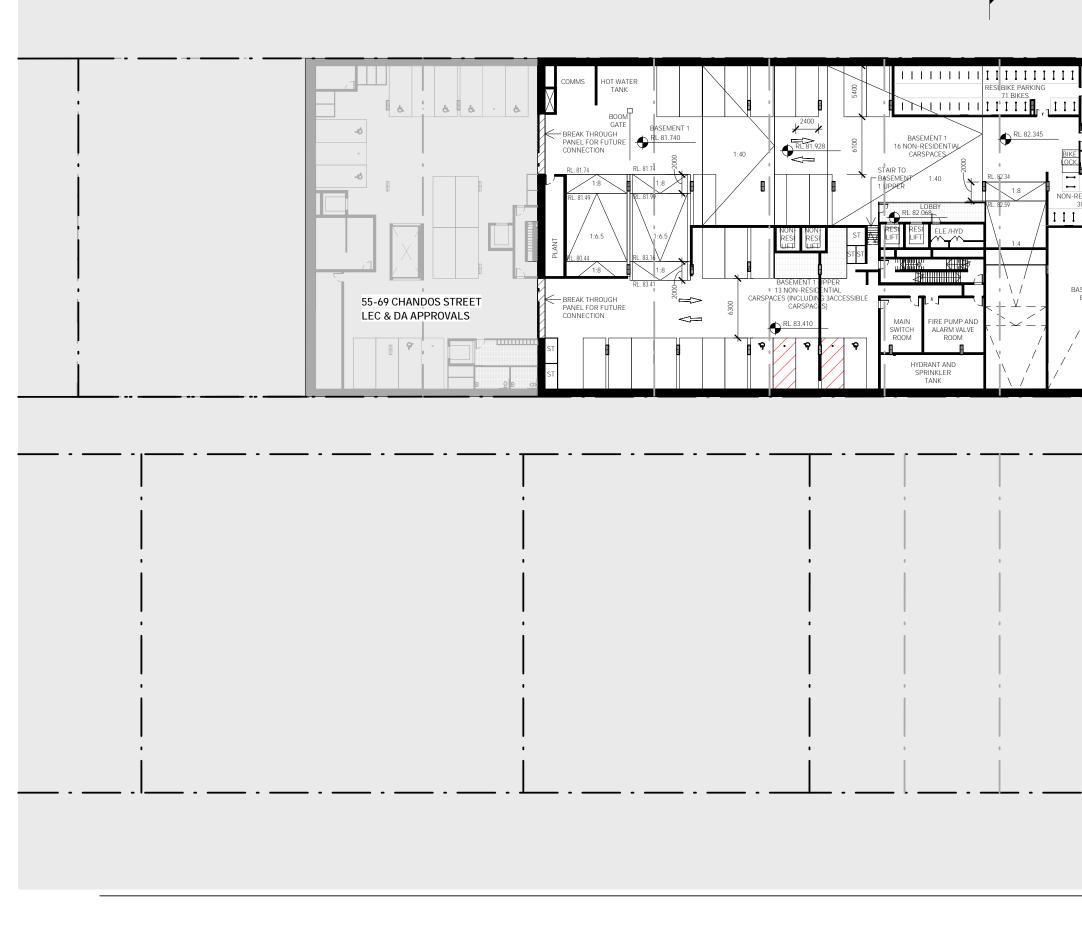

The site was located approximately 5 km north of the Sydney Central Business District within the Local Government Area (LGA) of North Sydney Council (Council) (**Appendix A, Figure 1**). The site will result in the amalgamation of 8 individual land allotments (6 individual properties), and covers a total area of approximately 2,462m<sup>2</sup> (**Appendix A, Figure 2**). El understand that this PSI will be submitted to Council as part of a Development Application (DA) to redevelop the site for mixed, residential and commercial land use activities.

Based on the provided documents, EI understands that the proposed development involves the demolition of the existing site structures and the construction of a twelve storey building with two-level basement at 71-89 Chandos Street. The basement for the site at 71-89 Chandos Street is proposed to have a finished floor level (FFL) of RL 78.64m Australian Height Datum (AHD) within the northern portion of the site and 80.19m AHD within the southern portion of the site. Bulk Excavation Levels (BELs) of RL 78.4m and RL 80.0m, respectively, are assumed for the construction which includes allowance for concrete basement slabs. To achieve the BELs, excavation depths of between 7.6m and 9.4m Below Existing Ground Level (BEGL) are expected. Locally deeper excavations may be required for footings, service trenches, crane pads, and lift overrun pits.

The location of site buildings is presented on the site layout diagram in **Appendix A, Figure 2**.