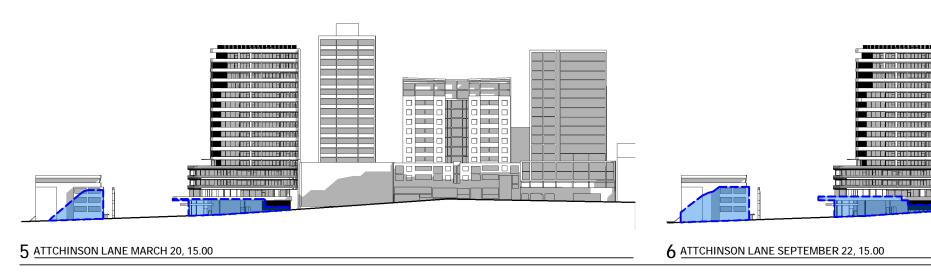

The site was located approximately 5 km north of the Sydney Central Business District within the Local Government Area (LGA) of North Sydney Council (Council) (**Appendix A, Figure 1**). The site will result in the amalgamation of 8 individual land allotments (6 individual properties), and covers a total area of approximately 2,462m<sup>2</sup> (**Appendix A, Figure 2**). El understand that this PSI will be submitted to Council as part of a Development Application (DA) to redevelop the site for mixed, residential and commercial land use activities.

Based on the provided documents, EI understands that the proposed development involves the demolition of the existing site structures and the construction of a twelve storey building with two-level basement at 71-89 Chandos Street. The basement for the site at 71-89 Chandos Street is proposed to have a finished floor level (FFL) of RL 78.64m Australian Height Datum (AHD) within the northern portion of the site and 80.19m AHD within the southern portion of the site. Bulk Excavation Levels (BELs) of RL 78.4m and RL 80.0m, respectively, are assumed for the construction which includes allowance for concrete basement slabs. To achieve the BELs, excavation depths of between 7.6m and 9.4m Below Existing Ground Level (BEGL) are expected. Locally deeper excavations may be required for footings, service trenches, crane pads, and lift overrun pits.

The location of site buildings is presented on the site layout diagram in **Appendix A, Figure 2**.